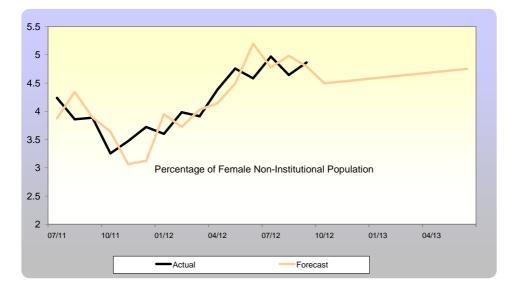

Note: The non-institutional population represents offenders not housed at an NDOC location, such as those on escape, on residential confinement, or serving a sentence out of state.

| Year     |        | 20     | 11    |        |       | 2012   |        |       |       | 2013 |  |
|----------|--------|--------|-------|--------|-------|--------|--------|-------|-------|------|--|
| Quarter  | Q1     | Q2     | Q3    | Q4     | Q1    | Q2     | Q3     | Q4    | Q1    | Q2   |  |
| Change   | -30    | -82    | 34    | -37    | 50    | -26    | -54    | 89    | 86    |      |  |
| % Change | -0.25% | -0.69% | 0.29% | -0.31% | 0.42% | -0.22% | -0.46% | 0.76% | 0.73% |      |  |

# Quarterly Analysis Female Population

| Year     | 2011   |       |        |        |       | 20    | 12    |       | 2013  |    |  |
|----------|--------|-------|--------|--------|-------|-------|-------|-------|-------|----|--|
| Quarter  | Q1     | Q2    | Q3     | Q4     | Q1    | Q2    | Q3    | Q4    | Q1    | Q2 |  |
| Change   | -1     | 17    | -4     | -25    | 2     | 15    | 30    | 28    | 44    |    |  |
| % Change | -0.10% | 1.77% | -0.41% | -2.56% | 0.21% | 1.58% | 3.10% | 2.81% | 4.29% |    |  |