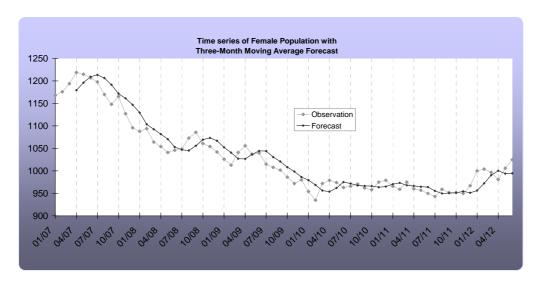

# **Female Population Comparison**

### **Monthly Population Statistics**

|           |                        |                     |                       | Projected | l vs. Actual       | Female Po | pulation                 |           |                    |                     |                    |                   |
|-----------|------------------------|---------------------|-----------------------|-----------|--------------------|-----------|--------------------------|-----------|--------------------|---------------------|--------------------|-------------------|
| Month     |                        | TOT                 | ALª                   |           |                    | IN-H      | 1OUSE <sup>b</sup>       |           | ADMIS              | SIONS°              | RELEA              | \SES <sup>d</sup> |
| Year      | Frcst <sup>e</sup>     | Actual <sup>f</sup> | Intermediate Sanction | Act-Frcst | Frcst <sup>e</sup> | Actual f  | Intermediate<br>Sanction | Act-Frcst | Frcst <sup>e</sup> | Actual <sup>f</sup> | Frcst <sup>e</sup> | Actual f          |
| 07/11     | 968                    | 943                 | 0                     | -25       | 930                | 906       | 0                        | -24       | 67                 | 52                  | 61                 | 59                |
| 08/11     | 969                    | 959                 | 0                     | -10       | 931                | 922       | 0                        | -9        | 66                 | 70                  | 70                 | 56                |
| 09/11     | 964                    | 952                 | 0                     | -12       | 926                | 915       | 0                        | -11       | 65                 | 49                  | 72                 | 53                |
| 10/11     | 967                    | 952                 | 0                     | -15       | 929                | 921       | 0                        | -8        | 64                 | 65                  | 67                 | 65                |
| 11/11     | 966                    | 950                 | 0                     | -16       | 928                | 917       | 0                        | -11       | 63                 | 63                  | 70                 | 67                |
| 12/11     | 968                    | 967                 | 0                     | -1        | 930                | 931       | 0                        | 1         | 67                 | 58                  | 67                 | 55                |
| 01/12     | 978                    | 1000                | 0                     | 22        | 940                | 964       | 0                        | 24        | 66                 | 78                  | 60                 | 46                |
| 02/12     | 980                    | 1004                | 0                     | 24        | 942                | 964       | 0                        | 22        | 65                 | 57                  | 63                 | 53                |
| 03/12     | 979                    | 997                 | 0                     | 18        | 941                | 958       | 0                        | 17        | 68                 | 53                  | 64                 | 60                |
| 04/12     | 980                    | 981                 | 0                     | 1         | 942                | 938       | 0                        | -4        | 62                 | 57                  | 75                 | 71                |
| 05/12     | 979                    | 1006                | 0                     | 27        | 941                | 961       | 0                        | 20        | 65                 | 77                  | 49                 | 52                |
| 06/12     | 975                    | 1025                | 0                     | 50        | 937                | 978       | 0                        | 41        | 66                 | 72                  | 50                 | 53                |
| 07/12     | 979                    | 1046                | 0                     | 67        | 941                | 994       | 0                        | 53        | 66                 | 74                  | 63                 | 58                |
| 08/12     | 981                    | 1055                | 0                     | 74        | 943                | 1006      | 0                        | 63        | 63                 | 66                  | 61                 | 53                |
| 09/12     | 982                    | 1069                | 0                     | 87        | 944                | 1017      | 0                        | 73        | 64                 | 70                  | 87                 | 56                |
| 10/12     | 983                    |                     |                       |           | 945                |           |                          |           | 67                 |                     | 62                 |                   |
| 11/12     | 985                    |                     |                       |           | 946                |           |                          |           | 67                 |                     | 73                 |                   |
| 12/12     | 996                    |                     |                       |           | 957                |           |                          |           | 68                 |                     | 50                 |                   |
| 01/13     | 992                    |                     |                       |           | 953                |           |                          |           | 67                 |                     | 58                 |                   |
| 02/13     | 983                    |                     |                       |           | 945                |           |                          |           | 66                 |                     | 72                 |                   |
| 03/13     | 977                    |                     |                       |           | 939                |           |                          |           | 66                 |                     | 71                 |                   |
| 04/13     | 979                    |                     |                       |           | 941                |           |                          |           | 64                 |                     | 60                 |                   |
| 05/13     | 990                    |                     |                       |           | 951                |           |                          |           | 67                 |                     | 60                 |                   |
| 06/13     | 998                    |                     |                       |           | 959                |           |                          |           | 63                 |                     | 60                 |                   |
| ACT AVG   | -TO-DATE               | 994                 |                       | 19.40     |                    | 952.80    |                          |           | 65.0               | 64.1                | 65.3               | 57.1              |
| RMSE T    | O-DATE <sup>9</sup>    | 39.58               |                       |           |                    | 33.18     |                          |           |                    |                     |                    |                   |
| % RMSE/AV | G TO-DATE <sup>h</sup> | 3.98%               |                       |           |                    | 3.48%     |                          |           |                    |                     |                    |                   |
|           |                        | CUMUL               | ATIVE TO-DAT          | E         |                    |           |                          |           | 975                | 961                 | 979                | 857               |