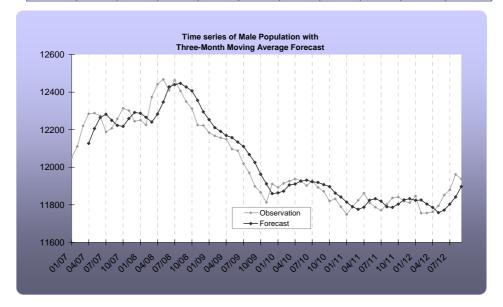

#### Monthly Population Statistics

|               |                    |                     | TOTAL                    |           |            |                     |                 | IN-HOUSE <sup>b</sup>    |                  |            | Al                 | DMISSION            |                              |                    | RELEASE             | ES <sup>d</sup>          |
|---------------|--------------------|---------------------|--------------------------|-----------|------------|---------------------|-----------------|--------------------------|------------------|------------|--------------------|---------------------|------------------------------|--------------------|---------------------|--------------------------|
| Month<br>Year | Frcst <sup>e</sup> | Actual <sup>f</sup> | Intermediate<br>Sanction | Act-Frest | SqrdErrors | Actual <sup>f</sup> | Actual<br>Felon | Intermediate<br>Sanction | Actual-<br>Frest | SqrdErrors | Frcst <sup>e</sup> | Actual <sup>f</sup> | Intermedi<br>ate<br>Sanction | Frcst <sup>e</sup> | Actual <sup>f</sup> | Intermediate<br>Sanction |
| 07/11         | 11853              | 11767               | 4                        | -86       | 7396       | 11623               | 11524           | 4                        | -99              | 9801       | 443                | 420                 | 5                            | 428                | 436                 |                          |
| 08/11         | 11851              | 11802               | 0                        | -49       | 2401       | 11621               | 11554           | 0                        | -67              | 4489       | 438                | 467                 | 0                            | 377                | 431                 |                          |
| 09/11         | 11869              | 11834               | 3                        | -35       | 1225       | 11639               | 11580           | 3                        | -59              | 3481       | 414                | 431                 | 3                            | 448                | 399                 |                          |
| 10/11         | 11862              | 11831               | 11                       | -31       | 961        | 11632               | 11585           | 11                       | -47              | 2209       | 438                | 410                 | 3                            | 415                | 405                 |                          |
| 11/11         | 11876              | 11816               | 3                        | -60       | 3600       | 11646               | 11561           | 3                        | -85              | 7225       | 414                | 390                 | 4                            | 435                | 421                 |                          |
| 12/11         | 11893              | 11807               | 4                        | -86       | 7396       | 11662               | 11546           | 4                        | -116             | 13456      | 412                | 424                 | 2                            | 463                | 444                 |                          |
| 01/12         | 11872              | 11845               | 2                        | -27       | 729        | 11642               | 11591           | 2                        | -51              | 2601       | 370                | 409                 | 1                            | 432                | 372                 |                          |
| 02/12         | 11887              | 11754               | 2                        | -133      | 17689      | 11656               | 11552           | 2                        | -104             | 10816      | 431                | 390                 | 1                            | 436                | 424                 |                          |
| 03/12         | 11871              | 11756               | 1                        | -115      | 13225      | 11641               | 11502           | 1                        | -139             | 19321      | 441                | 411                 | 0                            | 427                | 465                 |                          |
| 04/12         | 11852              | 11762               | 1                        | -90       | 8100       | 11622               | 11499           | 1                        | -123             | 15129      | 415                | 420                 | 1                            | 435                | 416                 |                          |
| 05/12         | 11850              | 11794               | 1                        | -56       | 3136       | 11620               | 11525           | 1                        | -95              | 9025       | 429                | 439                 | 1                            | 420                | 407                 |                          |
| 06/12         | 11842              | 11852               | 0                        | 10        | 100        | 11612               | 11586           | 0                        | -26              | 676        | 440                | 407                 | 0                            | 448                | 350                 |                          |
| 07/12         | 11853              | 11879               | 0                        | 26        | 676        | 11623               | 11607           | 0                        | -16              | 256        | 443                | 417                 | 0                            | 406                | 385                 |                          |
| 08/12         | 11842              | 11962               | 0                        | 120       | 14400      | 11612               | 11692           | 0                        | 80               | 6400       | 439                | 441                 | 0                            | 448                | 362                 |                          |
| 09/12         | 11845              | 11938               | 0                        | 93        | 8649       | 11615               | 11664           | 0                        | 49               | 2401       | 415                | 390                 | 0                            | 412                | 414                 |                          |
| 10/12         | 11832              |                     |                          |           |            | 11602               |                 | 0                        |                  |            | 438                |                     |                              | 446                |                     |                          |
| 11/12         | 11829              |                     |                          |           |            | 11600               |                 | 0                        |                  |            | 415                |                     |                              | 411                |                     |                          |
| 12/12         | 11854              |                     |                          |           |            | 11624               |                 | 0                        |                  |            | 413                |                     |                              | 407                |                     |                          |
| 01/13         | 11891              |                     |                          |           |            | 11660               |                 | 0                        |                  |            | 371                |                     |                              | 434                |                     |                          |
| 02/13         | 11901              |                     |                          |           |            | 11670               |                 | 0                        |                  |            | 432                |                     |                              | 402                |                     |                          |
| 03/13         | 11897              |                     |                          |           |            | 11666               |                 | 0                        |                  |            | 442                |                     |                              | 423                |                     |                          |
| 04/13         | 11872              |                     |                          |           |            | 11642               |                 | 0                        |                  |            | 416                |                     |                              | 444                |                     |                          |
| 05/13         | 11889              |                     |                          |           |            | 11658               |                 | 0                        |                  |            | 429                |                     |                              | 416                |                     |                          |
| 06/13         | 11811              |                     |                          |           |            | 11582               |                 | 0                        |                  |            | 441                |                     |                              | 406                |                     |                          |
| ACT AVG-1     | TO-DATE            | 11826.60            | 2.13                     | -34.60    | 5,979      | 11632.08            | 11571.2         | 2.13                     | -59.87           | 7,152      | 425.47             | 417.73              |                              | 429                | 408.73              |                          |
| RMSE TO       | -DATE <sup>g</sup> | 77.32               |                          |           |            |                     | 84.57           |                          |                  |            |                    |                     |                              |                    |                     |                          |
| RMSE/AVG      | TO-DATEh           | 0.65%               |                          |           |            |                     | 0.73%           |                          |                  |            |                    |                     |                              |                    |                     |                          |