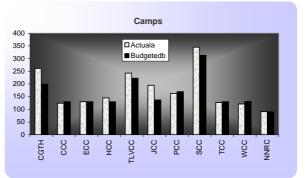

| Facilities                            | Abbreviation | Actual <sup>a</sup> | Budgeted <sup>b</sup> | % Actual to<br>Budgeted |
|---------------------------------------|--------------|---------------------|-----------------------|-------------------------|
| Casa Grande Traditional Center        | CGTH         | 261                 | 199                   | 131.16%                 |
| Carlin Correctional Center            | CCC          | 124                 | 130                   | 95.38%                  |
| Ely Correctional Center               | ECC          | 130                 | 130                   | 100.00%                 |
| Humboldt Correctional Center          | HCC          | 145                 | 130                   | 111.54%                 |
| Three Lakes Valle Correctional Center | TLVCC        | 243                 | 223                   | 108.97%                 |
| Jean Correctional Center              | JCC          | 195                 | 137                   | 142.34%                 |
| Pioche Correctional Center            | PCC          | 163                 | 170                   | 95.88%                  |
| Stewart Correctional Center           | SCC          | 345                 | 313                   | 110.22%                 |
| Tonopah Correctional Center           | TCC          | 127                 | 130                   | 97.69%                  |
| Wells Correctional Center             | WCC          | 121                 | 131                   | 92.37%                  |
| Northern Nevada Restitution Center    | NNRC         | 91                  | 90                    | 101.11%                 |
| Total                                 |              | 1,945               | 1,783                 | 109.09%                 |

 <sup>&</sup>lt;sup>a</sup> Reflects actual average population during the reporting quarter.
 <sup>b</sup> Reflects the budgeted monthly population for the current fiscal year.