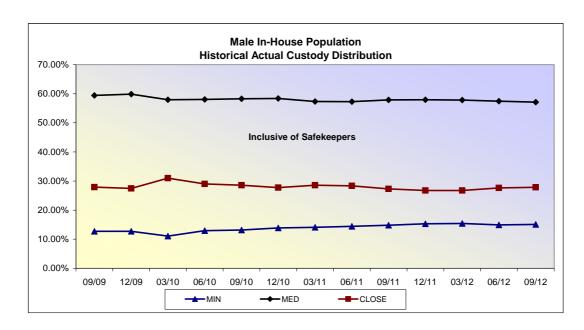

# HISTORICAL CUSTODY QUARTERLY ANALYSIS INCLUSIVE OF SAFEKEEPERS FISCAL YEAR BASIS

|            | MA     | I E CLISTODY | DISTRIBUTION |         | FEMALE CUSTODY DISTRIBUTION |        |        |         |  |
|------------|--------|--------------|--------------|---------|-----------------------------|--------|--------|---------|--|
| Maril Mari |        |              |              | TOTAL   |                             |        |        |         |  |
| Month/Year | MIN    | MED          | CLOSE        | TOTAL   | MIN                         | MED    | CLOSE  | TOTAL   |  |
| 06/09      | 13.80% | 59.58%       | 26.62%       | 100.00% | 21.67%                      | 60.73% | 17.60% | 100.00% |  |
| 09/09      | 12.70% | 59.42%       | 27.88%       | 100.00% | 21.86%                      | 56.90% | 21.23% | 100.00% |  |
| 12/09      | 12.70% | 59.86%       | 27.44%       | 100.00% | 21.06%                      | 57.04% | 21.90% | 100.00% |  |
| 03/10      | 11.03% | 57.96%       | 31.01%       | 100.00% | 19.05%                      | 56.49% | 24.46% | 100.00% |  |
| 06/10      | 12.95% | 58.07%       | 28.98%       | 100.00% | 17.38%                      | 70.58% | 12.05% | 100.00% |  |
| 09/10      | 13.16% | 58.27%       | 28.57%       | 100.00% | 17.30%                      | 69.64% | 13.06% | 100.00% |  |
| 12/10      | 13.88% | 58.38%       | 27.73%       | 100.00% | 16.29%                      | 70.61% | 13.10% | 100.00% |  |
| 03/11      | 14.10% | 57.36%       | 28.54%       | 100.00% | 19.72%                      | 63.16% | 17.12% | 100.00% |  |
| 06/11      | 14.41% | 57.27%       | 28.32%       | 100.00% | 21.57%                      | 65.93% | 12.50% | 100.00% |  |
| 09/11      | 14.79% | 57.90%       | 27.31%       | 100.00% | 24.29%                      | 60.89% | 14.81% | 100.00% |  |
| 12/11      | 15.29% | 57.94%       | 26.77%       | 100.00% | 22.27%                      | 67.02% | 10.71% | 100.00% |  |
| 03/12      | 15.39% | 57.85%       | 26.75%       | 100.00% | 21.56%                      | 53.81% | 24.63% | 100.00% |  |
| 06/12      | 14.91% | 57.47%       | 27.62%       | 100.00% | 21.64%                      | 51.59% | 26.77% | 100.00% |  |
| 09/12      | 15.06% | 57.12%       | 27.83%       | 100.01% | 26.38%                      | 47.24% | 26.38% | 100.00% |  |

|                    |         | Figure 1 Volume | 2040 0            |         |        |        |  |  |
|--------------------|---------|-----------------|-------------------|---------|--------|--------|--|--|
|                    |         | Fiscal Year 2   | 010 Quarterly Ave | erage   |        |        |  |  |
|                    |         | Male            |                   |         | Female |        |  |  |
|                    |         |                 |                   |         |        |        |  |  |
| Measurement        | Minimum | Medium          | Close             | Minimum | Medium | Close  |  |  |
| Mean               | 12.35%  | 58.83%          | 28.83%            | 19.84%  | 60.25% | 19.91% |  |  |
| Median             | 12.70%  | 58.75%          | 28.43%            | 20.05%  | 56.97% | 21.57% |  |  |
| Standard Deviation | 0.88%   | 0.96%           | 1.59%             | 2.02%   | 6.89%  | 5.42%  |  |  |
| Range              | 2.80%   | 1.90%           | 4.39%             | 7.64%   | 16.90% | 12.40% |  |  |

| Fiscal Year 2011 Quarterly Average |         |        |        |         |        |        |  |  |  |  |
|------------------------------------|---------|--------|--------|---------|--------|--------|--|--|--|--|
|                                    |         | Male   |        | Female  |        |        |  |  |  |  |
| Measurement                        | Minimum | Medium | Close  | Minimum | Medium | Close  |  |  |  |  |
| Mean                               | 13.89%  | 57.82% | 28.29% | 18.72%  | 67.33% | 13.94% |  |  |  |  |
| Median                             | 13.99%  | 57.82% | 28.43% | 18.51%  | 67.79% | 13.08% |  |  |  |  |
| Standard Deviation                 | 0.53%   | 0.59%  | 0.39%  | 2.38%   | 3.44%  | 2.13%  |  |  |  |  |
| Range                              | 1.25%   | 1.11%  | 0.84%  | 5.28%   | 7.45%  | 4.62%  |  |  |  |  |

|                    | Fiscal Year 2012 To-Date Quarterly Average |        |        |         |        |        |  |  |  |  |  |
|--------------------|--------------------------------------------|--------|--------|---------|--------|--------|--|--|--|--|--|
|                    |                                            | Male   |        | Female  |        |        |  |  |  |  |  |
| Measurement        | Minimum                                    | Medium | Close  | Minimum | Medium | Close  |  |  |  |  |  |
| Mean               | 15.09%                                     | 57.79% | 27.11% | 22.44%  | 58.33% | 19.23% |  |  |  |  |  |
| Median             |                                            |        |        |         |        |        |  |  |  |  |  |
| Standard Deviation | 0.29%                                      | 0.22%  | 0.43%  | 1.27%   | 7.02%  | 7.70%  |  |  |  |  |  |
| Range              | 0.61%                                      | 0.04%  | 0.85%  | 2.02%   | 6.13%  | 16.06% |  |  |  |  |  |

|                    | Fiscal Year 2013 To-Date Quarterly Average |        |        |         |        |        |  |  |  |  |  |
|--------------------|--------------------------------------------|--------|--------|---------|--------|--------|--|--|--|--|--|
|                    |                                            | Male   |        | Female  |        |        |  |  |  |  |  |
| Measurement        | Minimum                                    | Medium | Close  | Minimum | Medium | Close  |  |  |  |  |  |
| Mean               | 15.06%                                     | 57.12% | 27.83% | 100.01% | 26.38% | 47.24% |  |  |  |  |  |
| Median             |                                            |        |        |         |        |        |  |  |  |  |  |
| Standard Deviation |                                            |        |        |         |        |        |  |  |  |  |  |
| Range              |                                            |        |        |         |        |        |  |  |  |  |  |

Male Population: during the first quarter of Fiscal Year 2013, minimum custody increased by 1%, medium decreased by .61%, and close custody increased by .76%.

<u>Female Population</u>: during the first quarter of 2013, minimum custody increased by 21.90%, medium decreased by 8.43%, and close custody decreased by 1.46%.