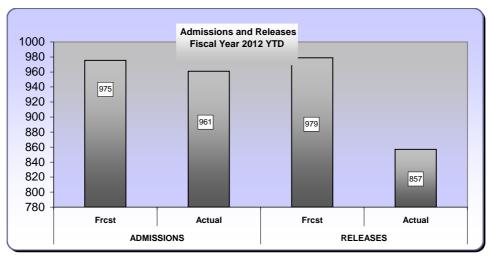

### **Monthly Population Statistics**

|           |                        |                     |                       | Projected | l vs. Actual       | Female Po | pulation                 |           |                    |                     |                    |                   |
|-----------|------------------------|---------------------|-----------------------|-----------|--------------------|-----------|--------------------------|-----------|--------------------|---------------------|--------------------|-------------------|
| Month     |                        | TOT                 | ALª                   |           |                    | IN-H      | 1OUSE <sup>b</sup>       |           | ADMIS              | SIONS°              | RELEA              | \SES <sup>d</sup> |
| Year      | Frcst <sup>e</sup>     | Actual <sup>f</sup> | Intermediate Sanction | Act-Frcst | Frcst <sup>e</sup> | Actual f  | Intermediate<br>Sanction | Act-Frcst | Frcst <sup>e</sup> | Actual <sup>f</sup> | Frcst <sup>e</sup> | Actual f          |
| 07/11     | 968                    | 943                 | 0                     | -25       | 930                | 906       | 0                        | -24       | 67                 | 52                  | 61                 | 59                |
| 08/11     | 969                    | 959                 | 0                     | -10       | 931                | 922       | 0                        | -9        | 66                 | 70                  | 70                 | 56                |
| 09/11     | 964                    | 952                 | 0                     | -12       | 926                | 915       | 0                        | -11       | 65                 | 49                  | 72                 | 53                |
| 10/11     | 967                    | 952                 | 0                     | -15       | 929                | 921       | 0                        | -8        | 64                 | 65                  | 67                 | 65                |
| 11/11     | 966                    | 950                 | 0                     | -16       | 928                | 917       | 0                        | -11       | 63                 | 63                  | 70                 | 67                |
| 12/11     | 968                    | 967                 | 0                     | -1        | 930                | 931       | 0                        | 1         | 67                 | 58                  | 67                 | 55                |
| 01/12     | 978                    | 1000                | 0                     | 22        | 940                | 964       | 0                        | 24        | 66                 | 78                  | 60                 | 46                |
| 02/12     | 980                    | 1004                | 0                     | 24        | 942                | 964       | 0                        | 22        | 65                 | 57                  | 63                 | 53                |
| 03/12     | 979                    | 997                 | 0                     | 18        | 941                | 958       | 0                        | 17        | 68                 | 53                  | 64                 | 60                |
| 04/12     | 980                    | 981                 | 0                     | 1         | 942                | 938       | 0                        | -4        | 62                 | 57                  | 75                 | 71                |
| 05/12     | 979                    | 1006                | 0                     | 27        | 941                | 961       | 0                        | 20        | 65                 | 77                  | 49                 | 52                |
| 06/12     | 975                    | 1025                | 0                     | 50        | 937                | 978       | 0                        | 41        | 66                 | 72                  | 50                 | 53                |
| 07/12     | 979                    | 1046                | 0                     | 67        | 941                | 994       | 0                        | 53        | 66                 | 74                  | 63                 | 58                |
| 08/12     | 981                    | 1055                | 0                     | 74        | 943                | 1006      | 0                        | 63        | 63                 | 66                  | 61                 | 53                |
| 09/12     | 982                    | 1069                | 0                     | 87        | 944                | 1017      | 0                        | 73        | 64                 | 70                  | 87                 | 56                |
| 10/12     | 983                    |                     |                       |           | 945                |           |                          |           | 67                 |                     | 62                 |                   |
| 11/12     | 985                    |                     |                       |           | 946                |           |                          |           | 67                 |                     | 73                 |                   |
| 12/12     | 996                    |                     |                       |           | 957                |           |                          |           | 68                 |                     | 50                 |                   |
| 01/13     | 992                    |                     |                       |           | 953                |           |                          |           | 67                 |                     | 58                 |                   |
| 02/13     | 983                    |                     |                       |           | 945                |           |                          |           | 66                 |                     | 72                 |                   |
| 03/13     | 977                    |                     |                       |           | 939                |           |                          |           | 66                 |                     | 71                 |                   |
| 04/13     | 979                    |                     |                       |           | 941                |           |                          |           | 64                 |                     | 60                 |                   |
| 05/13     | 990                    |                     |                       |           | 951                |           |                          |           | 67                 |                     | 60                 |                   |
| 06/13     | 998                    |                     |                       |           | 959                |           |                          |           | 63                 |                     | 60                 |                   |
| ACT AVG   | -TO-DATE               | 994                 |                       | 19.40     |                    | 952.80    |                          |           | 65.0               | 64.1                | 65.3               | 57.1              |
| RMSE T    | O-DATE <sup>9</sup>    | 39.58               |                       |           |                    | 33.18     |                          |           |                    |                     |                    |                   |
| % RMSE/AV | G TO-DATE <sup>h</sup> | 3.98%               |                       |           |                    | 3.48%     |                          |           |                    |                     |                    |                   |
|           |                        | CUMUL               | ATIVE TO-DAT          | E         |                    |           |                          |           | 975                | 961                 | 979                | 857               |