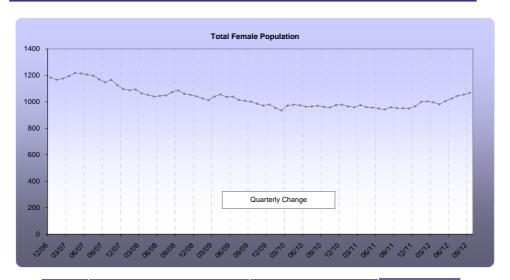

# Quarterly Analysis Female Population

| Year     | 2011   |       |        |        |       | 20    | 12    |       | 2013  |    |  |
|----------|--------|-------|--------|--------|-------|-------|-------|-------|-------|----|--|
| Quarter  | Q1     | Q2    | Q3     | Q4     | Q1    | Q2    | Q3    | Q4    | Q1    | Q2 |  |
| Change   | -1     | 17    | -4     | -25    | 2     | 15    | 30    | 28    | 44    |    |  |
| % Change | -0.10% | 1.77% | -0.41% | -2.56% | 0.21% | 1.58% | 3.10% | 2.81% | 4.29% |    |  |