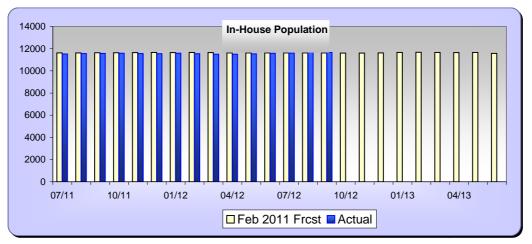

#### Monthly Population Statistics

|               |                    |                     | TOTAL                    |           |            |                     |                 | IN-HOUSE <sup>b</sup>    |                  |            | Al                 | DMISSION            |                              |                    | RELEASE             | ES <sup>d</sup>          |
|---------------|--------------------|---------------------|--------------------------|-----------|------------|---------------------|-----------------|--------------------------|------------------|------------|--------------------|---------------------|------------------------------|--------------------|---------------------|--------------------------|
| Month<br>Year | Frcst <sup>e</sup> | Actual <sup>f</sup> | Intermediate<br>Sanction | Act-Frest | SqrdErrors | Actual <sup>f</sup> | Actual<br>Felon | Intermediate<br>Sanction | Actual-<br>Frest | SqrdErrors | Frcst <sup>e</sup> | Actual <sup>f</sup> | Intermedi<br>ate<br>Sanction | Frcst <sup>e</sup> | Actual <sup>f</sup> | Intermediate<br>Sanction |
| 07/11         | 11853              | 11767               | 4                        | -86       | 7396       | 11623               | 11524           | 4                        | -99              | 9801       | 443                | 420                 | 5                            | 428                | 436                 |                          |
| 08/11         | 11851              | 11802               | 0                        | -49       | 2401       | 11621               | 11554           | 0                        | -67              | 4489       | 438                | 467                 | 0                            | 377                | 431                 |                          |
| 09/11         | 11869              | 11834               | 3                        | -35       | 1225       | 11639               | 11580           | 3                        | -59              | 3481       | 414                | 431                 | 3                            | 448                | 399                 |                          |
| 10/11         | 11862              | 11831               | 11                       | -31       | 961        | 11632               | 11585           | 11                       | -47              | 2209       | 438                | 410                 | 3                            | 415                | 405                 |                          |
| 11/11         | 11876              | 11816               | 3                        | -60       | 3600       | 11646               | 11561           | 3                        | -85              | 7225       | 414                | 390                 | 4                            | 435                | 421                 |                          |
| 12/11         | 11893              | 11807               | 4                        | -86       | 7396       | 11662               | 11546           | 4                        | -116             | 13456      | 412                | 424                 | 2                            | 463                | 444                 |                          |
| 01/12         | 11872              | 11845               | 2                        | -27       | 729        | 11642               | 11591           | 2                        | -51              | 2601       | 370                | 409                 | 1                            | 432                | 372                 |                          |
| 02/12         | 11887              | 11754               | 2                        | -133      | 17689      | 11656               | 11552           | 2                        | -104             | 10816      | 431                | 390                 | 1                            | 436                | 424                 |                          |
| 03/12         | 11871              | 11756               | 1                        | -115      | 13225      | 11641               | 11502           | 1                        | -139             | 19321      | 441                | 411                 | 0                            | 427                | 465                 |                          |
| 04/12         | 11852              | 11762               | 1                        | -90       | 8100       | 11622               | 11499           | 1                        | -123             | 15129      | 415                | 420                 | 1                            | 435                | 416                 |                          |
| 05/12         | 11850              | 11794               | 1                        | -56       | 3136       | 11620               | 11525           | 1                        | -95              | 9025       | 429                | 439                 | 1                            | 420                | 407                 |                          |
| 06/12         | 11842              | 11852               | 0                        | 10        | 100        | 11612               | 11586           | 0                        | -26              | 676        | 440                | 407                 | 0                            | 448                | 350                 |                          |
| 07/12         | 11853              | 11879               | 0                        | 26        | 676        | 11623               | 11607           | 0                        | -16              | 256        | 443                | 417                 | 0                            | 406                | 385                 |                          |
| 08/12         | 11842              | 11962               | 0                        | 120       | 14400      | 11612               | 11692           | 0                        | 80               | 6400       | 439                | 441                 | 0                            | 448                | 362                 |                          |
| 09/12         | 11845              | 11938               | 0                        | 93        | 8649       | 11615               | 11664           | 0                        | 49               | 2401       | 415                | 390                 | 0                            | 412                | 414                 |                          |
| 10/12         | 11832              |                     |                          |           |            | 11602               |                 | 0                        |                  |            | 438                |                     |                              | 446                |                     |                          |
| 11/12         | 11829              |                     |                          |           |            | 11600               |                 | 0                        |                  |            | 415                |                     |                              | 411                |                     |                          |
| 12/12         | 11854              |                     |                          |           |            | 11624               |                 | 0                        |                  |            | 413                |                     |                              | 407                |                     |                          |
| 01/13         | 11891              |                     |                          |           |            | 11660               |                 | 0                        |                  |            | 371                |                     |                              | 434                |                     |                          |
| 02/13         | 11901              |                     |                          |           |            | 11670               |                 | 0                        |                  |            | 432                |                     |                              | 402                |                     |                          |
| 03/13         | 11897              |                     |                          |           |            | 11666               |                 | 0                        |                  |            | 442                |                     |                              | 423                |                     |                          |
| 04/13         | 11872              |                     |                          |           |            | 11642               |                 | 0                        |                  |            | 416                |                     |                              | 444                |                     |                          |
| 05/13         | 11889              |                     |                          |           |            | 11658               |                 | 0                        |                  |            | 429                |                     |                              | 416                |                     |                          |
| 06/13         | 11811              |                     |                          |           |            | 11582               |                 | 0                        |                  |            | 441                |                     |                              | 406                |                     |                          |
| ACT AVG-1     | TO-DATE            | 11826.60            | 2.13                     | -34.60    | 5,979      | 11632.08            | 11571.2         | 2.13                     | -59.87           | 7,152      | 425.47             | 417.73              |                              | 429                | 408.73              |                          |
| RMSE TO       | -DATE <sup>g</sup> | 77.32               |                          |           |            |                     | 84.57           |                          |                  |            |                    |                     |                              |                    |                     |                          |
| RMSE/AVG      | TO-DATEh           | 0.65%               |                          |           |            |                     | 0.73%           |                          |                  |            |                    |                     |                              |                    |                     |                          |

# **Male Population Comparison**