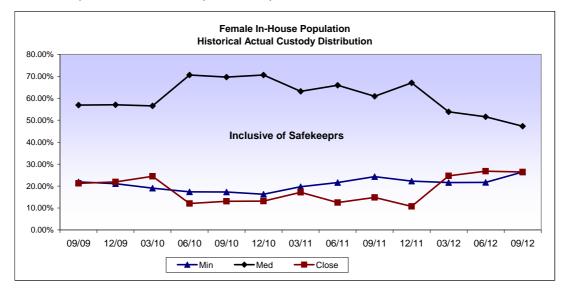

# HISTORICAL CUSTODY QUARTERLY ANALYSIS INCLUSIVE OF SAFEKEEPERS FISCAL YEAR BASIS

|            | MA     | I E CLISTODY | DISTRIBUTION |         | FEMALE CUSTODY DISTRIBUTION |        |        |         |  |
|------------|--------|--------------|--------------|---------|-----------------------------|--------|--------|---------|--|
| Maril Mari |        |              |              | TOTAL   |                             |        |        |         |  |
| Month/Year | MIN    | MED          | CLOSE        | TOTAL   | MIN                         | MED    | CLOSE  | TOTAL   |  |
| 06/09      | 13.80% | 59.58%       | 26.62%       | 100.00% | 21.67%                      | 60.73% | 17.60% | 100.00% |  |
| 09/09      | 12.70% | 59.42%       | 27.88%       | 100.00% | 21.86%                      | 56.90% | 21.23% | 100.00% |  |
| 12/09      | 12.70% | 59.86%       | 27.44%       | 100.00% | 21.06%                      | 57.04% | 21.90% | 100.00% |  |
| 03/10      | 11.03% | 57.96%       | 31.01%       | 100.00% | 19.05%                      | 56.49% | 24.46% | 100.00% |  |
| 06/10      | 12.95% | 58.07%       | 28.98%       | 100.00% | 17.38%                      | 70.58% | 12.05% | 100.00% |  |
| 09/10      | 13.16% | 58.27%       | 28.57%       | 100.00% | 17.30%                      | 69.64% | 13.06% | 100.00% |  |
| 12/10      | 13.88% | 58.38%       | 27.73%       | 100.00% | 16.29%                      | 70.61% | 13.10% | 100.00% |  |
| 03/11      | 14.10% | 57.36%       | 28.54%       | 100.00% | 19.72%                      | 63.16% | 17.12% | 100.00% |  |
| 06/11      | 14.41% | 57.27%       | 28.32%       | 100.00% | 21.57%                      | 65.93% | 12.50% | 100.00% |  |
| 09/11      | 14.79% | 57.90%       | 27.31%       | 100.00% | 24.29%                      | 60.89% | 14.81% | 100.00% |  |
| 12/11      | 15.29% | 57.94%       | 26.77%       | 100.00% | 22.27%                      | 67.02% | 10.71% | 100.00% |  |
| 03/12      | 15.39% | 57.85%       | 26.75%       | 100.00% | 21.56%                      | 53.81% | 24.63% | 100.00% |  |
| 06/12      | 14.91% | 57.47%       | 27.62%       | 100.00% | 21.64%                      | 51.59% | 26.77% | 100.00% |  |
| 09/12      | 15.06% | 57.12%       | 27.83%       | 100.01% | 26.38%                      | 47.24% | 26.38% | 100.00% |  |

|                    |         | Figure 1 Volume | 2040 0            |         |        |        |  |  |
|--------------------|---------|-----------------|-------------------|---------|--------|--------|--|--|
|                    |         | Fiscal Year 2   | 010 Quarterly Ave | erage   |        |        |  |  |
|                    |         | Male            |                   |         | Female |        |  |  |
|                    |         |                 |                   |         |        |        |  |  |
| Measurement        | Minimum | Medium          | Close             | Minimum | Medium | Close  |  |  |
| Mean               | 12.35%  | 58.83%          | 28.83%            | 19.84%  | 60.25% | 19.91% |  |  |
| Median             | 12.70%  | 58.75%          | 28.43%            | 20.05%  | 56.97% | 21.57% |  |  |
| Standard Deviation | 0.88%   | 0.96%           | 1.59%             | 2.02%   | 6.89%  | 5.42%  |  |  |
| Range              | 2.80%   | 1.90%           | 4.39%             | 7.64%   | 16.90% | 12.40% |  |  |

| Fiscal Year 2011 Quarterly Average |         |        |        |         |        |        |  |  |  |  |
|------------------------------------|---------|--------|--------|---------|--------|--------|--|--|--|--|
|                                    |         | Male   |        | Female  |        |        |  |  |  |  |
| Measurement                        | Minimum | Medium | Close  | Minimum | Medium | Close  |  |  |  |  |
| Mean                               | 13.89%  | 57.82% | 28.29% | 18.72%  | 67.33% | 13.94% |  |  |  |  |
| Median                             | 13.99%  | 57.82% | 28.43% | 18.51%  | 67.79% | 13.08% |  |  |  |  |
| Standard Deviation                 | 0.53%   | 0.59%  | 0.39%  | 2.38%   | 3.44%  | 2.13%  |  |  |  |  |
| Range                              | 1.25%   | 1.11%  | 0.84%  | 5.28%   | 7.45%  | 4.62%  |  |  |  |  |

|                    | Fiscal Year 2012 To-Date Quarterly Average |        |        |         |        |        |  |  |  |  |  |
|--------------------|--------------------------------------------|--------|--------|---------|--------|--------|--|--|--|--|--|
|                    |                                            | Male   |        | Female  |        |        |  |  |  |  |  |
| Measurement        | Minimum                                    | Medium | Close  | Minimum | Medium | Close  |  |  |  |  |  |
| Mean               | 15.09%                                     | 57.79% | 27.11% | 22.44%  | 58.33% | 19.23% |  |  |  |  |  |
| Median             |                                            |        |        |         |        |        |  |  |  |  |  |
| Standard Deviation | 0.29%                                      | 0.22%  | 0.43%  | 1.27%   | 7.02%  | 7.70%  |  |  |  |  |  |
| Range              | 0.61%                                      | 0.04%  | 0.85%  | 2.02%   | 6.13%  | 16.06% |  |  |  |  |  |

|                    | Fiscal Year 2013 To-Date Quarterly Average |        |        |         |        |        |  |  |  |  |  |
|--------------------|--------------------------------------------|--------|--------|---------|--------|--------|--|--|--|--|--|
|                    |                                            | Male   |        | Female  |        |        |  |  |  |  |  |
| Measurement        | Minimum                                    | Medium | Close  | Minimum | Medium | Close  |  |  |  |  |  |
| Mean               | 15.06%                                     | 57.12% | 27.83% | 100.01% | 26.38% | 47.24% |  |  |  |  |  |
| Median             |                                            |        |        |         |        |        |  |  |  |  |  |
| Standard Deviation |                                            |        |        |         |        |        |  |  |  |  |  |
| Range              |                                            |        |        |         |        |        |  |  |  |  |  |

Male Population: during the first quarter of Fiscal Year 2013, minimum custody increased by 1%, medium decreased by .61%, and close custody increased by .76%.

<u>Female Population</u>: during the first quarter of 2013, minimum custody increased by 21.90%, medium decreased by 8.43%, and close custody decreased by 1.46%.