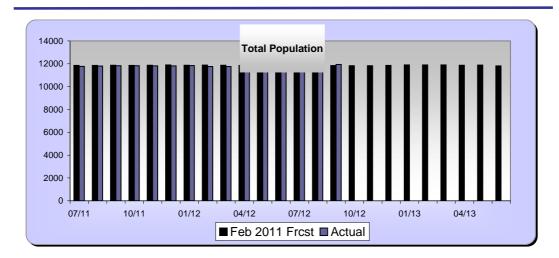

#### Monthly Population Statistics

|               |                    |                     | TOTAL                    |           |            |                     |                 | IN-HOUSE <sup>b</sup>    |                  |            | Al                 | DMISSION            |                              |                    | RELEASE             | ES <sup>d</sup>          |
|---------------|--------------------|---------------------|--------------------------|-----------|------------|---------------------|-----------------|--------------------------|------------------|------------|--------------------|---------------------|------------------------------|--------------------|---------------------|--------------------------|
| Month<br>Year | Frcst <sup>e</sup> | Actual <sup>f</sup> | Intermediate<br>Sanction | Act-Frest | SqrdErrors | Actual <sup>f</sup> | Actual<br>Felon | Intermediate<br>Sanction | Actual-<br>Frest | SqrdErrors | Frcst <sup>e</sup> | Actual <sup>f</sup> | Intermedi<br>ate<br>Sanction | Frcst <sup>e</sup> | Actual <sup>f</sup> | Intermediate<br>Sanction |
| 07/11         | 11853              | 11767               | 4                        | -86       | 7396       | 11623               | 11524           | 4                        | -99              | 9801       | 443                | 420                 | 5                            | 428                | 436                 |                          |
| 08/11         | 11851              | 11802               | 0                        | -49       | 2401       | 11621               | 11554           | 0                        | -67              | 4489       | 438                | 467                 | 0                            | 377                | 431                 |                          |
| 09/11         | 11869              | 11834               | 3                        | -35       | 1225       | 11639               | 11580           | 3                        | -59              | 3481       | 414                | 431                 | 3                            | 448                | 399                 |                          |
| 10/11         | 11862              | 11831               | 11                       | -31       | 961        | 11632               | 11585           | 11                       | -47              | 2209       | 438                | 410                 | 3                            | 415                | 405                 |                          |
| 11/11         | 11876              | 11816               | 3                        | -60       | 3600       | 11646               | 11561           | 3                        | -85              | 7225       | 414                | 390                 | 4                            | 435                | 421                 |                          |
| 12/11         | 11893              | 11807               | 4                        | -86       | 7396       | 11662               | 11546           | 4                        | -116             | 13456      | 412                | 424                 | 2                            | 463                | 444                 |                          |
| 01/12         | 11872              | 11845               | 2                        | -27       | 729        | 11642               | 11591           | 2                        | -51              | 2601       | 370                | 409                 | 1                            | 432                | 372                 |                          |
| 02/12         | 11887              | 11754               | 2                        | -133      | 17689      | 11656               | 11552           | 2                        | -104             | 10816      | 431                | 390                 | 1                            | 436                | 424                 |                          |
| 03/12         | 11871              | 11756               | 1                        | -115      | 13225      | 11641               | 11502           | 1                        | -139             | 19321      | 441                | 411                 | 0                            | 427                | 465                 |                          |
| 04/12         | 11852              | 11762               | 1                        | -90       | 8100       | 11622               | 11499           | 1                        | -123             | 15129      | 415                | 420                 | 1                            | 435                | 416                 |                          |
| 05/12         | 11850              | 11794               | 1                        | -56       | 3136       | 11620               | 11525           | 1                        | -95              | 9025       | 429                | 439                 | 1                            | 420                | 407                 |                          |
| 06/12         | 11842              | 11852               | 0                        | 10        | 100        | 11612               | 11586           | 0                        | -26              | 676        | 440                | 407                 | 0                            | 448                | 350                 |                          |
| 07/12         | 11853              | 11879               | 0                        | 26        | 676        | 11623               | 11607           | 0                        | -16              | 256        | 443                | 417                 | 0                            | 406                | 385                 |                          |
| 08/12         | 11842              | 11962               | 0                        | 120       | 14400      | 11612               | 11692           | 0                        | 80               | 6400       | 439                | 441                 | 0                            | 448                | 362                 |                          |
| 09/12         | 11845              | 11938               | 0                        | 93        | 8649       | 11615               | 11664           | 0                        | 49               | 2401       | 415                | 390                 | 0                            | 412                | 414                 |                          |
| 10/12         | 11832              |                     |                          |           |            | 11602               |                 | 0                        |                  |            | 438                |                     |                              | 446                |                     |                          |
| 11/12         | 11829              |                     |                          |           |            | 11600               |                 | 0                        |                  |            | 415                |                     |                              | 411                |                     |                          |
| 12/12         | 11854              |                     |                          |           |            | 11624               |                 | 0                        |                  |            | 413                |                     |                              | 407                |                     |                          |
| 01/13         | 11891              |                     |                          |           |            | 11660               |                 | 0                        |                  |            | 371                |                     |                              | 434                |                     |                          |
| 02/13         | 11901              |                     |                          |           |            | 11670               |                 | 0                        |                  |            | 432                |                     |                              | 402                |                     |                          |
| 03/13         | 11897              |                     |                          |           |            | 11666               |                 | 0                        |                  |            | 442                |                     |                              | 423                |                     |                          |
| 04/13         | 11872              |                     |                          |           |            | 11642               |                 | 0                        |                  |            | 416                |                     |                              | 444                |                     |                          |
| 05/13         | 11889              |                     |                          |           |            | 11658               |                 | 0                        |                  |            | 429                |                     |                              | 416                |                     |                          |
| 06/13         | 11811              |                     |                          |           |            | 11582               |                 | 0                        |                  |            | 441                |                     |                              | 406                |                     |                          |
| ACT AVG-1     | TO-DATE            | 11826.60            | 2.13                     | -34.60    | 5,979      | 11632.08            | 11571.2         | 2.13                     | -59.87           | 7,152      | 425.47             | 417.73              |                              | 429                | 408.73              |                          |
| RMSE TO       | -DATE <sup>g</sup> | 77.32               |                          |           |            |                     | 84.57           |                          |                  |            |                    |                     |                              |                    |                     |                          |
| RMSE/AVG      | TO-DATEh           | 0.65%               |                          |           |            |                     | 0.73%           |                          |                  |            |                    |                     |                              |                    |                     |                          |

# **Male Population Comparison**