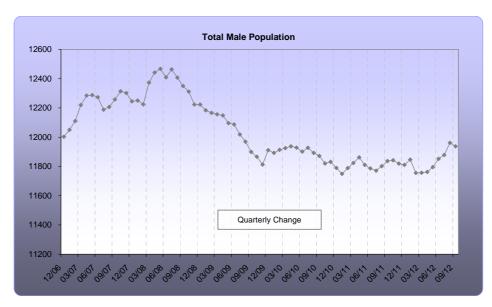

#### Monthly Population Statistics

|               |                    |                     | TOTAL                    |           |            |                     |                 | IN-HOUSE <sup>b</sup>    |                  |            | Al                 | DMISSION            |                              |                    | RELEASE             | ES <sup>d</sup>          |
|---------------|--------------------|---------------------|--------------------------|-----------|------------|---------------------|-----------------|--------------------------|------------------|------------|--------------------|---------------------|------------------------------|--------------------|---------------------|--------------------------|
| Month<br>Year | Frcst <sup>e</sup> | Actual <sup>f</sup> | Intermediate<br>Sanction | Act-Frest | SqrdErrors | Actual <sup>f</sup> | Actual<br>Felon | Intermediate<br>Sanction | Actual-<br>Frest | SqrdErrors | Frcst <sup>e</sup> | Actual <sup>f</sup> | Intermedi<br>ate<br>Sanction | Frcst <sup>e</sup> | Actual <sup>f</sup> | Intermediate<br>Sanction |
| 07/11         | 11853              | 11767               | 4                        | -86       | 7396       | 11623               | 11524           | 4                        | -99              | 9801       | 443                | 420                 | 5                            | 428                | 436                 |                          |
| 08/11         | 11851              | 11802               | 0                        | -49       | 2401       | 11621               | 11554           | 0                        | -67              | 4489       | 438                | 467                 | 0                            | 377                | 431                 |                          |
| 09/11         | 11869              | 11834               | 3                        | -35       | 1225       | 11639               | 11580           | 3                        | -59              | 3481       | 414                | 431                 | 3                            | 448                | 399                 |                          |
| 10/11         | 11862              | 11831               | 11                       | -31       | 961        | 11632               | 11585           | 11                       | -47              | 2209       | 438                | 410                 | 3                            | 415                | 405                 |                          |
| 11/11         | 11876              | 11816               | 3                        | -60       | 3600       | 11646               | 11561           | 3                        | -85              | 7225       | 414                | 390                 | 4                            | 435                | 421                 |                          |
| 12/11         | 11893              | 11807               | 4                        | -86       | 7396       | 11662               | 11546           | 4                        | -116             | 13456      | 412                | 424                 | 2                            | 463                | 444                 |                          |
| 01/12         | 11872              | 11845               | 2                        | -27       | 729        | 11642               | 11591           | 2                        | -51              | 2601       | 370                | 409                 | 1                            | 432                | 372                 |                          |
| 02/12         | 11887              | 11754               | 2                        | -133      | 17689      | 11656               | 11552           | 2                        | -104             | 10816      | 431                | 390                 | 1                            | 436                | 424                 |                          |
| 03/12         | 11871              | 11756               | 1                        | -115      | 13225      | 11641               | 11502           | 1                        | -139             | 19321      | 441                | 411                 | 0                            | 427                | 465                 |                          |
| 04/12         | 11852              | 11762               | 1                        | -90       | 8100       | 11622               | 11499           | 1                        | -123             | 15129      | 415                | 420                 | 1                            | 435                | 416                 |                          |
| 05/12         | 11850              | 11794               | 1                        | -56       | 3136       | 11620               | 11525           | 1                        | -95              | 9025       | 429                | 439                 | 1                            | 420                | 407                 |                          |
| 06/12         | 11842              | 11852               | 0                        | 10        | 100        | 11612               | 11586           | 0                        | -26              | 676        | 440                | 407                 | 0                            | 448                | 350                 |                          |
| 07/12         | 11853              | 11879               | 0                        | 26        | 676        | 11623               | 11607           | 0                        | -16              | 256        | 443                | 417                 | 0                            | 406                | 385                 |                          |
| 08/12         | 11842              | 11962               | 0                        | 120       | 14400      | 11612               | 11692           | 0                        | 80               | 6400       | 439                | 441                 | 0                            | 448                | 362                 |                          |
| 09/12         | 11845              | 11938               | 0                        | 93        | 8649       | 11615               | 11664           | 0                        | 49               | 2401       | 415                | 390                 | 0                            | 412                | 414                 |                          |
| 10/12         | 11832              |                     |                          |           |            | 11602               |                 | 0                        |                  |            | 438                |                     |                              | 446                |                     |                          |
| 11/12         | 11829              |                     |                          |           |            | 11600               |                 | 0                        |                  |            | 415                |                     |                              | 411                |                     |                          |
| 12/12         | 11854              |                     |                          |           |            | 11624               |                 | 0                        |                  |            | 413                |                     |                              | 407                |                     |                          |
| 01/13         | 11891              |                     |                          |           |            | 11660               |                 | 0                        |                  |            | 371                |                     |                              | 434                |                     |                          |
| 02/13         | 11901              |                     |                          |           |            | 11670               |                 | 0                        |                  |            | 432                |                     |                              | 402                |                     |                          |
| 03/13         | 11897              |                     |                          |           |            | 11666               |                 | 0                        |                  |            | 442                |                     |                              | 423                |                     |                          |
| 04/13         | 11872              |                     |                          |           |            | 11642               |                 | 0                        |                  |            | 416                |                     |                              | 444                |                     |                          |
| 05/13         | 11889              |                     |                          |           |            | 11658               |                 | 0                        |                  |            | 429                |                     |                              | 416                |                     |                          |
| 06/13         | 11811              |                     |                          |           |            | 11582               |                 | 0                        |                  |            | 441                |                     |                              | 406                |                     |                          |
| ACT AVG-1     | TO-DATE            | 11826.60            | 2.13                     | -34.60    | 5,979      | 11632.08            | 11571.2         | 2.13                     | -59.87           | 7,152      | 425.47             | 417.73              |                              | 429                | 408.73              |                          |
| RMSE TO       | -DATE <sup>g</sup> | 77.32               |                          |           |            |                     | 84.57           |                          |                  |            |                    |                     |                              |                    |                     |                          |
| RMSE/AVG      | TO-DATEh           | 0.65%               |                          |           |            |                     | 0.73%           |                          |                  |            |                    |                     |                              |                    |                     |                          |