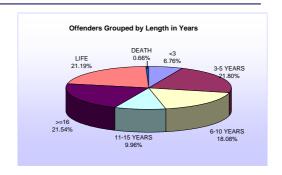

### LONG-TERM SENTENCE STRUCTURES

| SENTENCE LENGTH | TOTAL  |         |
|-----------------|--------|---------|
| 1 YEAR          | 118    | 0.91%   |
| 1-2 YEARS       | 709    | 5.45%   |
| 3-5 YEARS       | 2,871  | 22.07%  |
| 6-10 YEARS      | 2,334  | 17.94%  |
| 11-15 YEARS     | 1,348  | 10.36%  |
| 16-20 YEARS     | 1,152  | 8.86%   |
| >=21 YEARS      | 1,629  | 12.52%  |
| LIFE W/PAROLE   | 2,236  | 17.19%  |
| LIFE W/O PAROLE | 526    | 4.04%   |
| DEATH           | 84     | 0.65%   |
| TOTAL           | 13,007 | 100.00% |