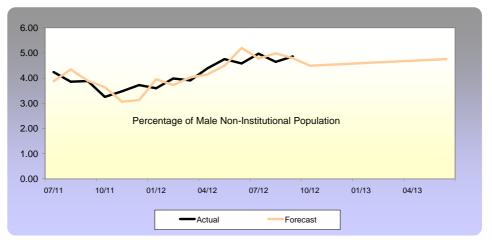

Note: The non-institutional population represents offenders not housed at an NDOC location, such as those on escape, on residential confinement, or serving a sentence out of state.

| Year     |        | 20     | 11    |        |       | 2012   |        |       |       | 2013 |  |
|----------|--------|--------|-------|--------|-------|--------|--------|-------|-------|------|--|
| Quarter  | Q1     | Q2     | Q3    | Q4     | Q1    | Q2     | Q3     | Q4    | Q1    | Q2   |  |
| Change   | -30    | -82    | 34    | -37    | 50    | -26    | -54    | 89    | 86    |      |  |
| % Change | -0.25% | -0.69% | 0.29% | -0.31% | 0.42% | -0.22% | -0.46% | 0.76% | 0.73% |      |  |