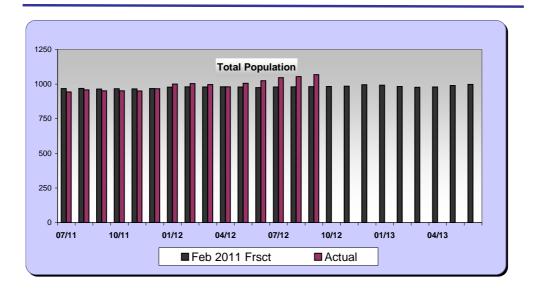

### **Monthly Population Statistics**

|           |                        |                     |                       | Projected | l vs. Actual       | Female Po | pulation                 |           |                    |                     |                    |                   |
|-----------|------------------------|---------------------|-----------------------|-----------|--------------------|-----------|--------------------------|-----------|--------------------|---------------------|--------------------|-------------------|
| Month     |                        | TOT                 | ALª                   |           |                    | IN-H      | 1OUSE <sup>b</sup>       |           | ADMIS              | SIONS°              | RELEA              | \SES <sup>d</sup> |
| Year      | Frcst <sup>e</sup>     | Actual <sup>f</sup> | Intermediate Sanction | Act-Frcst | Frcst <sup>e</sup> | Actual f  | Intermediate<br>Sanction | Act-Frcst | Frcst <sup>e</sup> | Actual <sup>f</sup> | Frcst <sup>e</sup> | Actual f          |
| 07/11     | 968                    | 943                 | 0                     | -25       | 930                | 906       | 0                        | -24       | 67                 | 52                  | 61                 | 59                |
| 08/11     | 969                    | 959                 | 0                     | -10       | 931                | 922       | 0                        | -9        | 66                 | 70                  | 70                 | 56                |
| 09/11     | 964                    | 952                 | 0                     | -12       | 926                | 915       | 0                        | -11       | 65                 | 49                  | 72                 | 53                |
| 10/11     | 967                    | 952                 | 0                     | -15       | 929                | 921       | 0                        | -8        | 64                 | 65                  | 67                 | 65                |
| 11/11     | 966                    | 950                 | 0                     | -16       | 928                | 917       | 0                        | -11       | 63                 | 63                  | 70                 | 67                |
| 12/11     | 968                    | 967                 | 0                     | -1        | 930                | 931       | 0                        | 1         | 67                 | 58                  | 67                 | 55                |
| 01/12     | 978                    | 1000                | 0                     | 22        | 940                | 964       | 0                        | 24        | 66                 | 78                  | 60                 | 46                |
| 02/12     | 980                    | 1004                | 0                     | 24        | 942                | 964       | 0                        | 22        | 65                 | 57                  | 63                 | 53                |
| 03/12     | 979                    | 997                 | 0                     | 18        | 941                | 958       | 0                        | 17        | 68                 | 53                  | 64                 | 60                |
| 04/12     | 980                    | 981                 | 0                     | 1         | 942                | 938       | 0                        | -4        | 62                 | 57                  | 75                 | 71                |
| 05/12     | 979                    | 1006                | 0                     | 27        | 941                | 961       | 0                        | 20        | 65                 | 77                  | 49                 | 52                |
| 06/12     | 975                    | 1025                | 0                     | 50        | 937                | 978       | 0                        | 41        | 66                 | 72                  | 50                 | 53                |
| 07/12     | 979                    | 1046                | 0                     | 67        | 941                | 994       | 0                        | 53        | 66                 | 74                  | 63                 | 58                |
| 08/12     | 981                    | 1055                | 0                     | 74        | 943                | 1006      | 0                        | 63        | 63                 | 66                  | 61                 | 53                |
| 09/12     | 982                    | 1069                | 0                     | 87        | 944                | 1017      | 0                        | 73        | 64                 | 70                  | 87                 | 56                |
| 10/12     | 983                    |                     |                       |           | 945                |           |                          |           | 67                 |                     | 62                 |                   |
| 11/12     | 985                    |                     |                       |           | 946                |           |                          |           | 67                 |                     | 73                 |                   |
| 12/12     | 996                    |                     |                       |           | 957                |           |                          |           | 68                 |                     | 50                 |                   |
| 01/13     | 992                    |                     |                       |           | 953                |           |                          |           | 67                 |                     | 58                 |                   |
| 02/13     | 983                    |                     |                       |           | 945                |           |                          |           | 66                 |                     | 72                 |                   |
| 03/13     | 977                    |                     |                       |           | 939                |           |                          |           | 66                 |                     | 71                 |                   |
| 04/13     | 979                    |                     |                       |           | 941                |           |                          |           | 64                 |                     | 60                 |                   |
| 05/13     | 990                    |                     |                       |           | 951                |           |                          |           | 67                 |                     | 60                 |                   |
| 06/13     | 998                    |                     |                       |           | 959                |           |                          |           | 63                 |                     | 60                 |                   |
| ACT AVG   | -TO-DATE               | 994                 |                       | 19.40     |                    | 952.80    |                          |           | 65.0               | 64.1                | 65.3               | 57.1              |
| RMSE T    | O-DATE <sup>9</sup>    | 39.58               |                       |           |                    | 33.18     |                          |           |                    |                     |                    |                   |
| % RMSE/AV | G TO-DATE <sup>h</sup> | 3.98%               |                       |           |                    | 3.48%     |                          |           |                    |                     |                    |                   |
|           |                        | CUMUL               | ATIVE TO-DAT          | E         |                    |           |                          |           | 975                | 961                 | 979                | 857               |

# **Female Population Comparison**