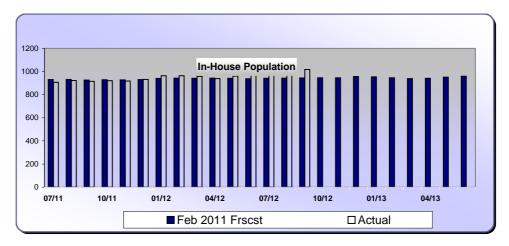

### **Monthly Population Statistics**

|           |                        |                     |                       | Projected | l vs. Actual       | Female Po | pulation                 |           |                    |                     |                    |                   |
|-----------|------------------------|---------------------|-----------------------|-----------|--------------------|-----------|--------------------------|-----------|--------------------|---------------------|--------------------|-------------------|
| Month     |                        | TOT                 | ALª                   |           |                    | IN-H      | 1OUSE <sup>b</sup>       |           | ADMIS              | SIONS°              | RELEA              | \SES <sup>d</sup> |
| Year      | Frcst <sup>e</sup>     | Actual <sup>f</sup> | Intermediate Sanction | Act-Frcst | Frcst <sup>e</sup> | Actual f  | Intermediate<br>Sanction | Act-Frcst | Frcst <sup>e</sup> | Actual <sup>f</sup> | Frcst <sup>e</sup> | Actual f          |
| 07/11     | 968                    | 943                 | 0                     | -25       | 930                | 906       | 0                        | -24       | 67                 | 52                  | 61                 | 59                |
| 08/11     | 969                    | 959                 | 0                     | -10       | 931                | 922       | 0                        | -9        | 66                 | 70                  | 70                 | 56                |
| 09/11     | 964                    | 952                 | 0                     | -12       | 926                | 915       | 0                        | -11       | 65                 | 49                  | 72                 | 53                |
| 10/11     | 967                    | 952                 | 0                     | -15       | 929                | 921       | 0                        | -8        | 64                 | 65                  | 67                 | 65                |
| 11/11     | 966                    | 950                 | 0                     | -16       | 928                | 917       | 0                        | -11       | 63                 | 63                  | 70                 | 67                |
| 12/11     | 968                    | 967                 | 0                     | -1        | 930                | 931       | 0                        | 1         | 67                 | 58                  | 67                 | 55                |
| 01/12     | 978                    | 1000                | 0                     | 22        | 940                | 964       | 0                        | 24        | 66                 | 78                  | 60                 | 46                |
| 02/12     | 980                    | 1004                | 0                     | 24        | 942                | 964       | 0                        | 22        | 65                 | 57                  | 63                 | 53                |
| 03/12     | 979                    | 997                 | 0                     | 18        | 941                | 958       | 0                        | 17        | 68                 | 53                  | 64                 | 60                |
| 04/12     | 980                    | 981                 | 0                     | 1         | 942                | 938       | 0                        | -4        | 62                 | 57                  | 75                 | 71                |
| 05/12     | 979                    | 1006                | 0                     | 27        | 941                | 961       | 0                        | 20        | 65                 | 77                  | 49                 | 52                |
| 06/12     | 975                    | 1025                | 0                     | 50        | 937                | 978       | 0                        | 41        | 66                 | 72                  | 50                 | 53                |
| 07/12     | 979                    | 1046                | 0                     | 67        | 941                | 994       | 0                        | 53        | 66                 | 74                  | 63                 | 58                |
| 08/12     | 981                    | 1055                | 0                     | 74        | 943                | 1006      | 0                        | 63        | 63                 | 66                  | 61                 | 53                |
| 09/12     | 982                    | 1069                | 0                     | 87        | 944                | 1017      | 0                        | 73        | 64                 | 70                  | 87                 | 56                |
| 10/12     | 983                    |                     |                       |           | 945                |           |                          |           | 67                 |                     | 62                 |                   |
| 11/12     | 985                    |                     |                       |           | 946                |           |                          |           | 67                 |                     | 73                 |                   |
| 12/12     | 996                    |                     |                       |           | 957                |           |                          |           | 68                 |                     | 50                 |                   |
| 01/13     | 992                    |                     |                       |           | 953                |           |                          |           | 67                 |                     | 58                 |                   |
| 02/13     | 983                    |                     |                       |           | 945                |           |                          |           | 66                 |                     | 72                 |                   |
| 03/13     | 977                    |                     |                       |           | 939                |           |                          |           | 66                 |                     | 71                 |                   |
| 04/13     | 979                    |                     |                       |           | 941                |           |                          |           | 64                 |                     | 60                 |                   |
| 05/13     | 990                    |                     |                       |           | 951                |           |                          |           | 67                 |                     | 60                 |                   |
| 06/13     | 998                    |                     |                       |           | 959                |           |                          |           | 63                 |                     | 60                 |                   |
| ACT AVG   | -TO-DATE               | 994                 |                       | 19.40     |                    | 952.80    |                          |           | 65.0               | 64.1                | 65.3               | 57.1              |
| RMSE T    | O-DATE <sup>9</sup>    | 39.58               |                       |           |                    | 33.18     |                          |           |                    |                     |                    |                   |
| % RMSE/AV | G TO-DATE <sup>h</sup> | 3.98%               |                       |           |                    | 3.48%     |                          |           |                    |                     |                    |                   |
|           |                        | CUMUL               | ATIVE TO-DAT          | E         |                    |           |                          |           | 975                | 961                 | 979                | 857               |