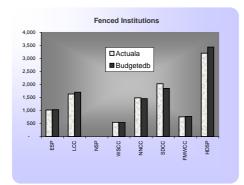

| Fenced Institutions                  | Abbreviation | Actual <sup>a</sup> | Budgeted <sup>b</sup> | % Actual to<br>Budgeted |
|--------------------------------------|--------------|---------------------|-----------------------|-------------------------|
| Ely State Prison                     | ESP          | 1,019               | 1,033                 | 98.64%                  |
| Lovelcok Correctional Center         | LCC          | 1,637               | 1,703                 | 96.12%                  |
| Nevada State Prison                  | NSP          |                     |                       |                         |
| Warm Spring Correctional Center      | WSCC         | 544                 | 540                   | 100.74%                 |
| Northern Nevada Correctional Center  | NNCC         | 1,486               | 1,459                 | 101.85%                 |
| Southern Desert Correctional Center  | SDCC         | 2,028               | 1,847                 | 109.80%                 |
| Florence McClure Correctional Center | FMWCC        | 757                 | 776                   | 97.55%                  |
| High Dessert State Prison            | HDSP         | 3,200               | 3,434                 | 93.19%                  |
| Total                                |              | 10,671              | 10,792                | 98.88%                  |

 <sup>&</sup>lt;sup>a</sup> Reflects actual average population during the reporting quarter.
 <sup>b</sup> Reflects the budgeted monthly population for the current fiscal year.