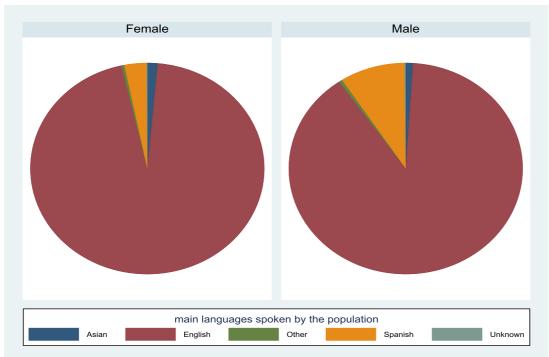

| 72.60% | 10.71% | 7.73% | 8.96% | 100.00% |
| Female                      | 992    | 113    | 78    | 78    | 1,261   |
| remale                      | 78.67% | 8.96%  | 6.19% | 6.19% | 100.00% |
| Total                       | 10,126 | 1,461  | 1,050 | 1,205 | 13,842  |
| Total                       | 73.15% | 10.55% | 7.59% | 8.71% | 100.00% |



The figures in this table represent the distribution of offenders by gender and highest offense across bookings with the NDOC. The highest offense is determined by a hierarchical method applied by the NDOC that consists of grouping instant offenses committed by the offender as per the severity of the offenses. Offenders are placed in the offense group that pertains to the most severe instant offense that he or she has committed.







| Sentence Length for the Controlling or Longest Offense (current booking) |        |         |  |  |  |  |  |  |  |
|--------------------------------------------------------------------------|--------|---------|--|--|--|--|--|--|--|
| Sentence Length                                                          | %      |         |  |  |  |  |  |  |  |
| 1 Year                                                                   | 76     | 0.55%   |  |  |  |  |  |  |  |
| 1-2 Years                                                                | 763    | 5.51%   |  |  |  |  |  |  |  |
| 3-5 Years                                                                | 3,101  | 22.42%  |  |  |  |  |  |  |  |
| 6-10 Years                                                               | 2,785  | 20.12%