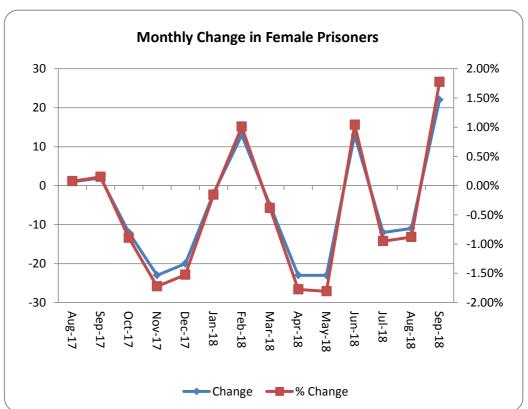

# QUARTER I FISCAL YEAR 2019 STATISTICAL SUMMARY POPULATION STATISTICS FOR THE PERIOD JULY TO SEPTEMBER 2018

| Location | Male   | Female |
|----------|--------|--------|
| In-House | 12,069 | 1,213  |
| Outside  | 512    | 48     |
| Total    | 12,581 | 1,261  |