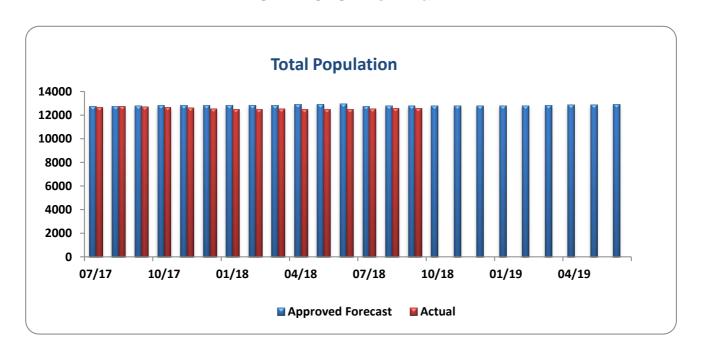

# QUARTER I FISCAL YEAR 2019 STATISTICAL SUMMARY POPULATION STATISTICS FOR THE PERIOD JULY TO SEPTEMBER 2018

| Location | Male   | Female |
|----------|--------|--------|
| In-House | 12,069 | 1,213  |
| Outside  | 512    | 48     |
| Total    | 12,581 | 1,261  |