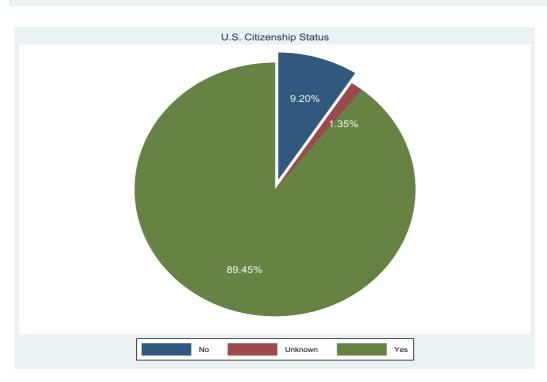

| 72.60% | 10.71% | 7.73% | 8.96% | 100.00% |
| Female                      | 992    | 113    | 78    | 78    | 1,261   |
| remale                      | 78.67% | 8.96%  | 6.19% | 6.19% | 100.00% |
| Total                       | 10,126 | 1,461  | 1,050 | 1,205 | 13,842  |
| Total                       | 73.15% | 10.55% | 7.59% | 8.71% | 100.00% |



The figures in this table represent the distribution of offenders by gender and highest offense across bookings with the NDOC. The highest offense is determined by a hierarchical method applied by the NDOC that consists of grouping instant offenses committed by the offender as per the severity of the offenses. Offenders are placed in the offense group that pertains to the most severe instant offense that he or she has committed.







| Sentence Length for the Controlling or Longest Offense (current booking) |        |         |  |  |  |  |  |  |  |
|--------------------------------------------------------------------------|--------|---------|--|--|--|--|--|--|--|
| Sentence Length                                                          | %      |         |  |  |  |  |  |  |  |
| 1 Year                                                                   | 76     | 0.55%   |  |  |  |  |  |  |  |
| 1-2 Years                                                                | 763    | 5.51%   |  |  |  |  |  |  |  |
| 3-5 Years                                                                | 3,101  | 22.42%  |  |  |  |  |  |  |  |
| 6-10 Years                                                               | 2,785  | 20.12%  |