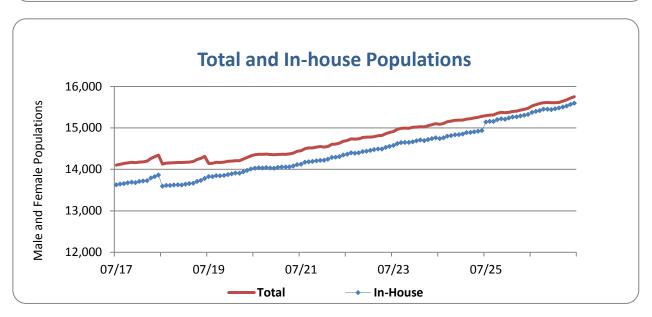

# QUARTER I FISCAL YEAR 2019 STATISTICAL SUMMARY POPULATION STATISTICS FOR THE PERIOD JULY TO SEPTEMBER 2018

| Location | Male   | Female |
|----------|--------|--------|
| In-House | 12,069 | 1,213  |
| Outside  | 512    | 48     |
| Total    | 12,581 | 1,261  |