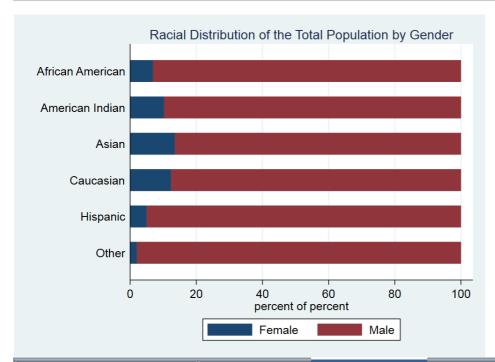

| Ethnicity and Race <sup>a</sup> | African<br>American | American Indian | Asian  | Caucasian | Hispanic | Other | Total   |
|---------------------------------|---------------------|-----------------|--------|-----------|----------|-------|---------|
| Male                            | 4,016               | 220             | 338    | 5,211     | 2,749    | 47    | 12,581  |
| Maic                            | 1.78%               | 2.70%           | 31.72% | 41.46%    | 21.93%   | 0.41% | 100.00% |
| Female                          | 299                 | 25              | 53     | 737       | 146      | 1     | 1,261   |
| Temale                          | 2.22%               | 3.74%           | 24.98% | 57.52%    | 11.38%   | 0.16% | 100.00% |
| Total                           | 4,315               | 245             | 391    | 5,948     | 2,895    | 48    | 13,842  |
| I Otal                          | 1.82%               | 2.80%           | 31.10% | 42.93%    | 20.96%   | 0.39% | 100.00% |