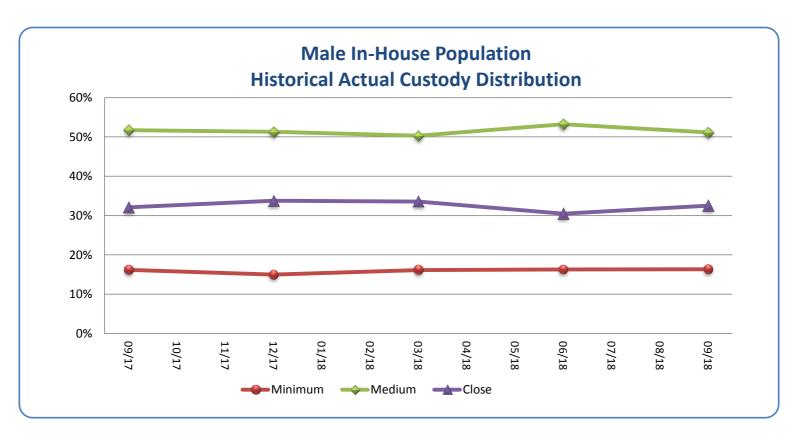

|        |        |         |        |        |  |  |  |  |  |
| Range              | 0.00%                                                        | 0.00%  | 0.00%  | 0.00%   | 0.00%  | 0.00%  |  |  |  |  |  |

a Beginning in November 2017, the NDOC contracted private prison beds to house its excess population temporarily. The custody distribution displayed in this report assumes that the outsourced population is still housed in medium, close, or maximum custody housing units. Custody distribution series are maintained for master planning purposes and are entered into forecasting models that assume that these prisoners will return to one of the state facilities after the end of the contract period.

### **Inmate Custody Levels Monthly Series**<sup>a</sup>





<sup>&</sup>lt;sup>a</sup> The figures represent the proportions of inmates housed in each custody level.

<sup>&</sup>lt;sup>b</sup> Custody levels include: minimum and community trustee; medium; close, unassigned, and maximum.

| Fe      | male Populati       | on                    |
|---------|---------------------|-----------------------|
| FY 2019 | Actual <sup>b</sup> | Forecast <sup>c</sup> |
| 07/18   | 3.92                | 3.94                  |
| 08/18   | 3.87                | 4.15                  |
| 09/18   | 3.88                | 4.00                  |
| 10/18   |                     |                       |
| 11/18   |                     |                       |
| 12/18   |                     |                       |
| 01/19   |                     |