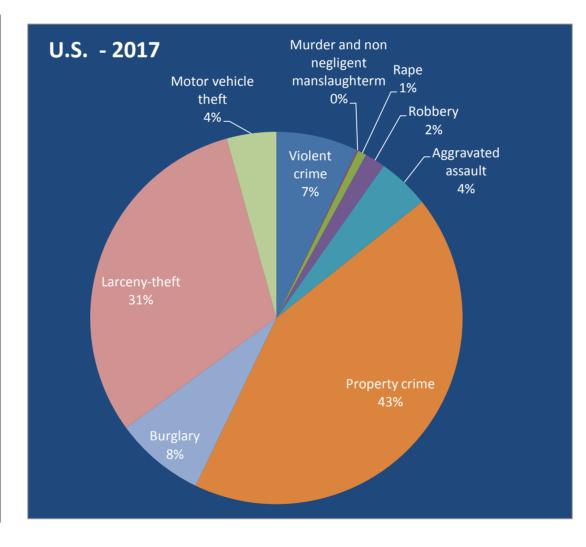

# QUARTER I FISCAL YEAR 2019 STATISTICAL SUMMARY POPULATION STATISTICS FOR THE PERIOD JULY TO SEPTEMBER 2018

| Location | Male   | Female |
|----------|--------|--------|
| In-House | 12,069 | 1,213  |
| Outside  | 512    | 48     |
| Total    | 12,581 | 1,261  |