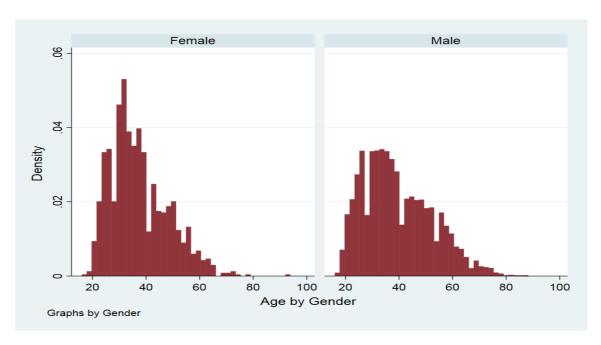

| Average Age          |       |  |  |  |  |  |  |
|----------------------|-------|--|--|--|--|--|--|
| Male                 | 39.43 |  |  |  |  |  |  |
| Female               | 37.30 |  |  |  |  |  |  |
| Weighted Average Age |       |  |  |  |  |  |  |
|                      | 39.24 |  |  |  |  |  |  |

| Age Categories <sup>b</sup> | <25    | 25-34  | 35-44  | 45-54  | 55-64  | 65-75 | >75   | Total   |
|-----------------------------|--------|--------|--------|--------|--------|-------|-------|---------|
| Male                        | 1,357  | 3,877  | 3,241  | 2,275  | 1,339  | 409   | 83    | 12,581  |
| IMIGIC                      | 10.79% | 30.82% | 25.76% | 18.08% | 10.64% | 3.25% | 0.66% | 100.00% |
| Female                      | 103    | 498    | 360    | 202    | 82     | 14    | 2     | 1,261   |
| i ciliale                   | 8.17%  | 39.52% | 28.49% | 16.03% | 6.51%  | 1.11% | 0.16% | 100.00% |
| Total                       | 1,460  | 4,375  | 3,601  | 2,477  | 1,421  | 423   | 85    | 13,842  |
|                             | 10.52% | 31.55% | 25.90% | 18.17% | 10.22% | 3.19% | 0.44% | 100.00% |