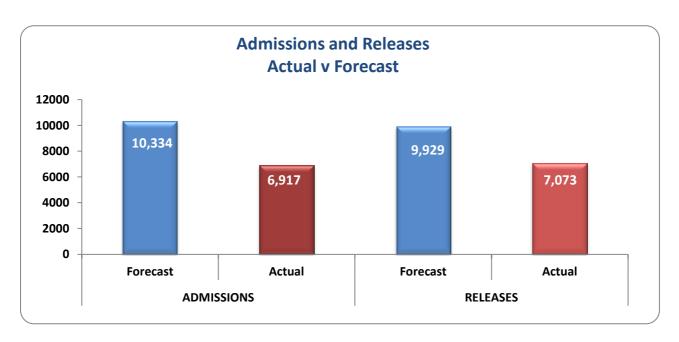

Root Mean Squared Error is the squared root of the Mean Squared Errors

<sup>&</sup>lt;sup>h</sup> The Root Mean Squared Error as percent of the actual average-to-date is a measure of prediction.

Note: during 2017, there were 96 male beds allocated to the Parole Housing Program. This program provides temporary housing to inmates that are awarded parole and are still developing their housing arrangements in the community. In March of 2018, the number of beds for this program was reduced to 48. During Fiscal Year 2018, 265 men participated in the Parole Housing Porgram and 261 were released from the program to the community. Beginning in November 2018, 200 private prison beds were rented from another state to house inmates.

## Male Population Projection Comparison 2017-2019 Biennium







## Monthly Population Statistics 2017-2019 Biennium

|                         |                    | Projec              | ted vs. Actu       | ıal Female Po       | pulation                |                     |                    |                  |
|-------------------------|--------------------|---------------------|--------------------|---------------------|-------------------------|---------------------|--------------------|------------------|
| Month _                 | Tota               | l <sup>a</sup>      | In-H               | ouse <sup>b</sup>   | Admissions <sup>c</sup> |                     | Relea              | ses <sup>d</sup> |
| Year                    | Frcst <sup>e</sup> | Actual <sup>f</sup> | Frcst <sup>e</sup> | Actual <sup>f</sup> | Frcst <sup>e</sup>      |