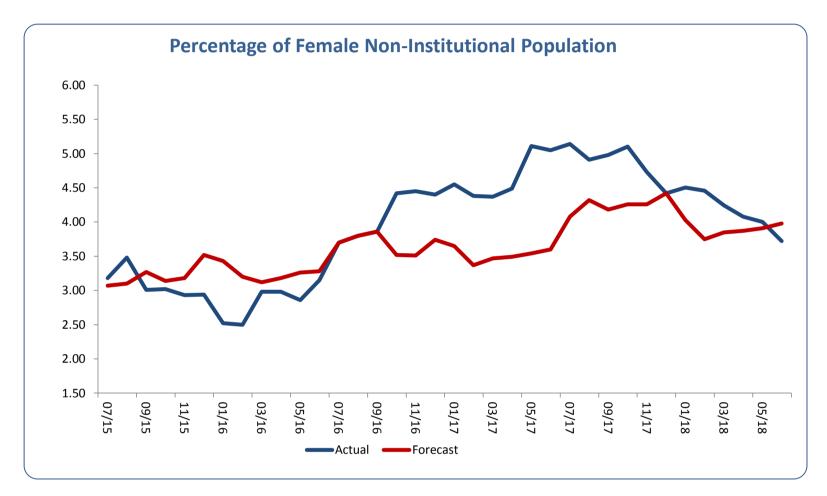

ast <sup>c</sup> |
| 07/18   | 2.42                  | 2.15                  |
| 08/18   | 2.41                  | 2.16                  |
| 09/18   | 2.50                  | 2.20                  |
| 10/18   |                       |                       |
| 11/18   |                       |                       |
| 12/18   |                       |                       |
| 01/19   |                       |                       |
| 02/19   |                       |                       |
| 03/19   |                       |                       |
| 04/19   |                       |                       |
| 05/19   |                       |                       |
| 06/19   |                       |                       |
| Average | 2.44                  | 2.17                  |





<sup>&</sup>lt;sup>a</sup> The non-institutional population represents offenders not housed at an NDOC location, such as those on escape, on residential confinement, or serving a sentence out of state. However, offenders housed at private facilities are not included.

<sup>&</sup>lt;sup>b</sup> Nevada Department of Corrections approved by the Legislature each Biennial Budget Cycle.

<sup>&</sup>lt;sup>c</sup> Offenders housed in private prisons are treated as housed inside for planning and statistical purposes. It is assumed that these prisoners will return to a state facility at the end of the contract period.





| Location   Aug   Aug   Sept   Cot   Nov   Cot   Sept   Sept   Cot   Co   |                      |      |     |      | Esca | apes and \ | Walkaways | a b |     |     |