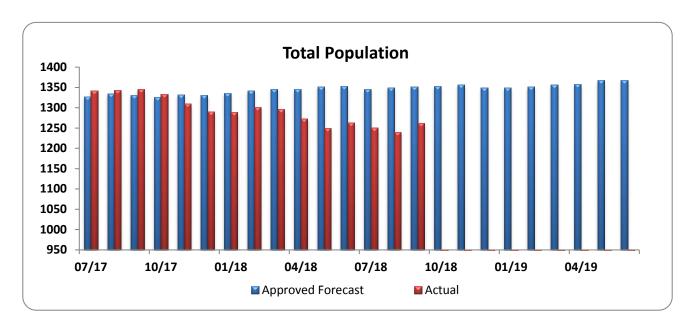

# QUARTER I FISCAL YEAR 2019 STATISTICAL SUMMARY POPULATION STATISTICS FOR THE PERIOD JULY TO SEPTEMBER 2018

| Location | Male   | Female |
|----------|--------|--------|
| In-House | 12,069 | 1,213  |
| Outside  | 512    | 48     |
| Total    | 12,581 | 1,261  |