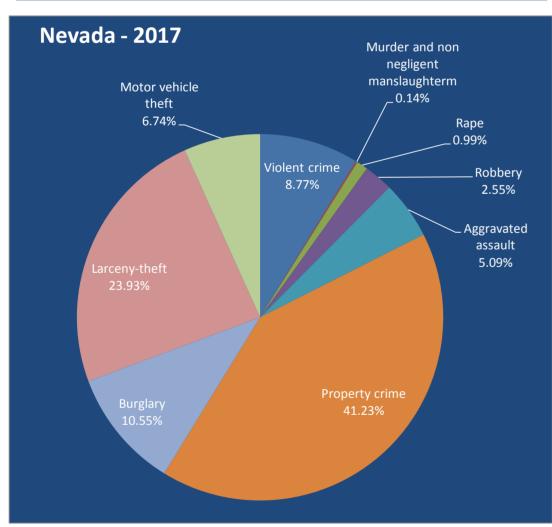

# QUARTER I FISCAL YEAR 2019 STATISTICAL SUMMARY POPULATION STATISTICS FOR THE PERIOD JULY TO SEPTEMBER 2018

| Location | Male   | Female |
|----------|--------|--------|
| In-House | 12,069 | 1,213  |
| Outside  | 512    | 48     |
| Total    | 12,581 | 1,261  |