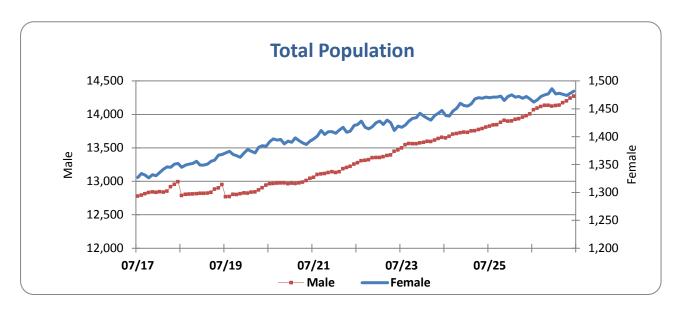

# QUARTER I FISCAL YEAR 2019 STATISTICAL SUMMARY POPULATION STATISTICS FOR THE PERIOD JULY TO SEPTEMBER 2018

| Location | Male   | Female |
|----------|--------|--------|
| In-House | 12,069 | 1,213  |
| Outside  | 512    | 48     |
| Total    | 12,581 | 1,261  |