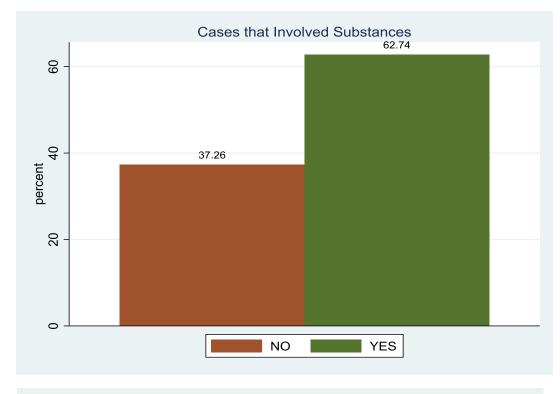

| Ir                        | Involvement of Alcohol & Illegal Substances in the Crime |            |                         |        |         |  |  |  |  |  |  |
|---------------------------|----------------------------------------------------------|------------|-------------------------|--------|---------|--|--|--|--|--|--|
| Gender and Substance Type | Alaabal                                                  | Cubatanasa | Alcohol &<br>Substances | Nama   | Total   |  |  |  |  |  |  |
| Туре                      | Alcohol                                                  | Substances | Jubstances              | None   | Total   |  |  |  |  |  |  |
| Male                      | 951                                                      | 2,370      | 4,285                   | 4,975  | 12,581  |  |  |  |  |  |  |
|                           | 7.56%                                                    | 18.84%     | 34.06%                  | 39.54% | 100.00% |  |  |  |  |  |  |
| Female                    | 62                                                       | 322        | 694                     | 183    | 1,261   |  |  |  |  |  |  |
| remale                    | 4.92%                                                    | 25.54%     | 55.04%                  | 14.51% | 100.00% |  |  |  |  |  |  |
| Total                     | 1,013                                                    | 2,692      | 4,979                   | 5,158  | 13,842  |  |  |  |  |  |  |
| Total                     | 7.32%                                                    | 19.45%     | 35.97%                  | 37.26% | 100.00% |  |  |  |  |  |  |
|                           |                                                          |            |                         |        |         |  |  |  |  |  |  |