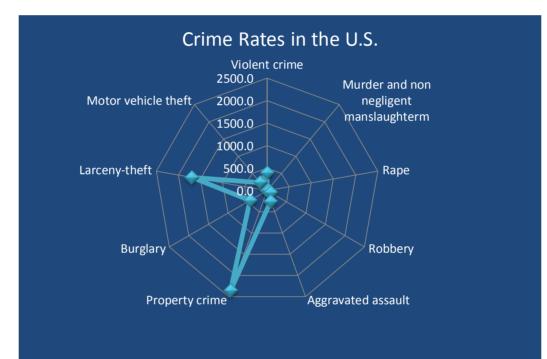

.
- ➤ In 2017, crime rates in Nevada were as low as 9.1 per 100,000 inhabitants for murder and manslatugher and as large as 2,612.4 per 100,000 for aggravated assault.
- ➤ In all of the U.S. murder and manslaughter was as low as 5.3 per 100,000 inhabitants and property crime as large as 2,362.2 per 100,000.
- ▶ Nevada shares common characteristics with all of the U.S.in that property and larceny are the two major UCR crimes. Violent crime and rape rates, however, are more pronounced in Nevada, while property crime is more pronounced in in the U.S. as a whole.
- ➤ Although the overall crime rate in Nevada declined, Nevada experienced a significant increase in murder and non negligent manslaughter of 16.67%. Counterwise, the U.S. as a whole saw a decline of -1.85% in this crime category.











| Crime Rate per 100,000 in Ascending Order |        |       |  |  |  |  |  |
|-------------------------------------------|--------|-------|--|--|--|--|--|
| <b>UCR Crime</b>                          | Nevada | U.S.  |  |  |  |  |  |
| Murder                                    | 9      | 5     |  |  |  |  |  |
| Rape                                      | 63     | 42    |  |  |  |  |  |
| Robbery                                   | 162    | 98    |  |  |  |  |  |
| Vehicle theft                             | 322    | 237   |  |  |  |  |  |
| Assault                                   | 427    | 249   |  |  |  |  |  |
| Violence                                  | 556    | 394   |  |  |  |  |  |
| Burglary                                  | 669    | 430   |  |  |  |  |  |
| Larceny-th