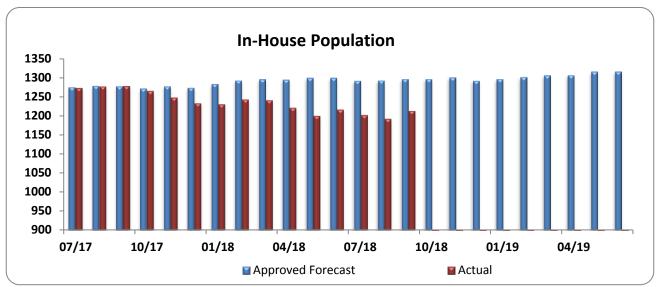

# QUARTER I FISCAL YEAR 2019 STATISTICAL SUMMARY POPULATION STATISTICS FOR THE PERIOD JULY TO SEPTEMBER 2018

| Location | Male   | Female |
|----------|--------|--------|
| In-House | 12,069 | 1,213  |
| Outside  | 512    | 48     |
| Total    | 12,581 | 1,261  |