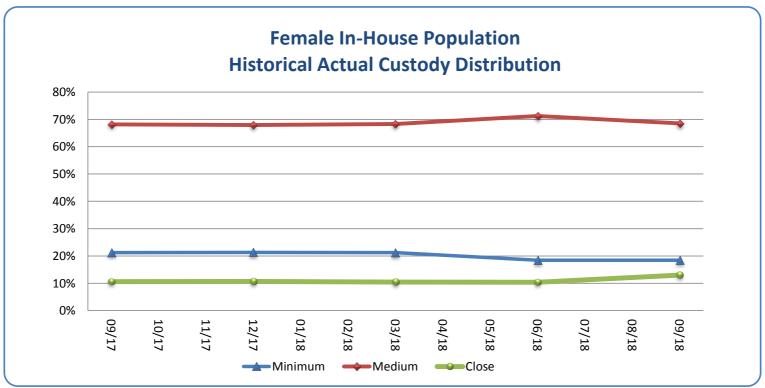

|        |        |         |        |        |  |  |  |  |  |
| Range              | 0.00%                                                        | 0.00%  | 0.00%  | 0.00%   | 0.00%  | 0.00%  |  |  |  |  |  |

a Beginning in November 2017, the NDOC contracted private prison beds to house its excess population temporarily. The custody distribution displayed in this report assumes that the outsourced population is still housed in medium, close, or maximum custody housing units. Custody distribution series are maintained for master planning purposes and are entered into forecasting models that assume that these prisoners will return to one of the state facilities after the end of the contract period.

### **Inmate Custody Levels Monthly Series**<sup>a</sup>





<sup>&</sup>lt;sup>a</sup> The figures represent the proportions of inmates housed in each custody level.

<sup>&</sup>lt;sup>b</sup> Custody levels include: minimum and community trustee; medium; close, unassigned, and maximum.

| Fe      | male Populati       | on                    |
|---------|---------------------|-----------------------|
| FY 2019 | Actual <sup>b</sup> | Forecast <sup>c</sup> |
| 07/18   | 3.92                | 3.94                  |
| 08/18   | 3.87                | 4.15                  |
| 09/18   | 3.88                | 4.00                  |
| 10/18   |                     |                       |
| 11/18   |                     |                       |
| 12/18   |                     |                       |
| 01/19   |                     |