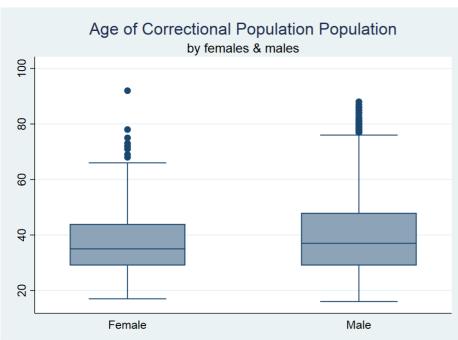

| Average Age          |       |  |  |  |  |  |  |
|----------------------|-------|--|--|--|--|--|--|
| Male                 | 39.43 |  |  |  |  |  |  |
| Female               | 37.30 |  |  |  |  |  |  |
| Weighted Average Age |       |  |  |  |  |  |  |
|                      | 39.24 |  |  |  |  |  |  |

| Age Categories <sup>b</sup> | <25    | 25-34  | 35-44  | 45-54  | 55-64  | 65-75 | >75   | Total   |
|-----------------------------|--------|--------|--------|--------|--------|-------|-------|---------|
| Male                        | 1,357  | 3,877  | 3,241  | 2,275  | 1,339  | 409   | 83    | 12,581  |
| IMIGIC                      | 10.79% | 30.82% | 25.76% | 18.08% | 10.64% | 3.25% | 0.66% | 100.00% |
| Female                      | 103    | 498    | 360    | 202    | 82     | 14    | 2     | 1,261   |
| i ciliale                   | 8.17%  | 39.52% | 28.49% | 16.03% | 6.51%  | 1.11% | 0.16% | 100.00% |
| Total                       | 1,460  | 4,375  | 3,601  | 2,477  | 1,421  | 423   | 85    | 13,842  |
|                             | 10.52% | 31.55% | 25.90% | 18.17% | 10.22% | 3.19% | 0.44% | 100.00% |