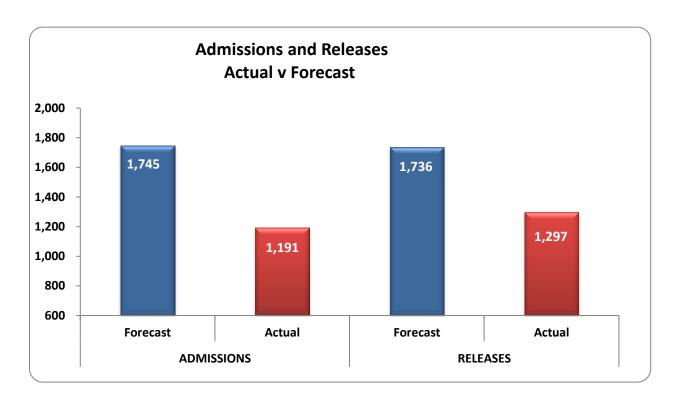

### **Characteristics at Time of Prison Admission**

| Imprisonment Status <sup>a</sup>               | Males | Females | Total |
|------------------------------------------------|-------|---------|-------|
| Escape                                         | 29    | 6       | 35    |
| Interstate Compact in Another State            | 34    | 8       | 42    |
| Mandatory Parole Violator no New Conviction    | 54    | 5       | 59    |
| Mandatory Parole Violator with New Offense     | 11    | 1       | 12    |
| New Commitment                                 | 9719  | 802     | 10521 |
| Not Physically Received                        | 81    | 3       | 84    |
| Parole Housing                                 | 35    | 17      | 52    |
| Parole Violator with no New Offense            | 783   | 106     | 889   |
| Parole violator with New Offense               | 111   | 10      | 121   |
| Physically Received with a Concurrent Sentence | 7     | 1       | 8     |
| Probation Violator with no New Offense         | 1440  | 273     | 1713  |
| Probation Violator with New Offense            | 195   | 27      | 222   |
| Safekeeper from out of State                   | 40    | 2       | 42    |
| Safekeeper Boot Camp                           | 38    | 0       | 38    |
| Safekeeper from County                         | 1     | 0       | 1     |
| Safe Keeper Evaluation                         | 3     | 0       | 3     |
| Total                                          | 12581 | 1261    | 13842 |