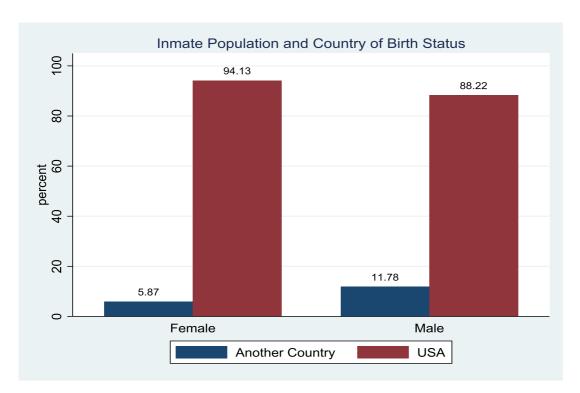

| 72.60% | 10.71% | 7.73% | 8.96% | 100.00% |
| Female                      | 992    | 113    | 78    | 78    | 1,261   |
| remale                      | 78.67% | 8.96%  | 6.19% | 6.19% | 100.00% |
| Total                       | 10,126 | 1,461  | 1,050 | 1,205 | 13,842  |
| Total                       | 73.15% | 10.55% | 7.59% | 8.71% | 100.00% |



The figures in this table represent the distribution of offenders by gender and highest offense across bookings with the NDOC. The highest offense is determined by a hierarchical method applied by the NDOC that consists of grouping instant offenses committed by the offender as per the severity of the offenses. Offenders are placed in the offense group that pertains to the most severe instant offense that he or she has committed.







| Sentence Length for the Controlling or Longest Offense (current booking) |        |         |  |  |  |  |  |  |  |
|--------------------------------------------------------------------------|--------|---------|--|--|--|--|--|--|--|
| Sentence Length                                                          | %      |         |  |  |  |  |  |  |  |
| 1 Year                                                                   | 76     | 0.55%   |  |  |  |  |  |  |  |
| 1-2 Years                                                                | 763    | 5.51%   |  |  |  |  |  |  |  |
| 3-5 Years                                                                | 3,101  | 22.42%  |  |  |  |  |  |  |  |
| 6-10 Years                                                               | 2,785  | 20.12%