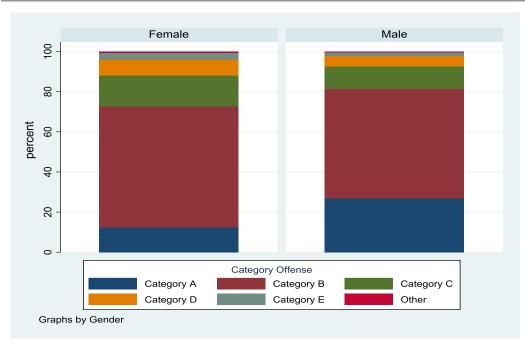

| Category Felony | A      | В      | С      | D     | E     | Non felon | Total   |
|-----------------|--------|--------|--------|-------|-------|-----------|---------|
| Male            | 3,376  | 6,857  | 1,418  | 668   | 209   | 53        | 12,581  |
| IVIAIE          | 26.83% | 54.50% | 11.27% | 5.31% | 1.66% | 0.42%     | 100.00% |
| Female          | 156    | 761    | 193    | 100   | 44    | 7         | 1,261   |
| remale          | 12.37% | 60.35% | 15.31% | 7.93% | 3.49% | 0.56%     | 100.00% |
| Total           | 3,532  | 7,618  | 1,611  | 768   | 253   | 60        | 13,842  |
| Total           | 25.50% | 55.18% | 11.83% | 5.57% | 1.74% | 0.17%     | 100.00% |