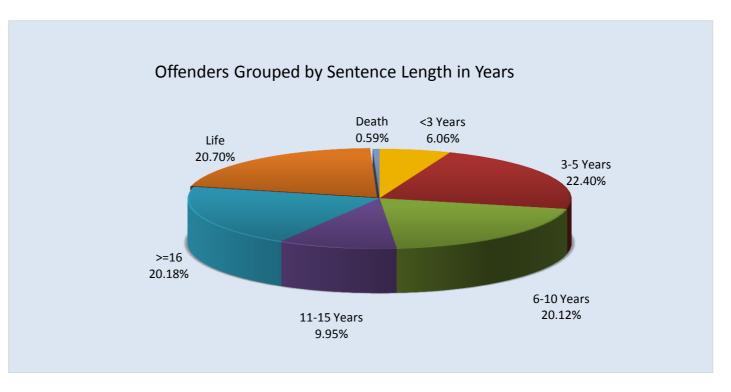

| Sentence Length for the Controlling or Longest Offense (current booking) |        |         |  |  |  |  |  |  |  |
|--------------------------------------------------------------------------|--------|---------|--|--|--|--|--|--|--|
| Sentence Length                                                          | %      |         |  |  |  |  |  |  |  |
| 1 Year                                                                   | 76     | 0.55%   |  |  |  |  |  |  |  |
| 1-2 Years                                                                | 763    | 5.51%   |  |  |  |  |  |  |  |
| 3-5 Years                                                                | 3,101  | 22.42%  |  |  |  |  |  |  |  |
| 6-10 Years                                                               | 2,785  | 20.12%  |  |  |  |  |  |  |  |
| 11-15 Years                                                              | 1,377  | 9.95%   |  |  |  |  |  |  |  |
| 16-20 Years                                                              | 1,086  | 7.85%   |  |  |  |  |  |  |  |
| >=21 Years                                                               | 1,708  | 12.34%  |  |  |  |  |  |  |  |
| Life W/Parole                                                            | 2,296  | 16.59%  |  |  |  |  |  |  |  |
| Life W/O Parole                                                          | 570    | 4.12%   |  |  |  |  |  |  |  |
| Death                                                                    | 81     | 0.59%   |  |  |  |  |  |  |  |
| Total                                                                    | 13,842 | 100.03% |  |  |  |  |  |  |  |