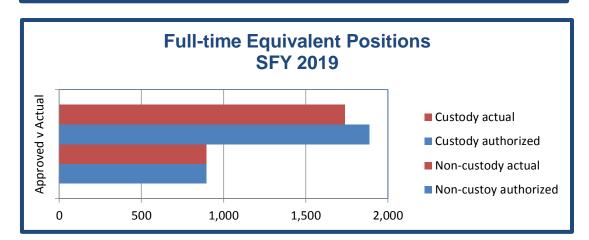

ata are maintained on a fiscal year basis, given that the Nevada Legislature approves biennial budgets in June of each odd number year for the subsequent biennial cycle. For Fiscal Year 2019, which encompasses the period July 1st, 2018 to June 30, 2019, the Legislature authorized 897 non custody and 1,889 custody staff, inclusive of FTE positions funded by the State's General Fund. The approved number is favorable relative to the former biennium with 15 additional positions being approved.
- ➤ Fluctuation in FTE levels in the first quarter of SFY 2018 improved relative to former quarters due to the NDOC instituting a temporary hiring freeze. Relative to the fourth quarter of SFY 2018, the NDOC realized an increase of 12 full-time equivalent positions. Ten of this positions were filled in



| Nevada Macroeconomic Indicators                                               | CY2018    | CY2017            | CY2016            | CY2015            |
|-------------------------------------------------------------------------------|-----------|-------------------|-------------------|-------------------|
| Labor Force (end of reporting period, civilian) <sup>9</sup>                  | 1,511,071 | 1,473,704         | 1,434,386         | 1,420,938         |
| Employment (end of reporting period, seasonally adjusted) <sup>9</sup>        | 1,443,744 | 1,412,090         | 1,360,674         | 1,331,513         |
| Unemployment Rate (end of reporting period, seasonally adjusted) <sup>h</sup> | 4.50%     | 4.90%             | 5.10%             | 6.30%             |
| Total Personal Income (yea