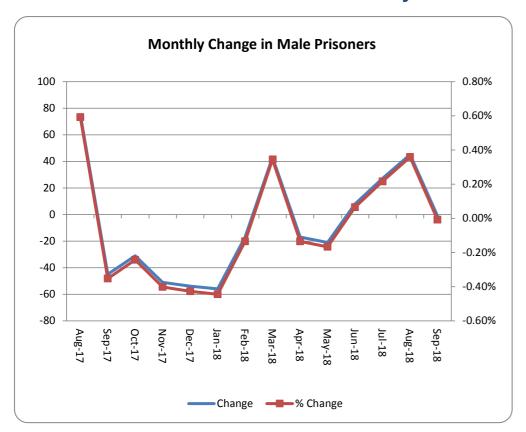

or is the squared root of the average of the squared differences between the actual and the forecast observations.

<sup>&</sup>lt;sup>h</sup> The Root Mean Square Error as percentage of the actual average to date is a measure of prediction.

j Note: during 2017, there were 48 female beds allocated to the Parole Housing Program. At the end of Fiscal Year 2018 the number of beds was adjusted to 24. This program provides temporary housing to inmates that are awarded parole and are still developing their housing arrangements in the community. During the first half of Fiscal Year 2018, 119 males were admitted to the program and 118 female offenders were released to the community.

## Female Population Projection Comparison 2017-2019 Biennium







### **Monthly Fluctuation in Prison Moves**









## Ten-year Population Forecasts Approved by the 2017 Nevada Legislature<sup>a</sup>







- <sup>a</sup> The 2017 Nevada Legislature approved a ten-year prison population forecast to be applied to the Biennium planning model for the period July 2017 to June 2027.
- Assumptions: up to 200 inmates will be outsourced to another state and up to 357 parolees will be reporting to a day center. The out-of-state contract will reduce the in-house population without affecting the total population. Contracts to outsource beds are approved on a year-by-year basis. The day reporting center is

#### **Ten-Year Population Forecast Analysis**

| Legislature Approved (June 30, 2017-June 20, 2027)        |        |       |        |  |  |  |  |  |  |
|-----------------------------------------------