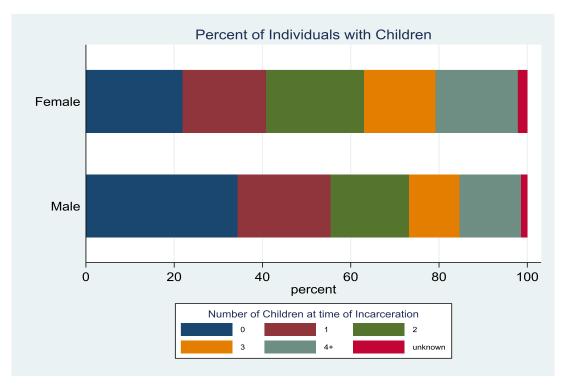

| ا      | Population by Gender and Number of Children at Time of Admission to Prison |        |        |        |        |         |  |  |  |  |  |
|--------|----------------------------------------------------------------------------|--------|--------|--------|--------|---------|--|--|--|--|--|
| Gender | 0                                                                          | 1      | 2      | 3      | >=4    | Total   |  |  |  |  |  |
| Male   | 4,323                                                                      | 2,652  | 2,246  | 1,428  | 1,932  | 12,581  |  |  |  |  |  |
| Iviale | 34.36%                                                                     | 21.08% | 17.85% | 11.35% | 15.36% | 100.00% |  |  |  |  |  |
| Female | 276                                                                        | 239    | 280    | 204    | 262    | 1,261   |  |  |  |  |  |
| remale | 21.89%                                                                     | 18.95% | 22.20% | 16.18% | 20.78% | 100.00% |  |  |  |  |  |
| Total  | 4,599                                                                      | 2,891  | 2,526  | 1,632  | 2,194  | 13,842  |  |  |  |  |  |
| lotai  | 33.22%                                                                     | 20.89% | 18.25% | 11.79% | 15.85% | 100.00% |  |  |  |  |  |