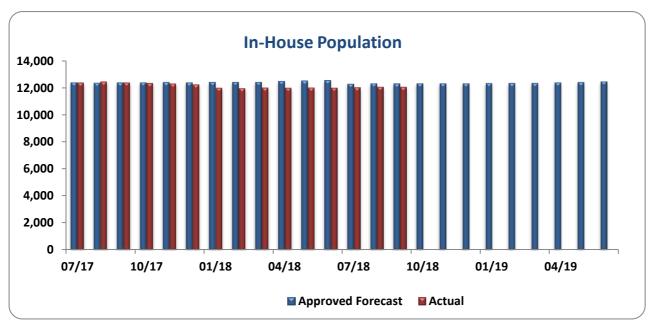

# QUARTER I FISCAL YEAR 2019 STATISTICAL SUMMARY POPULATION STATISTICS FOR THE PERIOD JULY TO SEPTEMBER 2018

| Location | Male   | Female |
|----------|--------|--------|
| In-House | 12,069 | 1,213  |
| Outside  | 512    | 48     |
| Total    | 12,581 | 1,261  |