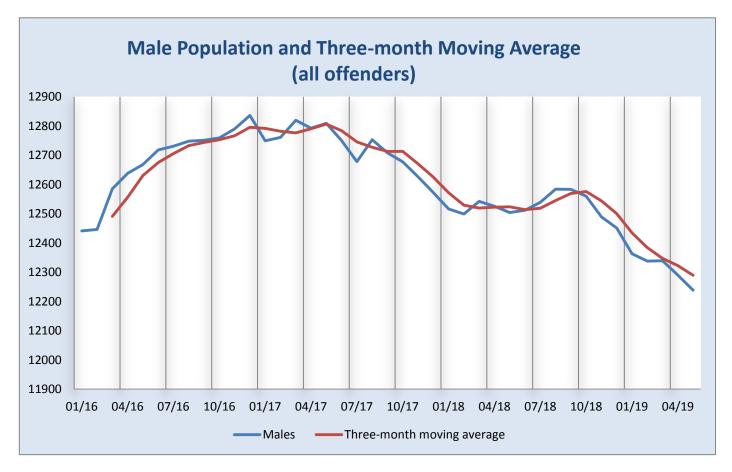

19   |                       |                       |
| 06/19   |                       |                       |
| Average | 2.44                  | 2.17                  |





<sup>&</sup>lt;sup>a</sup> The non-institutional population represents offenders not housed at an NDOC location, such as those on escape, on residential confinement, or serving a sentence out of state. However, offenders housed at private facilities are not included.

<sup>&</sup>lt;sup>b</sup> Nevada Department of Corrections approved by the Legislature each Biennial Budget Cycle.

<sup>&</sup>lt;sup>c</sup> Offenders housed in private prisons are treated as housed inside for planning and statistical purposes. It is assumed that these prisoners will return to a state facility at the end of the contract period.





| Location   Aug   Aug   Sept   Cot   Nov   Cot   Sept   Sept   Cot   Co   |                      |      |     |      | Esca | apes and \ | Walkaways | a b |     |     |     |     |      |       |
|----------------------------------------------------------------------------------------------------------------------------------------------------------------------------------------------------------------------------------------------------------------------------------------------------------------------------------------------------------------------------------------------------------------------------------------------------------------------------------------------------------------------------------------------------------------------------------------------------------------------