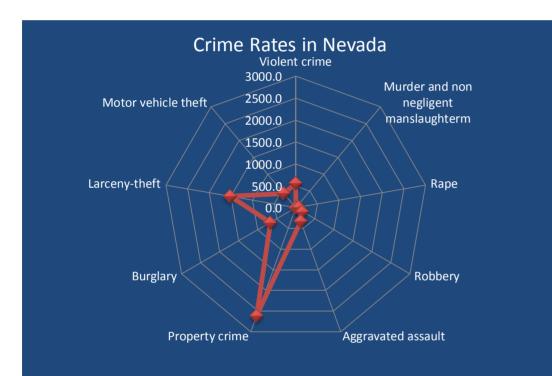

%).
- ➤ In 2017, crime rates in Nevada were as low as 9.1 per 100,000 inhabitants for murder and manslatugher and as large as 2,612.4 per 100,000 for aggravated assault.
- ➤ In all of the U.S. murder and manslaughter was as low as 5.3 per 100,000 inhabitants and property crime as large as 2,362.2 per 100,000.
- ▶ Nevada shares common characteristics with all of the U.S.in that property and larceny are the two major UCR crimes. Violent crime and rape rates, however, are more pronounced in Nevada, while property crime is more pronounced in in the U.S. as a whole.
- ➤ Although the overall crime rate in Nevada declined, Nevada experienced a significant increase in murder and non negligent manslaughter of 16.67%. Counterwise, the U.S. as a whole saw a decline of -1.85% in this crime category.











| Crime Rate per 100,000 in Ascending Order |        |       |  |  |  |  |  |
|-------------------------------------------|--------|-------|--|--|--|--|--|
| <b>UCR Crime</b>                          | Nevada | U.S.  |  |  |  |  |  |
| Murder                                    | 9      | 5     |  |  |  |  |  |
| Rape                                      | 63     | 42    |  |  |  |  |  |
| Robbery                                   | 162    | 98    |  |  |  |  |  |
| Vehicle theft                             | 322    | 237   |  |  |  |  |  |
| Assault                                   | 427    | 249   |  |  |  |  |  |
| Violence                                  | 556    | 394   |  |  |  |  |  |
| Burglary                                  | 669    | 430   |  |  |  |  |  |
| Larceny-