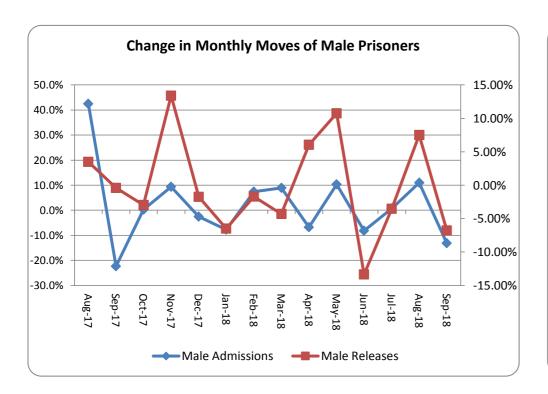

# QUARTER I FISCAL YEAR 2019 STATISTICAL SUMMARY POPULATION STATISTICS FOR THE PERIOD JULY TO SEPTEMBER 2018

| Location | Male   | Female |
|----------|--------|--------|
| In-House | 12,069 | 1,213  |
| Outside  | 512    | 48     |
| Total    | 12,581 | 1,261  |