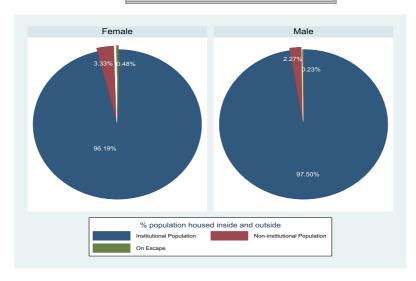

# QUARTER I FISCAL YEAR 2019 STATISTICAL SUMMARY POPULATION STATISTICS FOR THE PERIOD JULY TO SEPTEMBER 2018

| Location | Male   | Female |
|----------|--------|--------|
| In-House | 12,069 | 1,213  |
| Outside  | 512    | 48     |
| Total    | 12,581 | 1,261  |

### **Characteristics at Time of Prison Admission**

| Imprisonment Status <sup>a</sup>               | Males | Females | Total |
|------------------------------------------------|-------|---------|-------|
| Escape                                         | 29    | 6       | 35    |
| Interstate Compact in Another State            | 34    | 8       | 42    |
| Mandatory Parole Violator no New Conviction    | 54    | 5       | 59    |
| Mandatory Parole Violator with New Offense     | 11    | 1       | 12    |
| New Commitment                                 | 9719  | 802     | 10521 |
| Not Physically Received                        | 81    | 3       | 84    |
| Parole Housing                                 | 35    | 17      | 52    |
| Parole Violator with no New Offense            | 783   | 106     | 889   |
| Parole violator with New Offense               | 111   | 10      | 121   |
| Physically Received with a Concurrent Sentence | 7     | 1       | 8     |
| Probation Violator with no New Offense         | 1440  | 273     | 1713  |
| Probation Violator with New Offense            | 195   | 27      | 222   |
| Safekeeper from out of State                   | 40    | 2       | 42    |
| Safekeeper Boot Camp                           | 38    | 0       | 38    |
| Safekeeper from County                         | 1     | 0       | 1     |
| Safe Keeper Evaluation                         | 3     | 0       | 3     |
| Total                                          | 12581 | 1261    | 13842 |