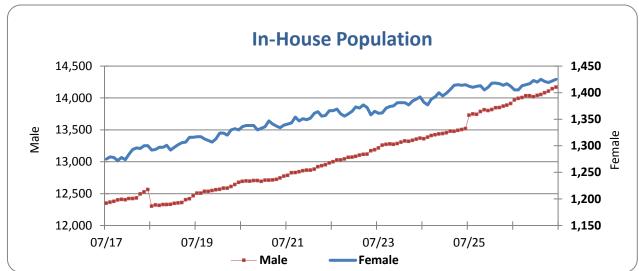

# QUARTER I FISCAL YEAR 2019 STATISTICAL SUMMARY POPULATION STATISTICS FOR THE PERIOD JULY TO SEPTEMBER 2018

| Location | Male   | Female |
|----------|--------|--------|
| In-House | 12,069 | 1,213  |
| Outside  | 512    | 48     |
| Total    | 12,581 | 1,261  |