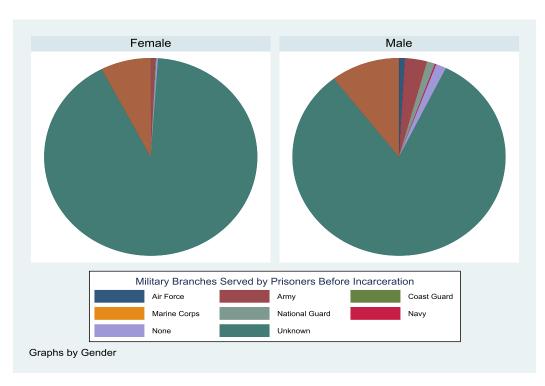

|                        | Population by Gender and Military Service Before Incarceration |       |             |              |                |       |              |         |  |  |  |
|------------------------|----------------------------------------------------------------|-------|-------------|--------------|----------------|-------|--------------|---------|--|--|--|
| Prior Military Service | Air Force                                                      | Army  | Coast Guard | Marine Corps | National Guard | Navy  | None/Unknown | Total   |  |  |  |
| Male                   | 112                                                            | 424   | 6           | 149          | 25             | 199   | 11,666       | 12,581  |  |  |  |
| Iviale                 | 0.89%                                                          | 3.37% | 0.05%       | 1.18%        | 0.20%          | 1.58% | 92.73%       | 100.00% |  |  |  |
| Female                 | 1                                                              | 9     | -           | 1            | -              | 3     | 1,247        | 1,261   |  |  |  |
| remale                 | 0.08%                                                          | 0.71% | 0.00%       | 0.08%        | 0.00%          | 0.24% | 98.89%       | 100.00% |  |  |  |
| Total                  | 113                                                            | 433   | 6           | 150          | 25             | 202   | 12,913       | 13,842  |  |  |  |
| Total                  | 0.82%                                                          | 3.13% | 0.04%       | 1.08%        | 0.18%          | 1.46% | 93.29%       | 100.00% |  |  |  |