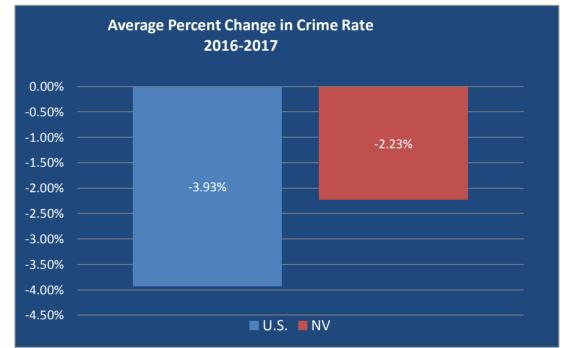

# QUARTER I FISCAL YEAR 2019 STATISTICAL SUMMARY POPULATION STATISTICS FOR THE PERIOD JULY TO SEPTEMBER 2018

| Location | Male   | Female |
|----------|--------|--------|
| In-House | 12,069 | 1,213  |
| Outside  | 512    | 48     |
| Total    | 12,581 | 1,261  |