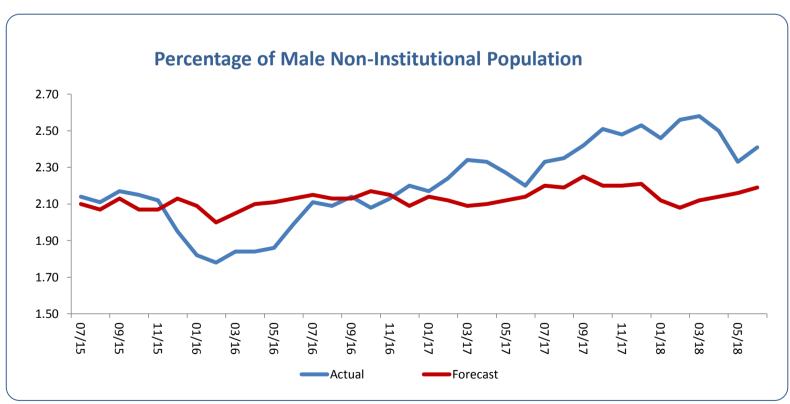

t <sup>c</sup> |
| 07/18   | 2.42                  | 2.15                  |
| 08/18   | 2.41                  | 2.16                  |
| 09/18   | 2.50                  | 2.20                  |
| 10/18   |                       |                       |
| 11/18   |                       |                       |
| 12/18   |                       |                       |
| 01/19   |                       |                       |
| 02/19   |                       |                       |
| 03/19   |                       |                       |
| 04/19   |                       |                       |
| 05/19   |                       |                       |
| 06/19   |                       |                       |
| Average | 2.44                  | 2.17                  |





<sup>&</sup>lt;sup>a</sup> The non-institutional population represents offenders not housed at an NDOC location, such as those on escape, on residential confinement, or serving a sentence out of state. However, offenders housed at private facilities are not included.

<sup>&</sup>lt;sup>b</sup> Nevada Department of Corrections approved by the Legislature each Biennial Budget Cycle.

<sup>&</sup>lt;sup>c</sup> Offenders housed in private prisons are treated as housed inside for planning and statistical purposes. It is assumed that these prisoners will return to a state facility at the end of the contract period.





| Location   Aug   Aug   Sept   Cot   Nov   Cot   Sept   Sept   Cot   Co   |                      |      |     |      | Esca | apes and \ | Walkaways | a b |     |     |