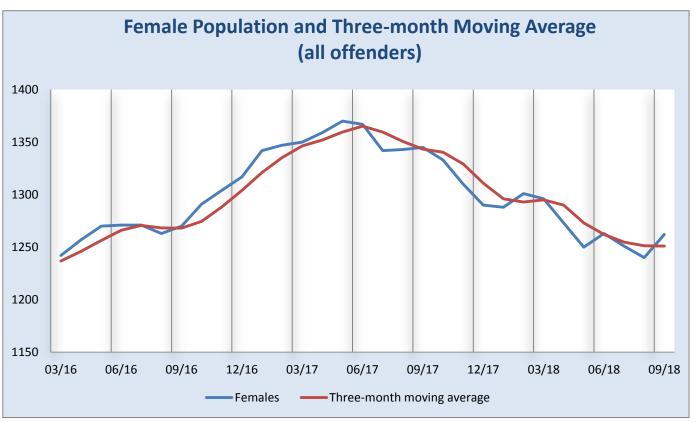

# QUARTER I FISCAL YEAR 2019 STATISTICAL SUMMARY POPULATION STATISTICS FOR THE PERIOD JULY TO SEPTEMBER 2018

| Location | Male   | Female |
|----------|--------|--------|
| In-House | 12,069 | 1,213  |
| Outside  | 512    | 48     |
| Total    | 12,581 | 1,261  |