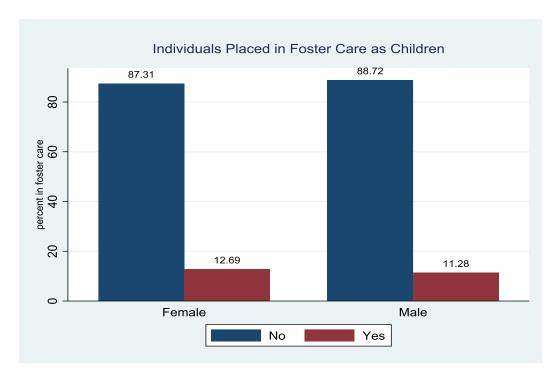

| Inmate Population Placed in Foster Care as a Child |                 |                  |                   |  |  |  |  |  |  |  |
|----------------------------------------------------|-----------------|------------------|-------------------|--|--|--|--|--|--|--|
| Foster Care                                        | Yes             | No               | Total             |  |  |  |  |  |  |  |
| Male                                               | 1,419<br>11.28% | 11,162<br>88.72% | 12,581<br>100.00% |  |  |  |  |  |  |  |
| Female                                             | 160             | 1,101            | 1,261             |  |  |  |  |  |  |  |
| - omaio                                            | 12.69%          | 87.31%           | 100.00%           |  |  |  |  |  |  |  |
| Total                                              | 1,579           | 12,264           | 13,843            |  |  |  |  |  |  |  |
| . 515                                              | 11.407%         | 88.593%          | 100.000%          |  |  |  |  |  |  |  |