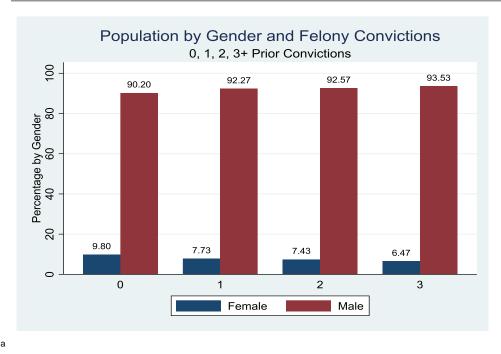

| Prior Felony<br>Convictions | 0      | 1      | 2     | >=3   | Total   |
|-----------------------------|--------|--------|-------|-------|---------|
| Male                        | 9,134  | 1,348  | 972   | 1,127 | 12,581  |
| IVIAIC                      | 72.60% | 10.71% | 7.73% | 8.96% | 100.00% |
| Female                      | 992    | 113    | 78    | 78    | 1,261   |
| remale                      | 78.67% | 8.96%  | 6.19% | 6.19% | 100.00% |
| Total                       | 10,126 | 1,461  | 1,050 | 1,205 | 13,842  |
| Total                       | 73.15% | 10.55% | 7.59% | 8.71% | 100.00% |