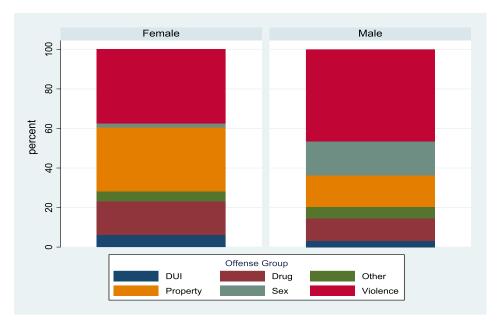

<sup>&</sup>lt;sup>a</sup> Inmate specific information is not always known at the time of intake.

| Offense Groups <sup>a</sup> | Drug   | DUI   | Other | Property | Sex    | Violence | Other | Total   |
|-----------------------------|--------|-------|-------|----------|--------|----------|-------|---------|
| Male                        | 1,444  | 392   | 692   | 2,011    | 2,168  | 5,845    | 29    | 12,581  |
| Iviale                      | 11.48% | 3.12% | 5.50% | 15.98%   | 17.23% | 46.46%   | 0.23% | 100.00% |
| Female                      | 214    | 78    | 58    | 407      | 25     | 473      | 6     | 1,261   |
| remale                      | 16.97% | 6.19% | 4.60% | 32.28%   | 1.98%  | 37.51%   | 0.48% | 100.00% |
| Total                       | 1,658  | 470   | 750   | 2,418    | 2,193  | 6,318    | 35    | 13,842  |
| I Otal                      | 11.98% | 3.40% | 5.42% | 17.47%   | 15.84% | 45.64%   | 0.25% | 100.00% |

The figures in this table represent the distribution of offenders by gender and highest offense across bookings with the NDOC. The highest offense is determined by a hierarchical method applied by the NDOC that consists of grouping instant offenses committed by the offender as per the severity of the offenses. Offenders are placed in the offense group that pertains to the most severe instant offense that he or she has committed.