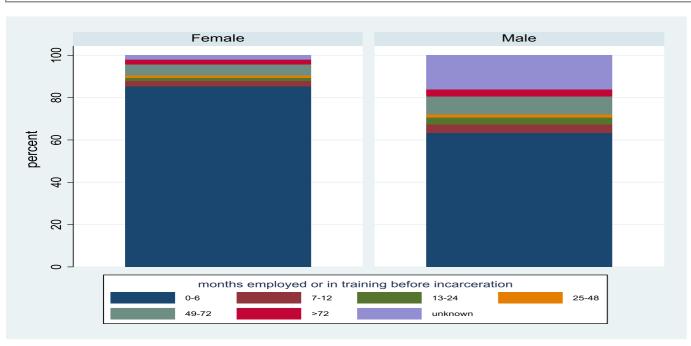

| Population by Geeder and Number of Months Employed or in School Before Incarceration |            |             |              |              |              |             |         |         |  |  |
|--------------------------------------------------------------------------------------|------------|-------------|--------------|--------------|--------------|-------------|---------|---------|--|--|
| Gender and Length                                                                    | 0-6 months | 7-12 months | 13-24 months | 25-48 months | 49-72 months | >=73 months | Unknown | Total   |  |  |
| Male                                                                                 | 7,968      | 1,071       | 522          | 387          | 204          | 402         | 2,027   | 12,581  |  |  |
| iviale                                                                               | 63.33%     | 8.51%       | 4.15%        | 3.08%        | 1.62%        | 3.20%       | 16.11%  | 100.00% |  |  |
| Female                                                                               | 1,076      | 66          | 32           | 19           | 15           | 27          | 26      | 1,261   |  |  |
| Female                                                                               | 85.33%     | 5.23%       | 2.54%        | 1.51%        | 1.19%        | 2.14%       | 2.06%   | 100.00% |  |  |
| Total                                                                                | 9,044      | 1,137       | 554          | 406          | 219          | 429         | 2,053   | 13,842  |  |  |
|                                                                                      | 65.34%     | 8.21%       | 4.00%        | 2.93%        | 1.58%        | 3.10%       | 14.83%  | 100.00% |  |  |