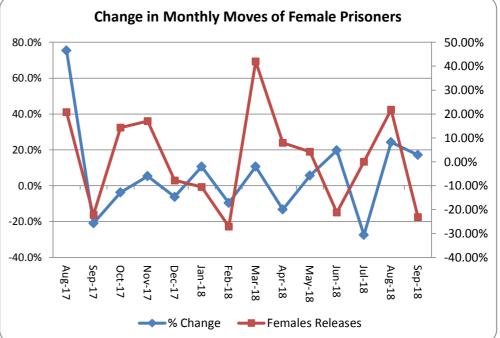

# QUARTER I FISCAL YEAR 2019 STATISTICAL SUMMARY POPULATION STATISTICS FOR THE PERIOD JULY TO SEPTEMBER 2018

| Location | Male   | Female |
|----------|--------|--------|
| In-House | 12,069 | 1,213  |
| Outside  | 512    | 48     |
| Total    | 12,581 | 1,261  |