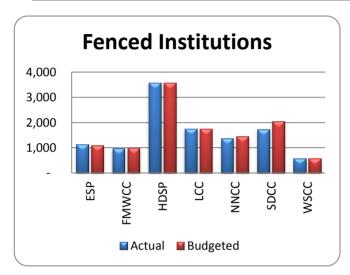

| 97.40%                  |  |  |  |  |
| High Dessert State Prison            | 3,570               | 3,580                 | 99.72%                  |  |  |  |  |
| Lovelock Correctional Center         | 1,756               | 1,743                 | 100.75%                 |  |  |  |  |
| Northern Nevada Correctional Center  | 1,364               | 1,451                 | 94.00%                  |  |  |  |  |
| Southern Desert Correctional Center  | 1,723               | 2,043                 | 84.34%                  |  |  |  |  |
| Warm Spring Correctional Center      | 581                 | 580                   | 100.17%                 |  |  |  |  |
| Total                                | 11,093              | 11,493                | 96.52%                  |  |  |  |  |





| Quarterly Population Averages        |                     |                       |                      |  |  |  |  |  |
|--------------------------------------|---------------------|-----------------------|----------------------|--|--|--|--|--|
| Facilities                           | Actual <sup>a</sup> | Budgeted <sup>b</sup> | % Actual to Budgeted |  |  |  |  |  |
| Carlin Correctional Camp             | 119                 | 140                   | 85.00%               |  |  |  |  |  |
| Casa Grande Traditional Center       | 328                 | 360                   | 91.11%               |  |  |  |  |  |
| Ely Correctional Camp                | 116                 | 140                   | 82.86%               |  |  |  |  |  |
| Humboldt Correctional Camp           | 122