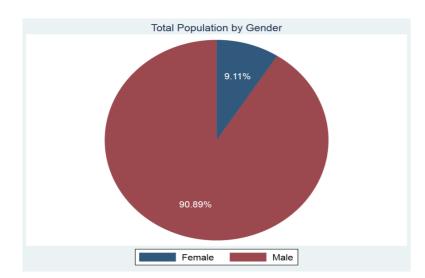

# QUARTER I FISCAL YEAR 2019 STATISTICAL SUMMARY POPULATION STATISTICS FOR THE PERIOD JULY TO SEPTEMBER 2018

| Location | Male   | Female |
|----------|--------|--------|
| In-House | 12,069 | 1,213  |
| Outside  | 512    | 48     |
| Total    | 12,581 | 1,261  |