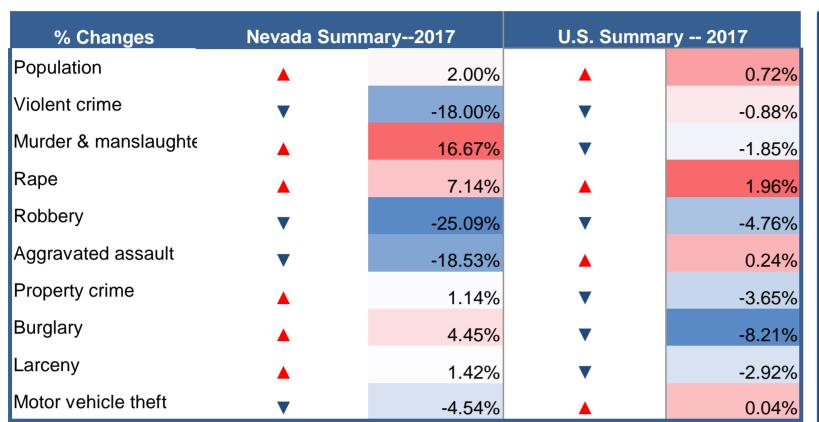

| Robbery | Aggravated<br>assault | Property crime | Burglary | Larceny-theft | Motor vehicle<br>theft |
| 2016                                    | 323,405,935 | 397.5         | 5.4                                    | 40.9  | 102.9   | 248.3                 | 2451.6         | 468.9    | 1745.4        | 237.3                  |
| 2017                                    | 325,719,178 | 394.0         | 5.3                                    | 41.7  | 98.0    | 248.9                 | 2362.2         | 430.4    | 1694.4        | 237.4                  |
| -2.23%                                  | 0.72%       | -0.88%        | -1.85%                                 | 1.96% | -4.76%  | 0.24%                 | -3.65%         | -8.21%   | -2.92%        | 0.04%                  |

**>** -2.23%.



- From 2016 to 2017, the size of the U.S. population increased by 0.72% and Nevada's by 2.00%, although the size of Nevada's population increased faster than the U.S. as a whole.
   Despite the larger increase in population, the overall UCR crime rate in Nevada outpased the decline in the United States reaching -3.29% whilein the U.S. as a whole it dropped
- For Nevada, the largest decline was in robbery (-25.09%) and for the U.S. burglary (-8.21%).
- ➤ In 2017, crime rates in Nevada were as low as 9.1 per 100,000 inhabitants for murder and manslatugher and as large as 2,612.4 per 100,000 for aggravated assault.
- ➤ In all of the U.S. murder and manslaughter was as low as 5.3 per 100,000 inhabitants and property crime as large as 2,362.2 per 100,000.
- ▶ Nevada shares common characterist