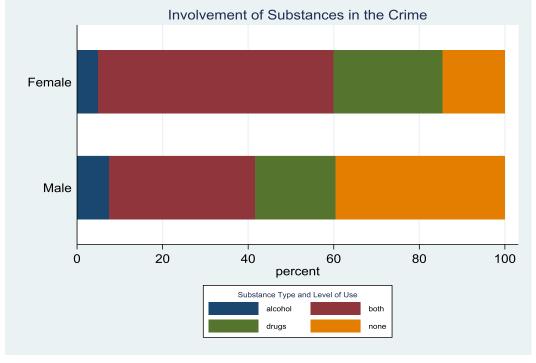

| Ir                        | Involvement of Alcohol & Illegal Substances in the Crime |            |                         |        |         |  |  |  |  |  |  |
|---------------------------|----------------------------------------------------------|------------|-------------------------|--------|---------|--|--|--|--|--|--|
| Gender and Substance Type | Alaabal                                                  | Cubatanasa | Alcohol &<br>Substances | Nama   | Total   |  |  |  |  |  |  |
| Туре                      | Alcohol                                                  | Substances | Jubstances              | None   | Total   |  |  |  |  |  |  |
| Male                      | 951                                                      | 2,370      | 4,285                   | 4,975  | 12,581  |  |  |  |  |  |  |
|                           | 7.56%                                                    | 18.84%     | 34.06%                  | 39.54% | 100.00% |  |  |  |  |  |  |
| Female                    | 62                                                       | 322        | 694                     | 183    | 1,261   |  |  |  |  |  |  |
| remale                    | 4.92%                                                    | 25.54%     | 55.04%                  | 14.51% | 100.00% |  |  |  |  |  |  |
| Total                     | 1,013                                                    | 2,692      | 4,979                   | 5,158  | 13,842  |  |  |  |  |  |  |
| Total                     | 7.32%                                                    | 19.45%     | 35.97%                  | 37.26% | 100.00% |  |  |  |  |  |  |
|                           |                                                          |            |                         |        |         |  |  |  |  |  |  |