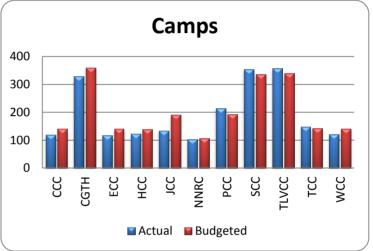

| 97.40%                  |  |  |  |  |
| High Dessert State Prison            | 3,570               | 3,580                 | 99.72%                  |  |  |  |  |
| Lovelock Correctional Center         | 1,756               | 1,743                 | 100.75%                 |  |  |  |  |
| Northern Nevada Correctional Center  | 1,364               | 1,451                 | 94.00%                  |  |  |  |  |
| Southern Desert Correctional Center  | 1,723               | 2,043                 | 84.34%                  |  |  |  |  |
| Warm Spring Correctional Center      | 581                 | 580                   | 100.17%                 |  |  |  |  |
| Total                                | 11,093              | 11,493                | 96.52%                  |  |  |  |  |





| Quarterly Population Averages        |                     |                       |                      |  |  |  |  |  |
|--------------------------------------|---------------------|-----------------------|----------------------|--|--|--|--|--|
| Facilities                           | Actual <sup>a</sup> | Budgeted <sup>b</sup> | % Actual to Budgeted |  |  |  |  |  |
| Carlin Correctional Camp             | 119                 | 140                   | 85.00%               |  |  |  |  |  |
| Casa Grande Traditional Center       | 328                 | 360                   | 91.11%               |  |  |  |  |  |
| Ely Correctional Camp                | 116                 | 140                   | 82.86%               |  |  |  |  |  |
| Humboldt Correctional Camp           | 122