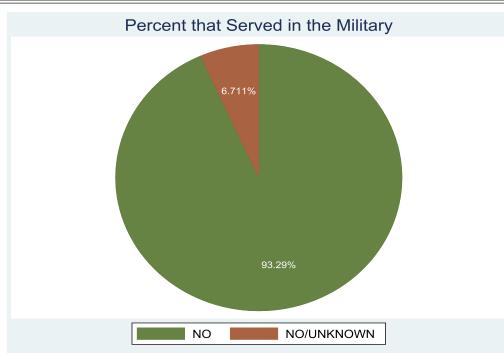

|                        | Population by Gender and Military Service Before Incarceration |       |             |              |                |       |              |         |  |  |  |
|------------------------|----------------------------------------------------------------|-------|-------------|--------------|----------------|-------|--------------|---------|--|--|--|
| Prior Military Service | Air Force                                                      | Army  | Coast Guard | Marine Corps | National Guard | Navy  | None/Unknown | Total   |  |  |  |
| Male                   | 112                                                            | 424   | 6           | 149          | 25             | 199   | 11,666       | 12,581  |  |  |  |
| Iviale                 | 0.89%                                                          | 3.37% | 0.05%       | 1.18%        | 0.20%          | 1.58% | 92.73%       | 100.00% |  |  |  |
| Female                 | 1                                                              | 9     | -           | 1            | -              | 3     | 1,247        | 1,261   |  |  |  |
| remale                 | 0.08%                                                          | 0.71% | 0.00%       | 0.08%        | 0.00%          | 0.24% | 98.89%       | 100.00% |  |  |  |
| Total                  | 113                                                            | 433   | 6           | 150          | 25             | 202   | 12,913       | 13,842  |  |  |  |
| Total                  | 0.82%                                                          | 3.13% | 0.04%       | 1.08%        | 0.18%          | 1.46% | 93.29%       | 100.00% |  |  |  |