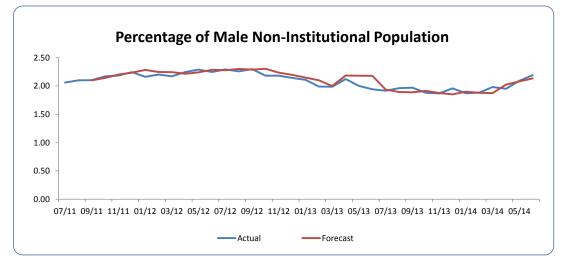

# **Proportion of Non-Institutional Population**

| Female Population |        |          |  |  |  |  |  |  |  |
|-------------------|--------|----------|--|--|--|--|--|--|--|
| FY 2014           | Actual | Forecast |  |  |  |  |  |  |  |
| 07/13             | 3.00   | 3.21     |  |  |  |  |  |  |  |
| 08/13             | 2.29   | 2.98     |  |  |  |  |  |  |  |
| 09/13             | 2.82   | 2.61     |  |  |  |  |  |  |  |
| 10/13             | 2.82   | 2.53     |  |  |  |  |  |  |  |
| 11/13             | 2.64   | 2.53     |  |  |  |  |  |  |  |
| 12/13             | 3.12   | 2.45     |  |  |  |  |  |  |  |
| 01/14             | 3.10   | 2.60     |  |  |  |  |  |  |  |
| 02/14             | 2.94   | 2.75     |  |  |  |  |  |  |  |
| 03/14             | 2.85   | 2.82     |  |  |  |  |  |  |  |
| 04/14             | 2.57   | 2.85     |  |  |  |  |  |  |  |
| 05/14             | 3.00   | 2.78     |  |  |  |  |  |  |  |
| 06/14             | 3.00   | 2.76     |  |  |  |  |  |  |  |
| Average           | 2.85   | 2.74     |  |  |  |  |  |  |  |

| M       | lale Populatio | n        |
|---------|----------------|----------|
| FY 2014 | Actual         | Forecast |
| 07/13   | 1.92           | 1.93     |
| 08/13   | 1.96           | 1.89     |
| 09/13   | 1.97           | 1.89     |
| 10/13   | 1.88           | 1.91     |
| 11/13   | 1.87           | 1.88     |
| 12/13   | 1.96           | 1.85     |
| 01/14   | 1.87           | 1.90     |
| 02/14   | 1.88           | 1.88     |
| 03/14   | 1.98           | 1.87     |
| 04/14   | 1.95           | 2.02     |
| 05/14   | 2.09           | 2.08     |
| 06/14   | 2.19           | 2.13     |
| Average | 1.96           | 1.94     |

Forecast date: 04/29/2013

Note: The non-institutional population represents offenders not housed at an NDOC location, such as those on escape, on residential confinement, or serving a sentence out of state.