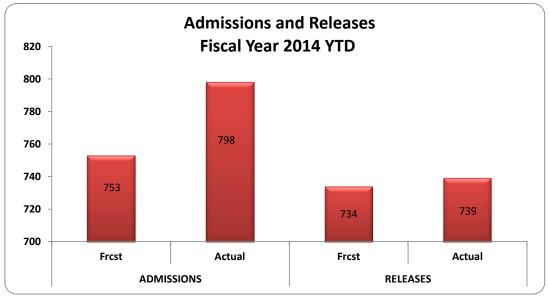

# Male Population Comparison 2014 - 2015 Biennium

Nevada Department of Corrections Research and Planning

|                    | Tota               |                     |                    | al Female Pouse <sup>b</sup> | •                  | sions <sup>c</sup>  | Relea              | ecc <sup>d</sup>    |
|--------------------|--------------------|---------------------|--------------------|------------------------------|--------------------|---------------------|--------------------|---------------------|
| Month —<br>Year    | Frcst <sup>e</sup> | Actual <sup>f</sup> | Frcst <sup>e</sup> | Actual <sup>f</sup>          | Frcst <sup>e</sup> | Actual <sup>f</sup> | Frcst <sup>e</sup> | Actual <sup>f</sup> |
|                    | 11030              |                     | 11051              |                              | 11030              |                     | 11051              |                     |
| 07/13              | 1,049              | 1,067               | 1,006              | 1,035                        | 65                 | 83                  | 66                 | 5                   |
| 08/13              | 1,052              | 1,070               | 1,008              | 1,040                        | 65                 | 64                  | 68                 | 6                   |
| 09/13              | 1,056              | 1,065               | 1,012              | 1,035                        | 64                 | 63                  | 65                 | 6                   |
| 10/13              | 1,053              | 1,064               | 1,009              | 1,034                        | 65                 | 55                  | 53                 | 5                   |
| 11/13              | 1,052              | 1,097               | 1,008              | 1,068                        | 65                 | 66                  | 62                 | 3                   |
| 12/13              | 1,063              | 1,091               | 1,019              | 1,057                        | 65                 | 65                  | 56                 | 7                   |
| 01/14              | 1,064              | 1,098               | 1,020              | 1,064                        | 64                 | 80                  | 62                 | 7                   |
| 02/14              | 1,059              | 1,089               | 1,015              | 1,057                        | 63                 | 69                  | 60                 | 7                   |
| 03/14              | 1,058              | 1,088               | 1,014              | 1,057                        | 63                 | 70                  | 65                 | 7                   |
| 04/14              | 1,057              | 1,089               | 1,013              | 1,061                        | 65                 | 64                  | 62                 | 6                   |
| 05/14              | 1,061              | 1,099               | 1,017              | 1,066                        | 64                 | 66                  | 52                 | 5                   |
| 06/14              | 1,063              | 1,101               | 1,019              | 1,068                        | 65                 | 53                  | 63                 | 5                   |
| 07/14              | 1,066              |                     | 1,023              |                              | 64                 |                     | 64                 |                     |
| 08/14              | 1,068              |                     | 1,025              |                              | 65                 |                     | 59                 |                     |
| 09/14              | 1,071              |                     | 1,028              |                              | 64                 |                     | 65                 |                     |
| 10/14              | 1,071              |                     | 1,028              |                              | 66                 |                     | 72                 |                     |
| 11/14              | 1,075              |                     | 1,032              |                              | 66                 |                     | 79                 |                     |
| 12/14              | 1,076              |                     | 1,033              |                              | 67                 |                     | 60                 |                     |
| 01/15              | 1,073              |                     | 1,030              |                              | 64                 |                     | 58                 |                     |
| 02/15              | 1,077              |                     | 1,034              |                              | 65                 |                     | 60                 |                     |
| 03/15              | 1,079              |                     | 1,036              |                              | 63                 |                     | 59                 |                     |
| 04/15              | 1,075              |                     | 1,032              |                              | 65                 |                     | 70                 |                     |
| 05/15              | 1,075              |                     | 1,032              |                              | 65                 |                     | 68                 |                     |
| 06/15              | 1,074              |                     | 1,031              |                              | 65                 |                     | 66                 |                     |
| AVERAGE<br>TO-DATE | 1,057              | 1,085               | 1,013              | 1,054                        | 64.4               | 66.5                | 61.2               | 61.                 |
| MSE                |                    | 877.25              |                    | 1,726.50                     |                    |                     |                    |                     |
| RMS                | E                  | 29.62               |                    | 41.55                        |                    |                     |                    |                     |
| % RMSE/            | MEAN               | 2.73%               |                    | 3.94%                        |                    |                     |                    |                     |
|                    | CUMULA             | TIVE TO-DA          | ATE                |                              | 773                | 798                 | 734                | 739                 |