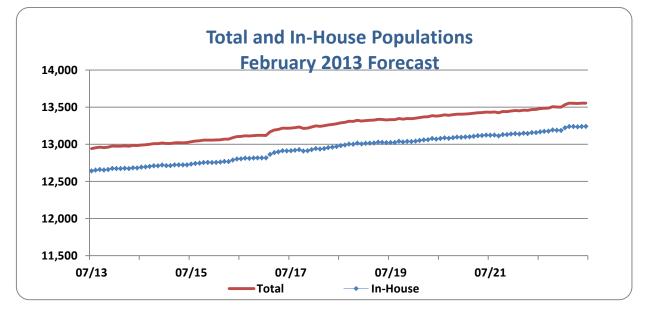

|               |                    | Р                   | Projected vs. Ac   | tual Male Po        | pulation           |                     |                    |                     |
|---------------|--------------------|---------------------|--------------------|---------------------|--------------------|---------------------|--------------------|---------------------|
|               | Tota               |                     | ,<br>In-Hou        |                     | Admis              | sions <sup>c</sup>  | Relea              | ases <sup>d</sup>   |
| Month<br>Year | Frcst <sup>e</sup> | Actual <sup>f</sup> |
| 07/13         | 11,862             | 11,906              | 11,636             | 11,678              | 444                | 415                 | 395                | 396                 |
| 08/13         | 11,872             | 11,985              | 11,644             | 11,750              | 449                | 434                 | 411                | 355                 |
| 09/13         | 11,881             | 11,980              | 11,649             | 11,744              | 408                | 351                 | 427                | 356                 |
| 10/13         | 11,903             | 12,036              | 11,646             | 11,810              | 432                | 438                 | 397                | 382                 |
| 11/13         | 11,911             | 12,006              | 11,653             | 11,782              | 409                | 363                 | 410                | 393                 |
| 12/13         | 11,914             | 11,963              | 11,656             | 11,729              | 403                | 400                 | 397                | 443                 |
| 01/14         | 11,911             | 11,898              | 11,653             | 11,675              | 360                | 384                 | 422                | 522                 |
| 02/14         | 11,916             | 11,886              | 11,658             | 11,662              | 427                | 387                 | 426                | 399                 |
| 03/14         | 11,922             | 11,899              | 11,664             | 11,665              | 445                | 458                 | 416                | 443                 |
| 04/14         | 11,917             | 11,972              | 11,659             | 11,739              | 416                | 472                 | 418                | 401                 |
| 05/14         | 11,924             | 11,982              | 11,666             | 11,731              | 426                | 425                 | 417                | 415                 |
| 06/14         | 11,921             | 11,979              | 11,663             | 11,717              | 434                | 430                 | 406                | 433                 |
| 07/14         | 11,925             |                     | 11,669             |                     | 446                |                     | 424                |                     |
| 08/14         | 11,927             |                     | 11,671             |                     | 450                |                     | 403                |                     |
| 09/14         | 11,930             |                     | 11,674             |                     | 410                |                     | 422                |                     |
| 10/14         | 11,939             |                     | 11,683             |                     | 436                |                     | 405                |                     |
| 11/14         | 11,934             |                     | 11,678             |                     | 410                |                     | 435                |                     |
| 12/14         | 11,943             |                     | 11,687             |                     | 405                |                     | 442                |                     |
| 01/15         | 11,938             |                     | 11,682             |                     | 361                |                     | 391                |                     |
| 02/15         | 11,935             |                     | 11,679             |                     | 428                |                     | 423                |                     |
| 03/15         | 11,942             |                     | 11,686             |                     | 442                |                     | 391                |                     |
| 04/15         | 11,947             |                     | 11,691             |                     | 420                |                     | 453                |                     |
| 05/15         | 11,946             |                     | 11,690             |                     | 432                |                     | 436                |                     |
| 06/15         | 11,950             |                     | 11,693             |                     | 437                |                     | 476                |                     |
| AVERAGE -     |                    |                     |                    |                     |                    |                     |                    |                     |
| TO-DATE       | 11,905             | 11,958              | 11,654             | 11,724              | 421.08             | 413.08              | 412                | 411.50              |
| MSE           |                    | 5,414.3             |                    | 7,077.8             |                    | 998                 |                    | 1941                |
| RMS           |                    | 73.58               |                    | 84.13               |                    | 32                  |                    | 44                  |
| % RMSE/       | MEAN               | 0.62%               |                    | 0.72%               |                    | 7.6%                |                    | 10.7%               |