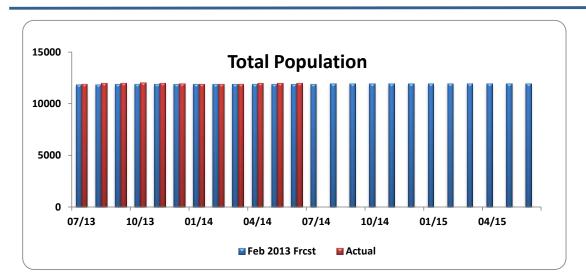

|               |                    | Р                   | Projected vs. Ac   | tual Male Po        | pulation           |                     |                    |                     |
|---------------|--------------------|---------------------|--------------------|---------------------|--------------------|---------------------|--------------------|---------------------|
|               | Tota               |                     | ,<br>In-Hou        |                     | Admis              | sions <sup>c</sup>  | Relea              | ases <sup>d</sup>   |
| Month<br>Year | Frcst <sup>e</sup> | Actual <sup>f</sup> |
| 07/13         | 11,862             | 11,906              | 11,636             | 11,678              | 444                | 415                 | 395                | 396                 |
| 08/13         | 11,872             | 11,985              | 11,644             | 11,750              | 449                | 434                 | 411                | 355                 |
| 09/13         | 11,881             | 11,980              | 11,649             | 11,744              | 408                | 351                 | 427                | 356                 |
| 10/13         | 11,903             | 12,036              | 11,646             | 11,810              | 432                | 438                 | 397                | 382                 |
| 11/13         | 11,911             | 12,006              | 11,653             | 11,782              | 409                | 363                 | 410                | 393                 |
| 12/13         | 11,914             | 11,963              | 11,656             | 11,729              | 403                | 400                 | 397                | 443                 |
| 01/14         | 11,911             | 11,898              | 11,653             | 11,675              | 360                | 384                 | 422                | 522                 |
| 02/14         | 11,916             | 11,886              | 11,658             | 11,662              | 427                | 387                 | 426                | 399                 |
| 03/14         | 11,922             | 11,899              | 11,664             | 11,665              | 445                | 458                 | 416                | 443                 |
| 04/14         | 11,917             | 11,972              | 11,659             | 11,739              | 416                | 472                 | 418                | 401                 |
| 05/14         | 11,924             | 11,982              | 11,666             | 11,731              | 426                | 425                 | 417                | 415                 |
| 06/14         | 11,921             | 11,979              | 11,663             | 11,717              | 434                | 430                 | 406                | 433                 |
| 07/14         | 11,925             |                     | 11,669             |                     | 446                |                     | 424                |                     |
| 08/14         | 11,927             |                     | 11,671             |                     | 450                |                     | 403                |                     |
| 09/14         | 11,930             |                     | 11,674             |                     | 410                |                     | 422                |                     |
| 10/14         | 11,939             |                     | 11,683             |                     | 436                |                     | 405                |                     |
| 11/14         | 11,934             |                     | 11,678             |                     | 410                |                     | 435                |                     |
| 12/14         | 11,943             |                     | 11,687             |                     | 405                |                     | 442                |                     |
| 01/15         | 11,938             |                     | 11,682             |                     | 361                |                     | 391                |                     |
| 02/15         | 11,935             |                     | 11,679             |                     | 428                |                     | 423                |                     |
| 03/15         | 11,942             |                     | 11,686             |                     | 442                |                     | 391                |                     |
| 04/15         | 11,947             |                     | 11,691             |                     | 420                |                     | 453                |                     |
| 05/15         | 11,946             |                     | 11,690             |                     | 432                |                     | 436                |                     |
| 06/15         | 11,950             |                     | 11,693             |                     | 437                |                     | 476                |                     |
| AVERAGE -     |                    |                     |                    |                     |                    |                     |                    |                     |
| TO-DATE       | 11,905             | 11,958              | 11,654             | 11,724              | 421.08             | 413.08              | 412                | 411.50              |
| MSE           |                    | 5,414.3             |                    | 7,077.8             |                    | 998                 |                    | 1941                |
| RMS           |                    | 73.58               |                    | 84.13               |                    | 32                  |                    | 44                  |
| % RMSE/       | MEAN               | 0.62%               |                    | 0.72%               |                    | 7.6%                |                    | 10.7%               |