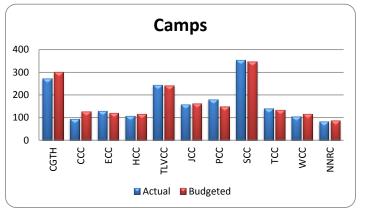

| Facilities                             | Abbreviation | Actual <sup>a</sup> | Budgeted <sup>b</sup> | % Actual to<br>Budgeted |
|----------------------------------------|--------------|---------------------|-----------------------|-------------------------|
| Casa Grande Traditional Center         | CGTH         | 272                 | 301                   | 90.37%                  |
| Carlin Correctional Center             | CCC          | 93                  | 127                   | 73.49%                  |
| Ely Correctional Center                | ECC          | 128                 | 120                   | 106.67%                 |
| Humboldt Correctional Center           | HCC          | 108                 | 116                   | 92.82%                  |
| Three Lakes Valley Correctional Center | TLVCC        | 244                 | 241                   | 101.38%                 |
| Jean Correctional Center               | JCC          | 158                 | 162                   | 97.33%                  |
| Pioche Correctional Center             | PCC          | 180                 | 149                   | 120.58%                 |
| Stewart Correctional Center            | SCC          | 353                 | 346                   | 102.02%                 |
| Tonopah Correctional Center            | TCC          | 139                 | 134                   | 103.98%                 |
| Wells Correctional Center              | WCC          | 104                 | 116                   | 89.94%                  |
| Northern Nevada Restitution Center     | NNRC         | 83                  | 87                    | 95.40%                  |
| Total                                  |              | 1,862               | 1,899                 | 98.07%                  |

<sup>&</sup>lt;sup>a</sup> Reflects actual average population during the reporting quarter.

<sup>&</sup>lt;sup>b</sup> Reflects the budgeted monthly population for the current fiscal year.