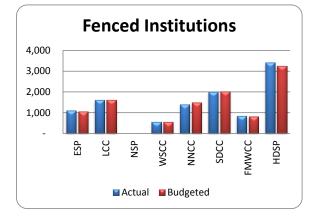

# **Escape to Population Statistics for Fiscal Year 2014**

| Fenced Institutions                  | Abbreviation | Actual <sup>a</sup> | Budgeted <sup>b</sup> | % Actual to<br>Budgeted |
|--------------------------------------|--------------|---------------------|-----------------------|-------------------------|
| Ely State Prison                     | ESP          | 1,090               | 1,058                 | 103.06%                 |
| Lovelock Correctional Center         | LCC          | 1,611               | 1,615                 | 99.77%                  |
| Nevada State Prison                  | NSP          |                     | -                     | -                       |
| Warm Spring Correctional Center      | WSCC         | 544                 | 546                   | 99.57%                  |
| Northern Nevada Correctional Center  | NNCC         | 1,393               | 1,485                 | 93.80%                  |
| Southern Desert Correctional Center  | SDCC         | 1,984               | 2,018                 | 98.33%                  |
| Florence McClure Correctional Center | FMWCC        | 838                 | 808                   | 103.71%                 |
| High Dessert State Prison            | HDSP         | 3,420               | 3,238                 | 105.63%                 |
| Total                                |              | 10,881              | 10,768                | 101.05%                 |

<sup>&</sup>lt;sup>a</sup> Reflects actual average population during the reporting quarter.

<sup>&</sup>lt;sup>b</sup> Reflects the budgeted monthly population for the current fiscal year.