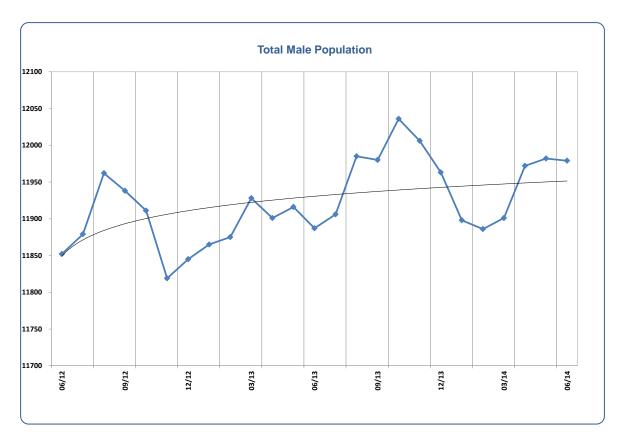

# Quarterly Analysis Male Population

| Year     | 2012  |        |        |       |       | 20     | 13    |        | 2014  |        |       |       |
|----------|-------|--------|--------|-------|-------|--------|-------|--------|-------|--------|-------|-------|
| Quarter  | Q1    | Q2     | Q3     | Q4    | Q1    | Q2     | Q3    | Q4     | Q1    | Q2     | Q3    | Q4    |
| Change   | 50    | -26    | -54    | 95    | 86    | -93    | 63    | -41    | 93    | -17    | -62   | 78    |
| % Change | 0.42% | -0.22% | -0.46% | 0.81% | 0.73% | -0.78% | 0.53% | -0.34% | 0.78% | -0.14% | -0.5% | 0.66% |

For three consecutive fiscal years, the male inmate population has experienced increases with subsequent decreases during the seond quarter.

Quarterly Analysis Female Population

| Year     |       | 20    | )12   |       |       | 201    | 3     |        | 2014  |       |        |       |
|----------|-------|-------|-------|-------|-------|--------|-------|--------|-------|-------|--------|-------|
| Quarter  | Q1    | Q2    | Q3    | Q4    | Q1    | Q2     | Q3    | Q4     | Q1    | Q2    | Q3     | Q4    |
| Change   | 2     | 15    | 30    | 28    | 44    | -34    | 26    | -22    | 23    | 26    | -3     | 13    |
| % Change | 0.21% | 1.58% | 3.10% | 2.81% | 4.29% | -3.18% | 2.50% | -2.07% | 2.21% | 2.44% | -0.27% | 1.19% |