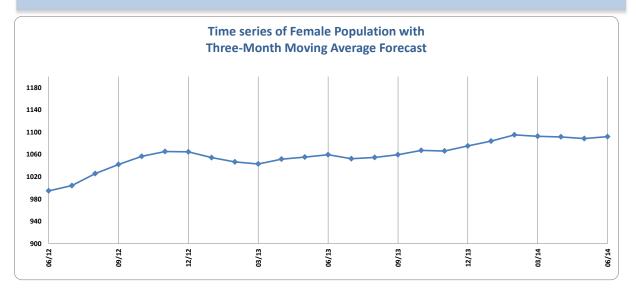

# **Proportion of Non-Institutional Population**

| Female Population |        |          |  |  |  |  |  |  |  |
|-------------------|--------|----------|--|--|--|--|--|--|--|
| FY 2014           | Actual | Forecast |  |  |  |  |  |  |  |
| 07/13             | 3.00   | 3.21     |  |  |  |  |  |  |  |
| 08/13             | 2.29   | 2.98     |  |  |  |  |  |  |  |
| 09/13             | 2.82   | 2.61     |  |  |  |  |  |  |  |
| 10/13             | 2.82   | 2.53     |  |  |  |  |  |  |  |
| 11/13             | 2.64   | 2.53     |  |  |  |  |  |  |  |
| 12/13             | 3.12   | 2.45     |  |  |  |  |  |  |  |
| 01/14             | 3.10   | 2.60     |  |  |  |  |  |  |  |
| 02/14             | 2.94   | 2.75     |  |  |  |  |  |  |  |
| 03/14             | 2.85   | 2.82     |  |  |  |  |  |  |  |
| 04/14             | 2.57   | 2.85     |  |  |  |  |  |  |  |
| 05/14             | 3.00   | 2.78     |  |  |  |  |  |  |  |
| 06/14             | 3.00   | 2.76     |  |  |  |  |  |  |  |
| Average           | 2.85   | 2.74     |  |  |  |  |  |  |  |

Forecast date: 04/29/2013

Note: The non-institutional population represents offenders not housed at an NDOC location, such as those on escape, on residential confinement, or serving a sentence out of state.

From Fiscal Year 2012 to Fiscal Year 2014, the female inmate population has exhibited positive increases during the first quarter. Overall, the female inmate population has been trending upward.