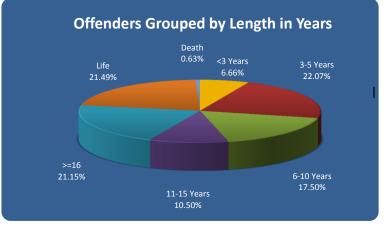

# **Long-Term Sentence Structures**

| Sentence Length | Total  | %       |
|-----------------|--------|---------|
| 1 Year          | 128    | 0.98%   |
| 1-2 Years       | 743    | 5.68%   |
| 3-5 Years       | 2,886  | 22.06%  |
| 6-10 Years      | 2,289  | 17.50%  |
| 11-15 Years     | 1,374  | 10.50%  |
| 16-20 Years     | 1,111  | 8.49%   |
| >=21 Years      | 1,656  | 12.66%  |
| Life W/Parole   | 2,269  | 17.35%  |
| Life W/O Parole | 542    | 4.14%   |
| Death           | 82     | 0.63%   |
| Total           | 13,080 | 100.00% |
|                 |        |         |