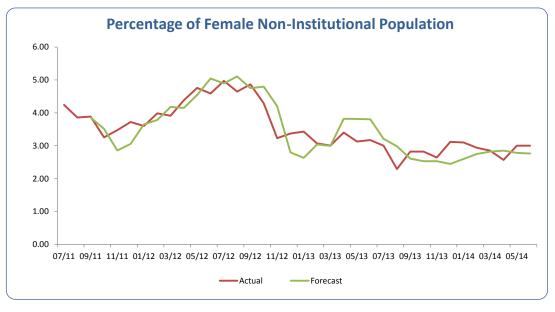

# **Proportion of Non-Institutional Population**

| Female Population |        |          |  |  |  |  |  |  |  |
|-------------------|--------|----------|--|--|--|--|--|--|--|
| FY 2014           | Actual | Forecast |  |  |  |  |  |  |  |
| 07/13             | 3.00   | 3.21     |  |  |  |  |  |  |  |
| 08/13             | 2.29   | 2.98     |  |  |  |  |  |  |  |
| 09/13             | 2.82   | 2.61     |  |  |  |  |  |  |  |
| 10/13             | 2.82   | 2.53     |  |  |  |  |  |  |  |
| 11/13             | 2.64   | 2.53     |  |  |  |  |  |  |  |
| 12/13             | 3.12   | 2.45     |  |  |  |  |  |  |  |
| 01/14             | 3.10   | 2.60     |  |  |  |  |  |  |  |
| 02/14             | 2.94   | 2.75     |  |  |  |  |  |  |  |
| 03/14             | 2.85   | 2.82     |  |  |  |  |  |  |  |
| 04/14             | 2.57   | 2.85     |  |  |  |  |  |  |  |
| 05/14             | 3.00   | 2.78     |  |  |  |  |  |  |  |
| 06/14             | 3.00   | 2.76     |  |  |  |  |  |  |  |
| Average           | 2.85   | 2.74     |  |  |  |  |  |  |  |

Forecast date: 04/29/2013

Note: The non-institutional population represents offenders not housed at an NDOC location, such as those on escape, on residential confinement, or serving a sentence out of state.