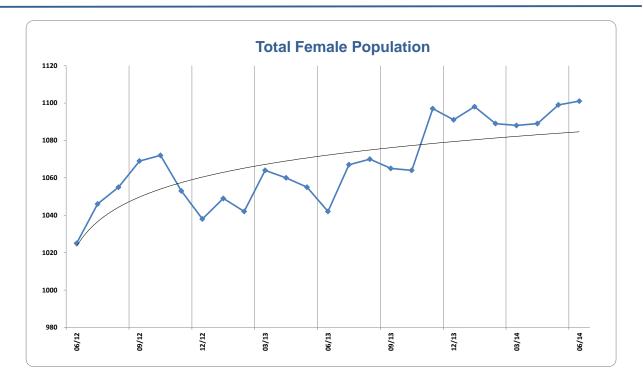

For three consecutive fiscal years, the male inmate population has experienced increases with subsequent decreases during the seond quarter.

Quarterly Analysis Female Population

| Year     |       | 20    | )12   |       |       | 201    | 3     |        | 2014  |       |        |       |
|----------|-------|-------|-------|-------|-------|--------|-------|--------|-------|-------|--------|-------|
| Quarter  | Q1    | Q2    | Q3    | Q4    | Q1    | Q2     | Q3    | Q4     | Q1    | Q2    | Q3     | Q4    |
| Change   | 2     | 15    | 30    | 28    | 44    | -34    | 26    | -22    | 23    | 26    | -3     | 13    |
| % Change | 0.21% | 1.58% | 3.10% | 2.81% | 4.29% | -3.18% | 2.50% | -2.07% | 2.21% | 2.44% | -0.27% | 1.19% |

From Fiscal Year 2012 to Fiscal Year 2014, the female inmate population has exhibited positive increases during the first quarter. Overall, the female inmate population has been trending upward.