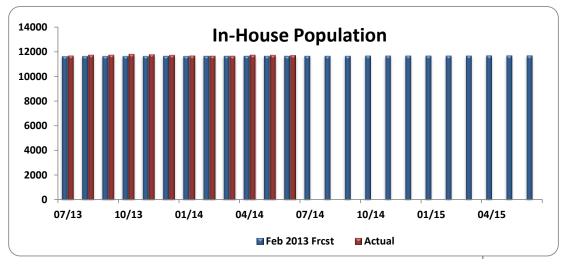

|               |                    | Р                   | Projected vs. Ac   | tual Male Po        | pulation           |                     |                    |                     |
|---------------|--------------------|---------------------|--------------------|---------------------|--------------------|---------------------|--------------------|---------------------|
|               | Tota               |                     | ,<br>In-Hou        |                     | Admis              | sions <sup>c</sup>  | Relea              | ases <sup>d</sup>   |
| Month<br>Year | Frcst <sup>e</sup> | Actual <sup>f</sup> |
| 07/13         | 11,862             | 11,906              | 11,636             | 11,678              | 444                | 415                 | 395                | 396                 |
| 08/13         | 11,872             | 11,985              | 11,644             | 11,750              | 449                | 434                 | 411                | 355                 |
| 09/13         | 11,881             | 11,980              | 11,649             | 11,744              | 408                | 351                 | 427                | 356                 |
| 10/13         | 11,903             | 12,036              | 11,646             | 11,810              | 432                | 438                 | 397                | 382                 |
| 11/13         | 11,911             | 12,006              | 11,653             | 11,782              | 409                | 363                 | 410                | 393                 |
| 12/13         | 11,914             | 11,963              | 11,656             | 11,729              | 403                | 400                 | 397                | 443                 |
| 01/14         | 11,911             | 11,898              | 11,653             | 11,675              | 360                | 384                 | 422                | 522                 |
| 02/14         | 11,916             | 11,886              | 11,658             | 11,662              | 427                | 387                 | 426                | 399                 |
| 03/14         | 11,922             | 11,899              | 11,664             | 11,665              | 445                | 458                 | 416                | 443                 |
| 04/14         | 11,917             | 11,972              | 11,659             | 11,739              | 416                | 472                 | 418                | 401                 |
| 05/14         | 11,924             | 11,982              | 11,666             | 11,731              | 426                | 425                 | 417                | 415                 |
| 06/14         | 11,921             | 11,979              | 11,663             | 11,717              | 434                | 430                 | 406                | 433                 |
| 07/14         | 11,925             |                     | 11,669             |                     | 446                |                     | 424                |                     |
| 08/14         | 11,927             |                     | 11,671             |                     | 450                |                     | 403                |                     |
| 09/14         | 11,930             |                     | 11,674             |                     | 410                |                     | 422                |                     |
| 10/14         | 11,939             |                     | 11,683             |                     | 436                |                     | 405                |                     |
| 11/14         | 11,934             |                     | 11,678             |                     | 410                |                     | 435                |                     |
| 12/14         | 11,943             |                     | 11,687             |                     | 405                |                     | 442                |                     |
| 01/15         | 11,938             |                     | 11,682             |                     | 361                |                     | 391                |                     |
| 02/15         | 11,935             |                     | 11,679             |                     | 428                |                     | 423                |                     |
| 03/15         | 11,942             |                     | 11,686             |                     | 442                |                     | 391                |                     |
| 04/15         | 11,947             |                     | 11,691             |                     | 420                |                     | 453                |                     |
| 05/15         | 11,946             |                     | 11,690             |                     | 432                |                     | 436                |                     |
| 06/15         | 11,950             |                     | 11,693             |                     | 437                |                     | 476                |                     |
| AVERAGE -     |                    |                     |                    |                     |                    |                     |                    |                     |
| TO-DATE       | 11,905             | 11,958              | 11,654             | 11,724              | 421.08             | 413.08              | 412                | 411.50              |
| MSE           |                    | 5,414.3             |                    | 7,077.8             |                    | 998                 |                    | 1941                |
| RMS           |                    | 73.58               |                    | 84.13               |                    | 32                  |                    | 44                  |
| % RMSE/       | MEAN               | 0.62%               |                    | 0.72%               |                    | 7.6%                |                    | 10.7%               |