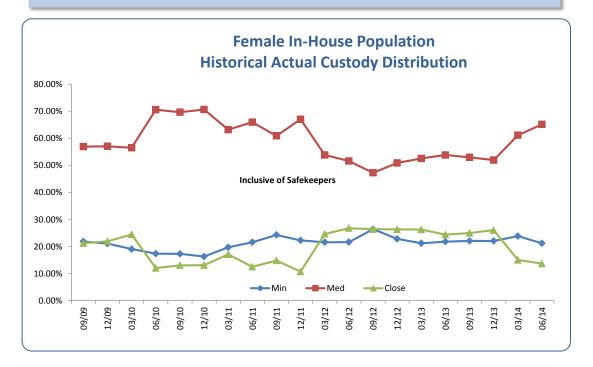

# Custody Distribution Quarterly Historical Analysis Inclusive of Safekeepers Fiscal Year Basis

| Actual<br>Custody |         | Male Custody | Distribution | Female Custody Distribution |         |        |        |         |  |  |
|-------------------|---------|--------------|--------------|-----------------------------|---------|--------|--------|---------|--|--|
| Month/Year        | Minimum | Medium       | Close        | Total                       | Minimum | Medium | Close  | Total   |  |  |
| 03/12             | 15.39%  | 57.85%       | 26.75%       | 100.00%                     | 21.56%  | 53.81% | 24.63% | 100.00% |  |  |
| 06/12             | 14.91%  | 57.47%       | 27.62%       | 100.00%                     | 21.64%  | 51.59% | 26.77% | 100.00% |  |  |
| 09/12             | 15.06%  | 57.12%       | 27.83%       | 100.01%                     | 26.38%  | 47.24% | 26.38% | 100.00% |  |  |
| 12/12             | 13.81%  | 58.27%       | 27.92%       | 100.00%                     | 22.83%  | 50.85% | 26.32% | 100.009 |  |  |
| 03/13             | 14.30%  | 58.63%       | 27.07%       | 100.00%                     | 21.22%  | 52.52% | 26.26% | 100.009 |  |  |
| 06/13             | 14.29%  | 57.55%       | 28.17%       | 100.01%                     | 21.80%  | 53.82% | 24.38% | 100.009 |  |  |
| 09/13             | 14.35%  | 56.53%       | 29.12%       | 100.00%                     | 22.06%  | 52.96% | 24.98% | 100.009 |  |  |
| 12/13             | 14.51%  | 55.39%       | 30.10%       | 100.00%                     | 22.04%  | 51.94% | 26.02% | 100.009 |  |  |
| 03/14             | 14.25%  | 58.09%       | 27.66%       | 100.00%                     | 23.84%  | 61.12% | 15.04% | 100.004 |  |  |
| 06/14             | 13.97%  | 57.67%       | 28.36%       | 100.00%                     | 21.21%  | 65.12% | 13.67% | 100.009 |  |  |
|                   |         |              |              |                             |         |        |        |         |  |  |

Trend changes from 2013 to 2014 are due to a system wide bed custody realignment.

|                    | Fiscal Year 2014 Quarterly Average |        |        |         |        |       |  |  |  |  |
|--------------------|------------------------------------|--------|--------|---------|--------|-------|--|--|--|--|
|                    |                                    | Male   |        |         | Female |       |  |  |  |  |
| Measurement        | Minimum                            | Medium | Close  | Minimum | Medium | Close |  |  |  |  |
| Mean               | 14.27%                             | 56.92% | 28.81% | 22.3%   | 57.8%  | 19.9% |  |  |  |  |
| Median             | 14.30%                             | 57.10% | 28.74% | 22.1%   | 57.0%  | 20.0% |  |  |  |  |
| Standard Deviation | 0.23%                              | 1.21%  | 1.05%  | 1.11%   | 6.39%  | 6.47% |  |  |  |  |
| Range              | 0.16%                              | 2.70%  | 0.98%  | 1.80%   | 13.18% | 1.04% |  |  |  |  |

During Quarter IV of Fiscal Year 2014, minimum custody represented 21.21% of the population, medium 65.12 %, and close 13.67%. This quarter's distribution brings in a shift of 11.03% less minimum, 6.54% additional medium, and 9.11% less close custody offenders.