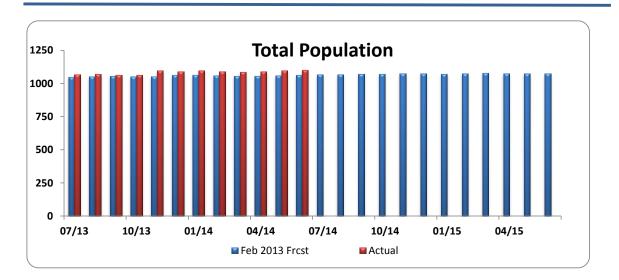

# Male Population Comparison 2014 - 2015 Biennium

Nevada Department of Corrections Research and Planning

|                    | Tota               |                     |                    | al Female Pouse <sup>b</sup> | •                  | sions <sup>c</sup>  | Relea              | ecc <sup>d</sup>    |
|--------------------|--------------------|---------------------|--------------------|------------------------------|--------------------|---------------------|--------------------|---------------------|
| Month —<br>Year    | Frcst <sup>e</sup> | Actual <sup>f</sup> | Frcst <sup>e</sup> | Actual <sup>f</sup>          | Frcst <sup>e</sup> | Actual <sup>f</sup> | Frcst <sup>e</sup> | Actual <sup>f</sup> |
|                    | 11030              |                     | 11051              |                              | 11030              |                     | 11051              |                     |
| 07/13              | 1,049              | 1,067               | 1,006              | 1,035                        | 65                 | 83                  | 66                 | 5                   |
| 08/13              | 1,052              | 1,070               | 1,008              | 1,040                        | 65                 | 64                  | 68                 | 6                   |
| 09/13              | 1,056              | 1,065               | 1,012              | 1,035                        | 64                 | 63                  | 65                 | 6                   |
| 10/13              | 1,053              | 1,064               | 1,009              | 1,034                        | 65                 | 55                  | 53                 | 5                   |
| 11/13              | 1,052              | 1,097               | 1,008              | 1,068                        | 65                 | 66                  | 62                 | 3                   |
| 12/13              | 1,063              | 1,091               | 1,019              | 1,057                        | 65                 | 65                  | 56                 | 7                   |
| 01/14              | 1,064              | 1,098               | 1,020              | 1,064                        | 64                 | 80                  | 62                 | 7                   |
| 02/14              | 1,059              | 1,089               | 1,015              | 1,057                        | 63                 | 69                  | 60                 | 7                   |
| 03/14              | 1,058              | 1,088               | 1,014              | 1,057                        | 63                 | 70                  | 65                 | 7                   |
| 04/14              | 1,057              | 1,089               | 1,013              | 1,061                        | 65                 | 64                  | 62                 | 6                   |
| 05/14              | 1,061              | 1,099               | 1,017              | 1,066                        | 64                 | 66                  | 52                 | 5                   |
| 06/14              | 1,063              | 1,101               | 1,019              | 1,068                        | 65                 | 53                  | 63                 | 5                   |
| 07/14              | 1,066              |                     | 1,023              |                              | 64                 |                     | 64                 |                     |
| 08/14              | 1,068              |                     | 1,025              |                              | 65                 |                     | 59                 |                     |
| 09/14              | 1,071              |                     | 1,028              |                              | 64                 |                     | 65                 |                     |
| 10/14              | 1,071              |                     | 1,028              |                              | 66                 |                     | 72                 |                     |
| 11/14              | 1,075              |                     | 1,032              |                              | 66                 |                     | 79                 |                     |
| 12/14              | 1,076              |                     | 1,033              |                              | 67                 |                     | 60                 |                     |
| 01/15              | 1,073              |                     | 1,030              |                              | 64                 |                     | 58                 |                     |
| 02/15              | 1,077              |                     | 1,034              |                              | 65                 |                     | 60                 |                     |
| 03/15              | 1,079              |                     | 1,036              |                              | 63                 |                     | 59                 |                     |
| 04/15              | 1,075              |                     | 1,032              |                              | 65                 |                     | 70                 |                     |
| 05/15              | 1,075              |                     | 1,032              |                              | 65                 |                     | 68                 |                     |
| 06/15              | 1,074              |                     | 1,031              |                              | 65                 |                     | 66                 |                     |
| AVERAGE<br>TO-DATE | 1,057              | 1,085               | 1,013              | 1,054                        | 64.4               | 66.5                | 61.2               | 61.                 |
| MSE                |                    | 877.25              |                    | 1,726.50                     |                    |                     |                    |                     |
| RMS                | E                  | 29.62               |                    | 41.55                        |                    |                     |                    |                     |
| % RMSE/            | MEAN               | 2.73%               |                    | 3.94%                        |                    |                     |                    |                     |
|                    | CUMULA             | TIVE TO-DA          | ATE                |                              | 773                | 798                 | 734                | 739                 |