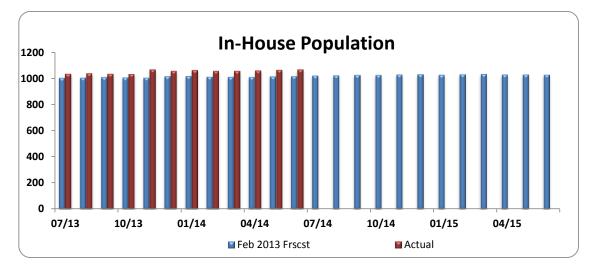

|               |                    | Р                   | Projected vs. Ac   | tual Male Po        | pulation           |                     |                    |                     |
|---------------|--------------------|---------------------|--------------------|---------------------|--------------------|---------------------|--------------------|---------------------|
|               | Tota               |                     | ,<br>In-Hou        |                     | Admis              | sions <sup>c</sup>  | Relea              | ases <sup>d</sup>   |
| Month<br>Year | Frcst <sup>e</sup> | Actual <sup>f</sup> |
| 07/13         | 11,862             | 11,906              | 11,636             | 11,678              | 444                | 415                 | 395                | 396                 |
| 08/13         | 11,872             | 11,985              | 11,644             | 11,750              | 449                | 434                 | 411                | 355                 |
| 09/13         | 11,881             | 11,980              | 11,649             | 11,744              | 408                | 351                 | 427                | 356                 |
| 10/13         | 11,903             | 12,036              | 11,646             | 11,810              | 432                | 438                 | 397                | 382                 |
| 11/13         | 11,911             | 12,006              | 11,653             | 11,782              | 409                | 363                 | 410                | 393                 |
| 12/13         | 11,914             | 11,963              | 11,656             | 11,729              | 403                | 400                 | 397                | 443                 |
| 01/14         | 11,911             | 11,898              | 11,653             | 11,675              | 360                | 384                 | 422                | 522                 |
| 02/14         | 11,916             | 11,886              | 11,658             | 11,662              | 427                | 387                 | 426                | 399                 |
| 03/14         | 11,922             | 11,899              | 11,664             | 11,665              | 445                | 458                 | 416                | 443                 |
| 04/14         | 11,917             | 11,972              | 11,659             | 11,739              | 416                | 472                 | 418                | 401                 |
| 05/14         | 11,924             | 11,982              | 11,666             | 11,731              | 426                | 425                 | 417                | 415                 |
| 06/14         | 11,921             | 11,979              | 11,663             | 11,717              | 434                | 430                 | 406                | 433                 |
| 07/14         | 11,925             |                     | 11,669             |                     | 446                |                     | 424                |                     |
| 08/14         | 11,927             |                     | 11,671             |                     | 450                |                     | 403                |                     |
| 09/14         | 11,930             |                     | 11,674             |                     | 410                |                     | 422                |                     |
| 10/14         | 11,939             |                     | 11,683             |                     | 436                |                     | 405                |                     |
| 11/14         | 11,934             |                     | 11,678             |                     | 410                |                     | 435                |                     |
| 12/14         | 11,943             |                     | 11,687             |                     | 405                |                     | 442                |                     |
| 01/15         | 11,938             |                     | 11,682             |                     | 361                |                     | 391                |                     |
| 02/15         | 11,935             |                     | 11,679             |                     | 428                |                     | 423                |                     |
| 03/15         | 11,942             |                     | 11,686             |                     | 442                |                     | 391                |                     |
| 04/15         | 11,947             |                     | 11,691             |                     | 420                |                     | 453                |                     |
| 05/15         | 11,946             |                     | 11,690             |                     | 432                |                     | 436                |                     |
| 06/15         | 11,950             |                     | 11,693             |                     | 437                |                     | 476                |                     |
| AVERAGE -     |                    |                     |                    |                     |                    |                     |                    |                     |
| TO-DATE       | 11,905             | 11,958              | 11,654             | 11,724              | 421.08             | 413.08              | 412                | 411.50              |
| MSE           |                    | 5,414.3             |                    | 7,077.8             |                    | 998                 |                    | 1941                |
| RMS           |                    | 73.58               |                    | 84.13               |                    | 32                  |                    | 44                  |
| % RMSE/       | MEAN               | 0.62%               |                    | 0.72%               |                    | 7.6%                |                    | 10.7%               |