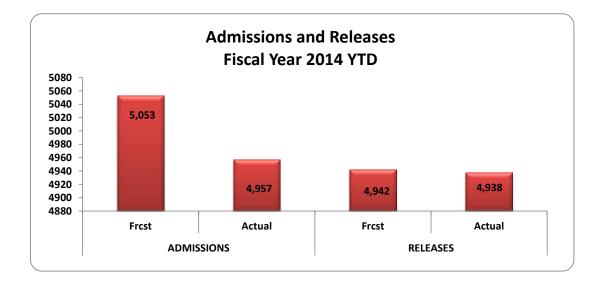

|               |                    | Р                   | Projected vs. Ac   | tual Male Po        | pulation           |                     |                    |                     |
|---------------|--------------------|---------------------|--------------------|---------------------|--------------------|---------------------|--------------------|---------------------|
|               | Tota               |                     | ,<br>In-Hou        |                     | Admis              | sions <sup>c</sup>  | Relea              | ases <sup>d</sup>   |
| Month<br>Year | Frcst <sup>e</sup> | Actual <sup>f</sup> |
| 07/13         | 11,862             | 11,906              | 11,636             | 11,678              | 444                | 415                 | 395                | 396                 |
| 08/13         | 11,872             | 11,985              | 11,644             | 11,750              | 449                | 434                 | 411                | 355                 |
| 09/13         | 11,881             | 11,980              | 11,649             | 11,744              | 408                | 351                 | 427                | 356                 |
| 10/13         | 11,903             | 12,036              | 11,646             | 11,810              | 432                | 438                 | 397                | 382                 |
| 11/13         | 11,911             | 12,006              | 11,653             | 11,782              | 409                | 363                 | 410                | 393                 |
| 12/13         | 11,914             | 11,963              | 11,656             | 11,729              | 403                | 400                 | 397                | 443                 |
| 01/14         | 11,911             | 11,898              | 11,653             | 11,675              | 360                | 384                 | 422                | 522                 |
| 02/14         | 11,916             | 11,886              | 11,658             | 11,662              | 427                | 387                 | 426                | 399                 |
| 03/14         | 11,922             | 11,899              | 11,664             | 11,665              | 445                | 458                 | 416                | 443                 |
| 04/14         | 11,917             | 11,972              | 11,659             | 11,739              | 416                | 472                 | 418                | 401                 |
| 05/14         | 11,924             | 11,982              | 11,666             | 11,731              | 426                | 425                 | 417                | 415                 |
| 06/14         | 11,921             | 11,979              | 11,663             | 11,717              | 434                | 430                 | 406                | 433                 |
| 07/14         | 11,925             |                     | 11,669             |                     | 446                |                     | 424                |                     |
| 08/14         | 11,927             |                     | 11,671             |                     | 450                |                     | 403                |                     |
| 09/14         | 11,930             |                     | 11,674             |                     | 410                |                     | 422                |                     |
| 10/14         | 11,939             |                     | 11,683             |                     | 436                |                     | 405                |                     |
| 11/14         | 11,934             |                     | 11,678             |                     | 410                |                     | 435                |                     |
| 12/14         | 11,943             |                     | 11,687             |                     | 405                |                     | 442                |                     |
| 01/15         | 11,938             |                     | 11,682             |                     | 361                |                     | 391                |                     |
| 02/15         | 11,935             |                     | 11,679             |                     | 428                |                     | 423                |                     |
| 03/15         | 11,942             |                     | 11,686             |                     | 442                |                     | 391                |                     |
| 04/15         | 11,947             |                     | 11,691             |                     | 420                |                     | 453                |                     |
| 05/15         | 11,946             |                     | 11,690             |                     | 432                |                     | 436                |                     |
| 06/15         | 11,950             |                     | 11,693             |                     | 437                |                     | 476                |                     |
| AVERAGE -     |                    |                     |                    |                     |                    |                     |                    |                     |
| TO-DATE       | 11,905             | 11,958              | 11,654             | 11,724              | 421.08             | 413.08              | 412                | 411.50              |
| MSE           |                    | 5,414.3             |                    | 7,077.8             |                    | 998                 |                    | 1941                |
| RMS           |                    | 73.58               |                    | 84.13               |                    | 32                  |                    | 44                  |
| % RMSE/       | MEAN               | 0.62%               |                    | 0.72%               |                    | 7.6%                |                    | 10.7%               |