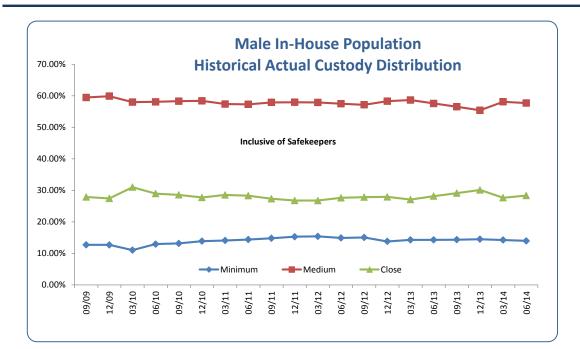

# Custody Distribution Quarterly Historical Analysis Inclusive of Safekeepers Fiscal Year Basis

| Actual<br>Custody |         | Male Custody | Distribution | Female Custody Distribution |         |        |        |         |  |  |
|-------------------|---------|--------------|--------------|-----------------------------|---------|--------|--------|---------|--|--|
| Month/Year        | Minimum | Medium       | Close        | Total                       | Minimum | Medium | Close  | Total   |  |  |
| 03/12             | 15.39%  | 57.85%       | 26.75%       | 100.00%                     | 21.56%  | 53.81% | 24.63% | 100.00% |  |  |
| 06/12             | 14.91%  | 57.47%       | 27.62%       | 100.00%                     | 21.64%  | 51.59% | 26.77% | 100.00% |  |  |
| 09/12             | 15.06%  | 57.12%       | 27.83%       | 100.01%                     | 26.38%  | 47.24% | 26.38% | 100.00% |  |  |
| 12/12             | 13.81%  | 58.27%       | 27.92%       | 100.00%                     | 22.83%  | 50.85% | 26.32% | 100.009 |  |  |
| 03/13             | 14.30%  | 58.63%       | 27.07%       | 100.00%                     | 21.22%  | 52.52% | 26.26% | 100.009 |  |  |
| 06/13             | 14.29%  | 57.55%       | 28.17%       | 100.01%                     | 21.80%  | 53.82% | 24.38% | 100.009 |  |  |
| 09/13             | 14.35%  | 56.53%       | 29.12%       | 100.00%                     | 22.06%  | 52.96% | 24.98% | 100.009 |  |  |
| 12/13             | 14.51%  | 55.39%       | 30.10%       | 100.00%                     | 22.04%  | 51.94% | 26.02% | 100.009 |  |  |
| 03/14             | 14.25%  | 58.09%       | 27.66%       | 100.00%                     | 23.84%  | 61.12% | 15.04% | 100.004 |  |  |
| 06/14             | 13.97%  | 57.67%       | 28.36%       | 100.00%                     | 21.21%  | 65.12% | 13.67% | 100.009 |  |  |
|                   |         |              |              |                             |         |        |        |         |  |  |

Trend changes from 2013 to 2014 are due to a system wide bed custody realignment.

|                    | Fiscal Year 2014 Quarterly Average |        |        |         |        |       |  |  |  |  |
|--------------------|------------------------------------|--------|--------|---------|--------|-------|--|--|--|--|
|                    |                                    | Male   |        |         | Female |       |  |  |  |  |
| Measurement        | Minimum                            | Medium | Close  | Minimum | Medium | Close |  |  |  |  |
| Mean               | 14.27%                             | 56.92% | 28.81% | 22.3%   | 57.8%  | 19.9% |  |  |  |  |
| Median             | 14.30%                             | 57.10% | 28.74% | 22.1%   | 57.0%  | 20.0% |  |  |  |  |
| Standard Deviation | 0.23%                              | 1.21%  | 1.05%  | 1.11%   | 6.39%  | 6.47% |  |  |  |  |
| Range              | 0.16%                              | 2.70%  | 0.98%  | 1.80%   | 13.18% | 1.04% |  |  |  |  |

# **Custody Distributions**

During Quarter IV of Fiscal Year 2014, minimum custody males represented 14.51%, medium 57.67%, and close 28.36%. Relative to Quarter III, minimum custody increased by 1.82%, medium custody decreased by .72%, and close custody by 2.53%.