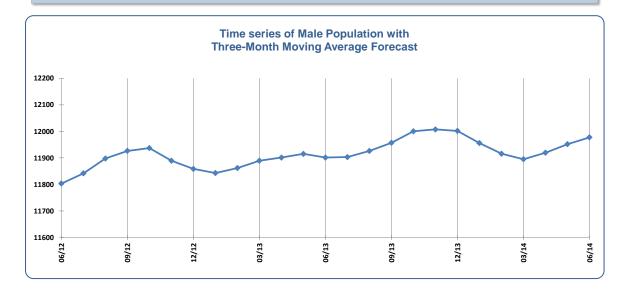

# Quarterly Analysis Male Population

| Year     | 2012  |        |        |       |       | 20     | 13    |        | 2014  |        |       |       |
|----------|-------|--------|--------|-------|-------|--------|-------|--------|-------|--------|-------|-------|
| Quarter  | Q1    | Q2     | Q3     | Q4    | Q1    | Q2     | Q3    | Q4     | Q1    | Q2     | Q3    | Q4    |
| Change   | 50    | -26    | -54    | 95    | 86    | -93    | 63    | -41    | 93    | -17    | -62   | 78    |
| % Change | 0.42% | -0.22% | -0.46% | 0.81% | 0.73% | -0.78% | 0.53% | -0.34% | 0.78% | -0.14% | -0.5% | 0.66% |

For three consecutive fiscal years, the male inmate population has experienced increases with subsequent decreases during the seond quarter.

Quarterly Analysis Female Population

| Year     |       | 20    | )12   |       |       | 201    | 3     |        | 2014  |       |        |       |
|----------|-------|-------|-------|-------|-------|--------|-------|--------|-------|-------|--------|-------|
| Quarter  | Q1    | Q2    | Q3    | Q4    | Q1    | Q2     | Q3    | Q4     | Q1    | Q2    | Q3     | Q4    |
| Change   | 2     | 15    | 30    | 28    | 44    | -34    | 26    | -22    | 23    | 26    | -3     | 13    |
| % Change | 0.21% | 1.58% | 3.10% | 2.81% | 4.29% | -3.18% | 2.50% | -2.07% | 2.21% | 2.44% | -0.27% | 1.19% |