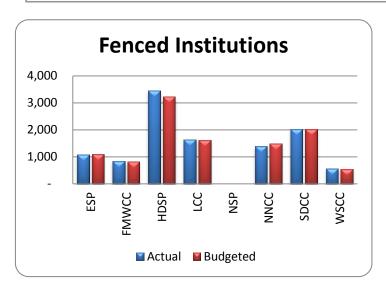

#### **Quarterly Population Averages**

| Fenced Institutions                  | Abbreviation | Actual <sup>a</sup> | Budgeted <sup>b</sup> | % Actual to<br>Budgeted |
|--------------------------------------|--------------|---------------------|-----------------------|-------------------------|
| Ely State Prison                     | ESP          | 1,075               | 1,087                 | 98.90%                  |
| Florence McClure Correctional Center | FMWCC        | 848                 | 821                   | 103.29%                 |
| High Dessert State Prison            | HDSP         | 3,451               | 3,228                 | 106.90%                 |
| Lovelock Correctional Center         | LCC          | 1,624               | 1,620                 | 100.23%                 |
| Nevada State Prison                  | NSP          |                     | -                     | -                       |
| Northern Nevada Correctional Center  | NNCC         | 1,386               | 1,485                 | 93.33%                  |
| Southern Desert Correctional Center  | SDCC         | 2,032               | 2,018                 | 100.71%                 |
| Warm Spring Correctional Center      | WSCC         | 564                 | 546                   | 103.30%                 |
| Total                                |              | 10,980              | 10,805                | 101.62%                 |