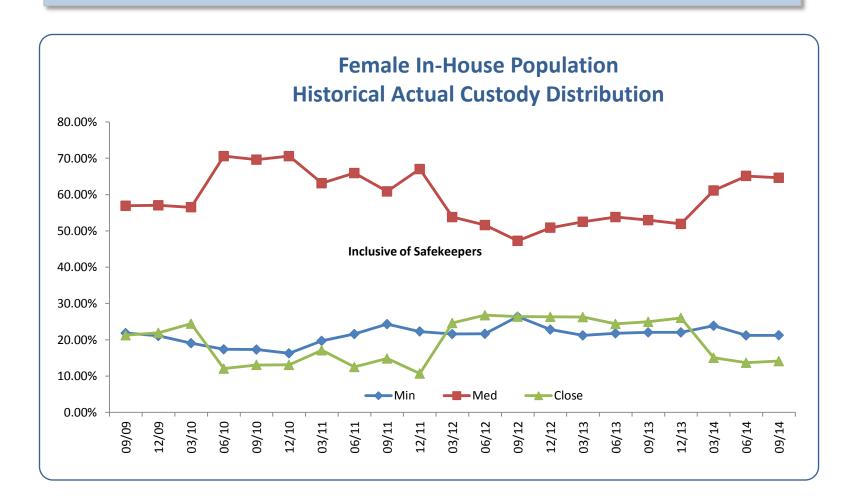

#### Custody Distribution Quarterly Historical Analysis Inclusive of Safekeepers Fiscal Year Basis

| Actual<br>Custody |         | Male Custody | Distribution | Female Custody Distribution |         |        |        |         |  |  |
|-------------------|---------|--------------|--------------|-----------------------------|---------|--------|--------|---------|--|--|
| Month/Year        | Minimum | Medium       | Close        | Total                       | Minimum | Medium | Close  | Total   |  |  |
| 03/12             | 15.39%  | 57.85%       | 26.75%       | 100.00%                     | 21.56%  | 53.81% | 24.63% | 100.00% |  |  |
| 06/12             | 14.91%  | 57.47%       | 27.62%       | 100.00%                     | 21.64%  | 51.59% | 26.77% | 100.00% |  |  |
| 09/12             | 15.06%  | 57.12%       | 27.83%       | 100.01%                     | 26.38%  | 47.24% | 26.38% | 100.00% |  |  |
| 12/12             | 13.81%  | 58.27%       | 27.92%       | 100.00%                     | 22.83%  | 50.85% | 26.32% | 100.00% |  |  |
| 03/13             | 14.30%  | 58.63%       | 27.07%       | 100.00%                     | 21.22%  | 52.52% | 26.26% | 100.00% |  |  |
| 06/13             | 14.29%  | 57.55%       | 28.17%       | 100.01%                     | 21.80%  | 53.82% | 24.38% | 100.00% |  |  |
| 09/13             | 14.35%  | 56.53%       | 29.12%       | 100.00%                     | 22.06%  | 52.96% | 24.98% | 100.00% |  |  |
| 12/13             | 14.51%  | 55.39%       | 30.10%       | 100.00%                     | 22.04%  | 51.94% | 26.02% | 100.00% |  |  |
| 03/14             | 14.25%  | 58.09%       | 27.66%       | 100.00%                     | 23.84%  | 61.12% | 15.04% | 100.00% |  |  |
| 06/14             | 13.97%  | 57.67%       | 28.36%       | 100.00%                     | 21.21%  | 65.12% | 13.67% | 100.00% |  |  |
| 09/14             | 13.82%  | 58.40%       | 27.78%       | 100.00%                     | 21.23%  | 64.62% | 14.15% | 100.00% |  |  |

Trend changes from 2013 to 2014 are due to a system wide bed custody realignment.

|                    | Fiscal Year 2014 Quarterly Average |        |        |         |        |        |  |  |  |  |  |  |
|--------------------|------------------------------------|--------|--------|---------|--------|--------|--|--|--|--|--|--|
|                    | Male Female                        |        |        |         |        |        |  |  |  |  |  |  |
| Measurement        | Minimum                            | Medium | Close  | Minimum | Medium | Close  |  |  |  |  |  |  |
| Mean               | 14.27%                             | 56.92% | 28.81% | 22.29%  | 57.79% | 19.93% |  |  |  |  |  |  |
| Median             | 14.30%                             | 57.10% | 28.74% | 22.05%  | 14.30% | 14.30% |  |  |  |  |  |  |
| Standard Deviation | 0.23%                              | 1.21%  | 1.05%  | 1.11%   | 0.23%  | 0.23%  |  |  |  |  |  |  |
| Range              | 0.54%                              | 2.70%  | 2.44%  | 2.63%   | 13.18% | 12.35% |  |  |  |  |  |  |

|                    | Fiscal Year 2015 Year-to-Date Quarterly Average |        |        |         |        |       |  |  |  |  |  |  |
|--------------------|-------------------------------------------------|--------|--------|---------|--------|-------|--|--|--|--|--|--|
|                    |                                                 | Male   |        |         | Female |       |  |  |  |  |  |  |
| Measurement        | Minimum                                         | Medium | Close  | Minimum | Medium | Close |  |  |  |  |  |  |
| Mean               | 13.82%                                          | 58.40% | 27.78% | 21.2%   | 64.6%  | 14.2% |  |  |  |  |  |  |
| Median             | 13.82%                                          | 58.40% | 27.78% | 21.2%   | 64.6%  | 14.2% |  |  |  |  |  |  |
| Standard Deviation |                                                 |        |        |         |        |       |  |  |  |  |  |  |
| Range              |                                                 |        |        |         |        |       |  |  |  |  |  |  |

During Quarter IV of Fiscal Year 2014, minimum custody represented 21.21% of the population, medium 65.12%, and close 13.67%. The last quarter brought dawnward shifts of 11.03% for the minimum population and 9.11% for the close custody population. Medium custody went upwards by 6.54% or 400 basis points. During Quarter I of Fiscal Year 2015, minimum custody increase .09% (2 basis point), medium custody declined -.77% (50 basis points), and close custody went upwards 3.51% (48 basis points).