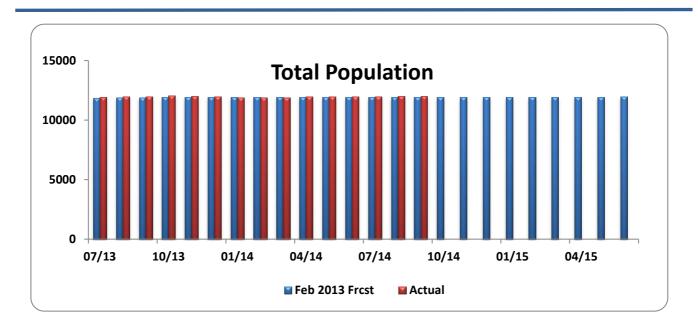

# **Monthly Population Statistics**

|                      |                    | P                   | rojected vs. Ac    | tual Male Pop       | ulation            |                     |                    |                     |
|----------------------|--------------------|---------------------|--------------------|---------------------|--------------------|---------------------|--------------------|---------------------|
|                      | Tota               | al <sup>a</sup>     | In-Hou             | ıse <sup>b</sup>    | Admis              | sions <sup>c</sup>  | Rele               | eases <sup>d</sup>  |
| Month<br>Year        | Frcst <sup>e</sup> | Actual <sup>f</sup> |
| 07/13                | 11,862             | 11,906              | 11,636             | 11,678              | 444                | 415                 | 395                | 396                 |
| 08/13                | 11,872             | 11,985              | 11,644             | 11,750              | 449                | 434                 | 411                | 355                 |
| 09/13                | 11,881             | 11,980              | 11,649             | 11,744              | 408                | 351                 | 427                | 356                 |
| 10/13                | 11,903             | 12,036              | 11,646             | 11,810              | 432                | 438                 | 397                | 382                 |
| 11/13                | 11,911             | 12,006              | 11,653             | 11,782              | 409                | 363                 | 410                | 393                 |
| 12/13                | 11,914             | 11,963              | 11,656             | 11,729              | 403                | 400                 | 397                | 443                 |
| 01/14                | 11,911             | 11,898              | 11,653             | 11,675              | 360                | 384                 | 422                | 522                 |
| 02/14                | 11,916             | 11,886              | 11,658             | 11,662              | 427                | 387                 | 426                | 399                 |
| 03/14                | 11,922             | 11,899              | 11,664             | 11,665              | 445                | 458                 | 416                | 443                 |
| 04/14                | 11,917             | 11,972              | 11,659             | 11,739              | 416                | 472                 | 418                | 401                 |
| 05/14                | 11,924             | 11,982              | 11,666             | 11,731              | 426                | 425                 | 417                | 415                 |
| 06/14                | 11,921             | 11,979              | 11,663             | 11,717              | 434                | 430                 | 406                | 433                 |
| 07/14                | 11,925             | 11,981              | 11,669             | 11725               | 446                | 424                 | 424                | 422                 |
| 08/14                | 11,927             | 12,012              | 11,671             | 11768               | 450                | 442                 | 403                | 411                 |
| 09/14                | 11,930             | 12,011              | 11,674             | 11753               | 410                | 402                 | 422                | 403                 |
| 10/14                | 11,939             |                     | 11,683             |                     | 436                |                     | 405                |                     |
| 11/14                | 11,934             |                     | 11,678             |                     | 410                |                     | 435                |                     |
| 12/14                | 11,943             |                     | 11,687             |                     | 405                |                     | 442                |                     |
| 01/15                | 11,938             |                     | 11,682             |                     | 361                |                     | 391                |                     |
| 02/15                | 11,935             |                     | 11,679             |                     | 428                |                     | 423                |                     |
| 03/15                | 11,942             |                     | 11,686             |                     | 442                |                     | 391                |                     |
| 04/15                | 11,947             |                     | 11,691             |                     | 420                |                     | 453                |                     |
| 05/15                | 11,946             |                     | 11,690             |                     | 432                |                     | 436                |                     |
| 06/15                | 11,950             |                     | 11,693             |                     | 437                |                     | 476                |                     |
| AVERAGE -<br>TO-DATE | 11,909             | 11,990              | 11,657             | 11,729              | 424                | 415                 | 413                | 412                 |
| MS                   |                    | 5,459.6             | 11,00/             | 6,914.6             | 424                | 839.1               | 413                | 1,581.1             |
| RMS                  |                    | 73.89               |                    | 83.15               |                    | 29                  |                    | 40                  |
| % RMSE               |                    | 0.62%               |                    | 0.71%               |                    | 7.0%                |                    | 9.7%                |
|                      |                    | ATE YEAR-T          | O-DATE             | 222 270             | 6,359              | 6225                | 6,191              | 6,174               |

# Male Population Comparison 2013 - 2015 Biennium