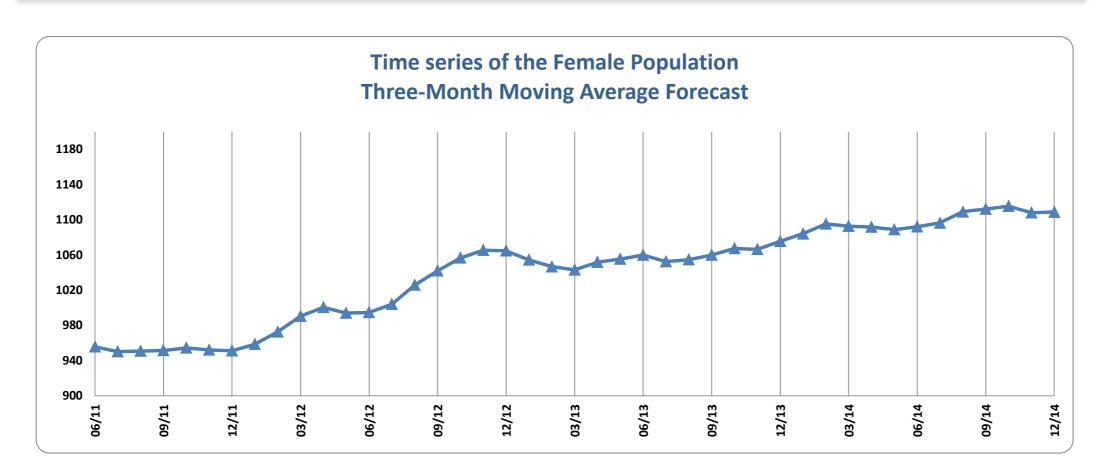

From the beignning of Fiscal Year 2012 through the beginning of Fiscal Year 2015, overall, the female inmate population has been trending upward. There has been upward and downward fluctuation from quarter to quarter resulting in an absolute change of female 159 inmates from the end of September 2011 to the end of September 2014.