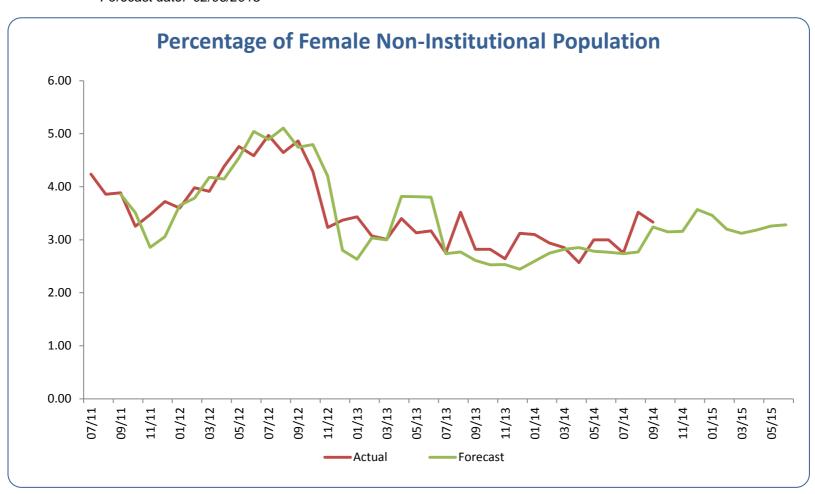

| Fe      | Female Population |          |  |  |  |  |  |  |  |  |  |  |
|---------|-------------------|----------|--|--|--|--|--|--|--|--|--|--|
| FY 2015 | Actual            | Forecast |  |  |  |  |  |  |  |  |  |  |
| 07/14   | 2.75              | 2.74     |  |  |  |  |  |  |  |  |  |  |
| 08/14   | 3.52              | 2.77     |  |  |  |  |  |  |  |  |  |  |
| 09/14   | 3.33              | 3.24     |  |  |  |  |  |  |  |  |  |  |
| 10/14   |                   | 3.15     |  |  |  |  |  |  |  |  |  |  |
| 11/14   |                   | 3.16     |  |  |  |  |  |  |  |  |  |  |
| 12/14   |                   | 3.57     |  |  |  |  |  |  |  |  |  |  |
| 01/15   |                   | 3.46     |  |  |  |  |  |  |  |  |  |  |
| 02/15   |                   | 3.20     |  |  |  |  |  |  |  |  |  |  |
| 03/15   |                   | 3.12     |  |  |  |  |  |  |  |  |  |  |
| 04/15   |                   | 3.18     |  |  |  |  |  |  |  |  |  |  |
| 05/15   |                   | 3.26     |  |  |  |  |  |  |  |  |  |  |
| 06/15   |                   | 3.28     |  |  |  |  |  |  |  |  |  |  |
| Average | 3.20              | 3.18     |  |  |  |  |  |  |  |  |  |  |

Forecast date: 02/06/2015

Note: The non-institutional population represents offenders not housed at an NDOC location, such as those on escape, on residential confinement, or serving a sentence out of state.