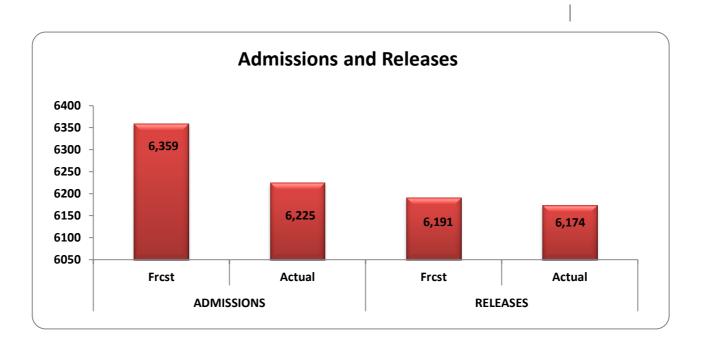

# **Monthly Population Statistics**

|                      |                    | P                   | rojected vs. Ac    | tual Male Pop       | ulation            |                     |                    |                     |
|----------------------|--------------------|---------------------|--------------------|---------------------|--------------------|---------------------|--------------------|---------------------|
|                      | Tota               | al <sup>a</sup>     | In-Hou             | ıse <sup>b</sup>    | Admis              | sions <sup>c</sup>  | Rele               | eases <sup>d</sup>  |
| Month<br>Year        | Frcst <sup>e</sup> | Actual <sup>f</sup> |
| 07/13                | 11,862             | 11,906              | 11,636             | 11,678              | 444                | 415                 | 395                | 396                 |
| 08/13                | 11,872             | 11,985              | 11,644             | 11,750              | 449                | 434                 | 411                | 355                 |
| 09/13                | 11,881             | 11,980              | 11,649             | 11,744              | 408                | 351                 | 427                | 356                 |
| 10/13                | 11,903             | 12,036              | 11,646             | 11,810              | 432                | 438                 | 397                | 382                 |
| 11/13                | 11,911             | 12,006              | 11,653             | 11,782              | 409                | 363                 | 410                | 393                 |
| 12/13                | 11,914             | 11,963              | 11,656             | 11,729              | 403                | 400                 | 397                | 443                 |
| 01/14                | 11,911             | 11,898              | 11,653             | 11,675              | 360                | 384                 | 422                | 522                 |
| 02/14                | 11,916             | 11,886              | 11,658             | 11,662              | 427                | 387                 | 426                | 399                 |
| 03/14                | 11,922             | 11,899              | 11,664             | 11,665              | 445                | 458                 | 416                | 443                 |
| 04/14                | 11,917             | 11,972              | 11,659             | 11,739              | 416                | 472                 | 418                | 401                 |
| 05/14                | 11,924             | 11,982              | 11,666             | 11,731              | 426                | 425                 | 417                | 415                 |
| 06/14                | 11,921             | 11,979              | 11,663             | 11,717              | 434                | 430                 | 406                | 433                 |
| 07/14                | 11,925             | 11,981              | 11,669             | 11725               | 446                | 424                 | 424                | 422                 |
| 08/14                | 11,927             | 12,012              | 11,671             | 11768               | 450                | 442                 | 403                | 411                 |
| 09/14                | 11,930             | 12,011              | 11,674             | 11753               | 410                | 402                 | 422                | 403                 |
| 10/14                | 11,939             |                     | 11,683             |                     | 436                |                     | 405                |                     |
| 11/14                | 11,934             |                     | 11,678             |                     | 410                |                     | 435                |                     |
| 12/14                | 11,943             |                     | 11,687             |                     | 405                |                     | 442                |                     |
| 01/15                | 11,938             |                     | 11,682             |                     | 361                |                     | 391                |                     |
| 02/15                | 11,935             |                     | 11,679             |                     | 428                |                     | 423                |                     |
| 03/15                | 11,942             |                     | 11,686             |                     | 442                |                     | 391                |                     |
| 04/15                | 11,947             |                     | 11,691             |                     | 420                |                     | 453                |                     |
| 05/15                | 11,946             |                     | 11,690             |                     | 432                |                     | 436                |                     |
| 06/15                | 11,950             |                     | 11,693             |                     | 437                |                     | 476                |                     |
| AVERAGE -<br>TO-DATE | 11,909             | 11,990              | 11,657             | 11,729              | 424                | 415                 | 413                | 412                 |
| MS                   |                    | 5,459.6             | 11,00/             | 6,914.6             | 424                | 839.1               | 413                | 1,581.1             |
| RMS                  |                    | 73.89               |                    | 83.15               |                    | 29                  |                    | 40                  |
| % RMSE               |                    | 0.62%               |                    | 0.71%               |                    | 7.0%                |                    | 9.7%                |
|                      |                    | ATE YEAR-T          | O-DATE             | 222 270             | 6,359              | 6225                | 6,191              | 6,174               |