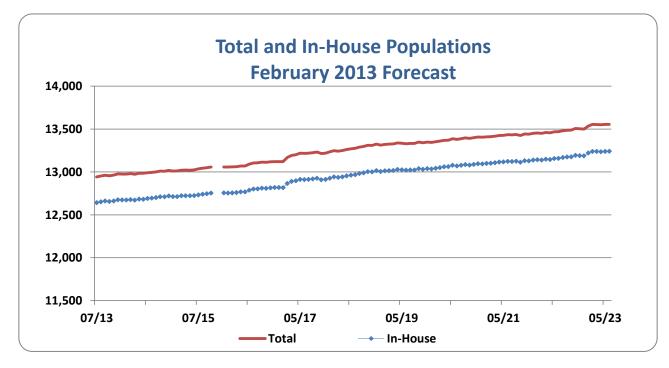

# **Monthly Population Statistics**

|                      |                    | P                   | rojected vs. Ac    | tual Male Pop       | ulation            |                     |                    |                     |
|----------------------|--------------------|---------------------|--------------------|---------------------|--------------------|---------------------|--------------------|---------------------|
|                      | Tota               | al <sup>a</sup>     | In-Hou             | ıse <sup>b</sup>    | Admis              | sions <sup>c</sup>  | Rele               | eases <sup>d</sup>  |
| Month<br>Year        | Frcst <sup>e</sup> | Actual <sup>f</sup> |
| 07/13                | 11,862             | 11,906              | 11,636             | 11,678              | 444                | 415                 | 395                | 396                 |
| 08/13                | 11,872             | 11,985              | 11,644             | 11,750              | 449                | 434                 | 411                | 355                 |
| 09/13                | 11,881             | 11,980              | 11,649             | 11,744              | 408                | 351                 | 427                | 356                 |
| 10/13                | 11,903             | 12,036              | 11,646             | 11,810              | 432                | 438                 | 397                | 382                 |
| 11/13                | 11,911             | 12,006              | 11,653             | 11,782              | 409                | 363                 | 410                | 393                 |
| 12/13                | 11,914             | 11,963              | 11,656             | 11,729              | 403                | 400                 | 397                | 443                 |
| 01/14                | 11,911             | 11,898              | 11,653             | 11,675              | 360                | 384                 | 422                | 522                 |
| 02/14                | 11,916             | 11,886              | 11,658             | 11,662              | 427                | 387                 | 426                | 399                 |
| 03/14                | 11,922             | 11,899              | 11,664             | 11,665              | 445                | 458                 | 416                | 443                 |
| 04/14                | 11,917             | 11,972              | 11,659             | 11,739              | 416                | 472                 | 418                | 401                 |
| 05/14                | 11,924             | 11,982              | 11,666             | 11,731              | 426                | 425                 | 417                | 415                 |
| 06/14                | 11,921             | 11,979              | 11,663             | 11,717              | 434                | 430                 | 406                | 433                 |
| 07/14                | 11,925             | 11,981              | 11,669             | 11725               | 446                | 424                 | 424                | 422                 |
| 08/14                | 11,927             | 12,012              | 11,671             | 11768               | 450                | 442                 | 403                | 411                 |
| 09/14                | 11,930             | 12,011              | 11,674             | 11753               | 410                | 402                 | 422                | 403                 |
| 10/14                | 11,939             |                     | 11,683             |                     | 436                |                     | 405                |                     |
| 11/14                | 11,934             |                     | 11,678             |                     | 410                |                     | 435                |                     |
| 12/14                | 11,943             |                     | 11,687             |                     | 405                |                     | 442                |                     |
| 01/15                | 11,938             |                     | 11,682             |                     | 361                |                     | 391                |                     |
| 02/15                | 11,935             |                     | 11,679             |                     | 428                |                     | 423                |                     |
| 03/15                | 11,942             |                     | 11,686             |                     | 442                |                     | 391                |                     |
| 04/15                | 11,947             |                     | 11,691             |                     | 420                |                     | 453                |                     |
| 05/15                | 11,946             |                     | 11,690             |                     | 432                |                     | 436                |                     |
| 06/15                | 11,950             |                     | 11,693             |                     | 437                |                     | 476                |                     |
| AVERAGE -<br>TO-DATE | 11,909             | 11,990              | 11,657             | 11,729              | 424                | 415                 | 413                | 412                 |
| MS                   |                    | 5,459.6             | 11,00/             | 6,914.6             | 424                | 839.1               | 413                | 1,581.1             |
| RMS                  |                    | 73.89               |                    | 83.15               |                    | 29                  |                    | 40                  |
| % RMSE               |                    | 0.62%               |                    | 0.71%               |                    | 7.0%                |                    | 9.7%                |
|                      |                    | ATE YEAR-T          | O-DATE             | 222 270             | 6,359              | 6225                | 6,191              | 6,174               |

# Male Population Comparison 2013 - 2015 Biennium