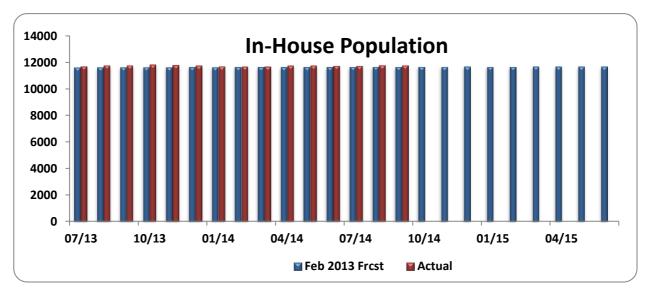

# **Monthly Population Statistics**

|                      |                    | P                   | rojected vs. Ac    | tual Male Pop       | ulation            |                     |                    |                     |
|----------------------|--------------------|---------------------|--------------------|---------------------|--------------------|---------------------|--------------------|---------------------|
|                      | Tota               | al <sup>a</sup>     | In-Hou             | ıse <sup>b</sup>    | Admis              | sions <sup>c</sup>  | Rele               | eases <sup>d</sup>  |
| Month<br>Year        | Frcst <sup>e</sup> | Actual <sup>f</sup> |
| 07/13                | 11,862             | 11,906              | 11,636             | 11,678              | 444                | 415                 | 395                | 396                 |
| 08/13                | 11,872             | 11,985              | 11,644             | 11,750              | 449                | 434                 | 411                | 355                 |
| 09/13                | 11,881             | 11,980              | 11,649             | 11,744              | 408                | 351                 | 427                | 356                 |
| 10/13                | 11,903             | 12,036              | 11,646             | 11,810              | 432                | 438                 | 397                | 382                 |
| 11/13                | 11,911             | 12,006              | 11,653             | 11,782              | 409                | 363                 | 410                | 393                 |
| 12/13                | 11,914             | 11,963              | 11,656             | 11,729              | 403                | 400                 | 397                | 443                 |
| 01/14                | 11,911             | 11,898              | 11,653             | 11,675              | 360                | 384                 | 422                | 522                 |
| 02/14                | 11,916             | 11,886              | 11,658             | 11,662              | 427                | 387                 | 426                | 399                 |
| 03/14                | 11,922             | 11,899              | 11,664             | 11,665              | 445                | 458                 | 416                | 443                 |
| 04/14                | 11,917             | 11,972              | 11,659             | 11,739              | 416                | 472                 | 418                | 401                 |
| 05/14                | 11,924             | 11,982              | 11,666             | 11,731              | 426                | 425                 | 417                | 415                 |
| 06/14                | 11,921             | 11,979              | 11,663             | 11,717              | 434                | 430                 | 406                | 433                 |
| 07/14                | 11,925             | 11,981              | 11,669             | 11725               | 446                | 424                 | 424                | 422                 |
| 08/14                | 11,927             | 12,012              | 11,671             | 11768               | 450                | 442                 | 403                | 411                 |
| 09/14                | 11,930             | 12,011              | 11,674             | 11753               | 410                | 402                 | 422                | 403                 |
| 10/14                | 11,939             |                     | 11,683             |                     | 436                |                     | 405                |                     |
| 11/14                | 11,934             |                     | 11,678             |                     | 410                |                     | 435                |                     |
| 12/14                | 11,943             |                     | 11,687             |                     | 405                |                     | 442                |                     |
| 01/15                | 11,938             |                     | 11,682             |                     | 361                |                     | 391                |                     |
| 02/15                | 11,935             |                     | 11,679             |                     | 428                |                     | 423                |                     |
| 03/15                | 11,942             |                     | 11,686             |                     | 442                |                     | 391                |                     |
| 04/15                | 11,947             |                     | 11,691             |                     | 420                |                     | 453                |                     |
| 05/15                | 11,946             |                     | 11,690             |                     | 432                |                     | 436                |                     |
| 06/15                | 11,950             |                     | 11,693             |                     | 437                |                     | 476                |                     |
| AVERAGE -<br>TO-DATE | 11,909             | 11,990              | 11,657             | 11,729              | 424                | 415                 | 413                | 412                 |
| MS                   |                    | 5,459.6             | 11,00/             | 6,914.6             | 424                | 839.1               | 413                | 1,581.1             |
| RMS                  |                    | 73.89               |                    | 83.15               |                    | 29                  |                    | 40                  |
| % RMSE               |                    | 0.62%               |                    | 0.71%               |                    | 7.0%                |                    | 9.7%                |
|                      |                    | ATE YEAR-T          | O-DATE             | 222 270             | 6,359              | 6225                | 6,191              | 6,174               |

# Male Population Comparison 2013 - 2015 Biennium