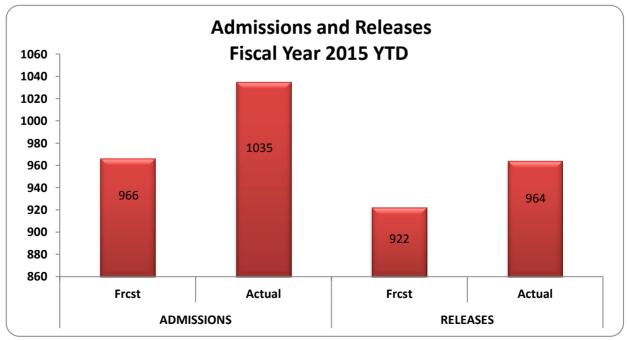

# Monthly Population Statistics 2013 - 2015 Biennium

|                    |                    | Project             | ed vs. Actu        | al Female Po        | pulation           |                     |                    |                     |
|--------------------|--------------------|---------------------|--------------------|---------------------|--------------------|---------------------|--------------------|---------------------|
| Month _            | Tota               | l <sup>a</sup>      | In-Ho              | ouse <sup>b</sup>   | Admis              | sions <sup>c</sup>  | Relea              | ıses <sup>d</sup>   |
| Year               | Frcst <sup>e</sup> | Actual <sup>f</sup> |
| 07/13              | 1,049              | 1,067               | 1,006              | 1,035               | 65                 | 83                  | 66                 | 58                  |
| 08/13              | 1,052              | 1,070               | 1,008              | 1,040               | 65                 | 64                  | 68                 | 61                  |
| 09/13              | 1,056              | 1,065               | 1,012              | 1,035               | 64                 | 63                  | 65                 | 68                  |
| 10/13              | 1,053              | 1,064               | 1,009              | 1,034               | 65                 | 55                  | 53                 | 56                  |
| 11/13              | 1,052              | 1,097               | 1,008              | 1,068               | 65                 | 66                  | 62                 | 33                  |
| 12/13              | 1,063              | 1,091               | 1,019              | 1,057               | 65                 | 65                  | 56                 | 71                  |
| 01/14              | 1,064              | 1,098               | 1,020              | 1,064               | 64                 | 80                  | 62                 | 73                  |
| 02/14              | 1,059              | 1,089               | 1,015              | 1,057               | 63                 | 69                  | 60                 | 78                  |
| 03/14              | 1,058              | 1,088               | 1,014              | 1,057               | 63                 | 70                  | 65                 | 71                  |
| 04/14              | 1,057              | 1,089               | 1,013              | 1,061               | 65                 | 64                  | 62                 | 63                  |
| 05/14              | 1,061              | 1,099               | 1,017              | 1,066               | 64                 | 66                  | 52                 | 56                  |
| 06/14              | 1,063              | 1,101               | 1,019              | 1,068               | 65                 | 53                  | 63                 | 51                  |
| 07/14              | 1,066              | 1,127               | 1,023              | 1,096               | 64                 | 91                  | 64                 | 65                  |
| 08/14              | 1,068              | 1,108               | 1,025              | 1,069               | 65                 | 65                  | 59                 | 82                  |
| 09/14              | 1,071              | 1,111               | 1,028              | 1,074               | 64                 | 81                  | 65                 | 78                  |
| 10/14              | 1,071              |                     | 1,028              |                     | 66                 |                     | 72                 |                     |
| 11/14              | 1,075              |                     | 1,032              |                     | 66                 |                     | 79                 |                     |
| 12/14              | 1,076              |                     | 1,033              |                     | 67                 |                     | 60                 |                     |
| 01/15              | 1,073              |                     | 1,030              |                     | 64                 |                     | 58                 |                     |
| 02/15              | 1,077              |                     | 1,034              |                     | 65                 |                     | 60                 |                     |
| 03/15              | 1,079              |                     | 1,036              |                     | 63                 |                     | 59                 |                     |
| 04/15              | 1,075              |                     | 1,032              |                     | 65                 |                     | 70                 |                     |
| 05/15              | 1,075              |                     | 1,032              |                     | 65                 |                     | 68                 |                     |
| 06/15              | 1,074              |                     | 1,031              |                     | 65                 |                     | 66                 |                     |
| AVERAGE<br>TO-DATE | 1,059              | 1,091               | 1,016              | 1,059               | 64.4               | 69.0                | 61.5               | 64.3                |
| MSI                |                    | 1163.20             | .,3.0              | 2,006.60            | 31                 | 30.3                | 3.10               | 20                  |
| RMS                | E <sup>g</sup>     | 34.11               |                    | 44.80               |                    |                     |                    |                     |
| % RMSE/            |                    | 3.13%               |                    | 4.23%               |                    |                     |                    |                     |
|                    | CUMULA             | TIVE TO-DA          | TE                 |                     | 966                | 1,035               | 922                | 964                 |