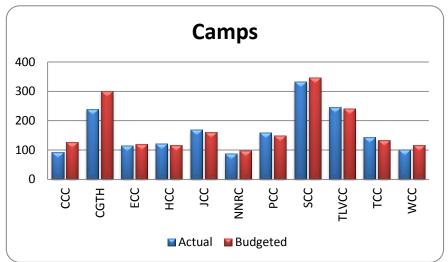

| Facilities                             | Abbreviation | Actual <sup>a</sup> | Budgeted <sup>b</sup> | % Actual to<br>Budgeted |
|----------------------------------------|--------------|---------------------|-----------------------|-------------------------|
| Carlin Correctional Center             | CCC          | 93                  | 127                   | 72.97%                  |
| Casa Grande Traditional Center         | CGTH         | 239                 | 301                   | 79.40%                  |
| Ely Correctional Center                | ECC          | 115                 | 120                   | 95.56%                  |
| Humboldt Correctional Center           | HCC          | 122                 | 116                   | 104.89%                 |
| Jean Correctional Center               | JCC          | 169                 | 161                   | 105.17%                 |
| Northern Nevada Restitution Center     | NNRC         | 88                  | 98                    | 89.46%                  |
| Pioche Correctional Center             | PCC          | 159                 | 149                   | 106.71%                 |
| Stewart Correctional Center            | SCC          | 333                 | 346                   | 96.15%                  |
| Three Lakes Valley Correctional Center | TLVCC        | 245                 | 241                   | 101.80%                 |
| Tonopah Correctional Center            | TCC          | 143                 | 134                   | 106.96%                 |
| Wells Correctional Center              | WCC          | 100                 | 116                   | 86.21%                  |
| Total                                  | 1,805        | 1,909               | 94.57%                |                         |