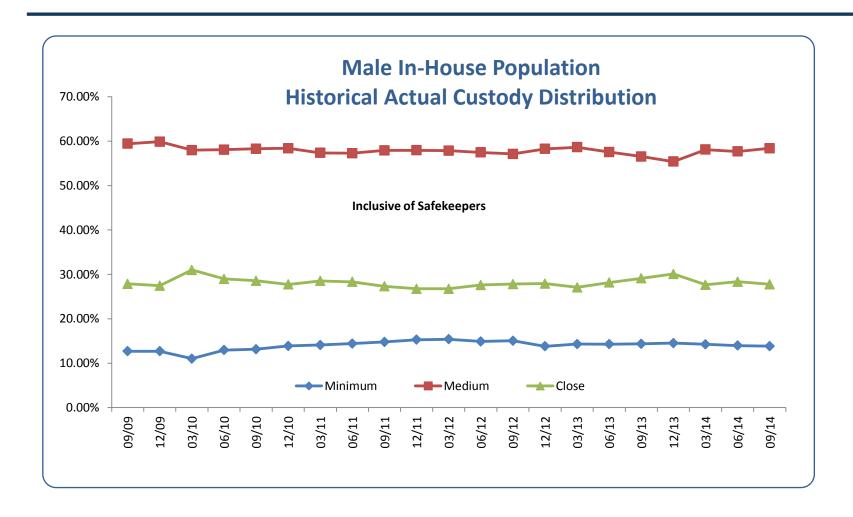

#### Custody Distribution Quarterly Historical Analysis Inclusive of Safekeepers Fiscal Year Basis

| Actual<br>Custody |         | Male Custody | Distribution | Female Custody Distribution |         |        |        |         |  |  |
|-------------------|---------|--------------|--------------|-----------------------------|---------|--------|--------|---------|--|--|
| Month/Year        | Minimum | Medium       | Close        | Total                       | Minimum | Medium | Close  | Total   |  |  |
| 03/12             | 15.39%  | 57.85%       | 26.75%       | 100.00%                     | 21.56%  | 53.81% | 24.63% | 100.00% |  |  |
| 06/12             | 14.91%  | 57.47%       | 27.62%       | 100.00%                     | 21.64%  | 51.59% | 26.77% | 100.00% |  |  |
| 09/12             | 15.06%  | 57.12%       | 27.83%       | 100.01%                     | 26.38%  | 47.24% | 26.38% | 100.00% |  |  |
| 12/12             | 13.81%  | 58.27%       | 27.92%       | 100.00%                     | 22.83%  | 50.85% | 26.32% | 100.00% |  |  |
| 03/13             | 14.30%  | 58.63%       | 27.07%       | 100.00%                     | 21.22%  | 52.52% | 26.26% | 100.00% |  |  |
| 06/13             | 14.29%  | 57.55%       | 28.17%       | 100.01%                     | 21.80%  | 53.82% | 24.38% | 100.00% |  |  |
| 09/13             | 14.35%  | 56.53%       | 29.12%       | 100.00%                     | 22.06%  | 52.96% | 24.98% | 100.00% |  |  |
| 12/13             | 14.51%  | 55.39%       | 30.10%       | 100.00%                     | 22.04%  | 51.94% | 26.02% | 100.00% |  |  |
| 03/14             | 14.25%  | 58.09%       | 27.66%       | 100.00%                     | 23.84%  | 61.12% | 15.04% | 100.00% |  |  |
| 06/14             | 13.97%  | 57.67%       | 28.36%       | 100.00%                     | 21.21%  | 65.12% | 13.67% | 100.00% |  |  |
| 09/14             | 13.82%  | 58.40%       | 27.78%       | 100.00%                     | 21.23%  | 64.62% | 14.15% | 100.00% |  |  |

Trend changes from 2013 to 2014 are due to a system wide bed custody realignment.

|                    | Fiscal Year 2014 Quarterly Average |        |        |         |        |        |  |  |  |  |  |  |
|--------------------|------------------------------------|--------|--------|---------|--------|--------|--|--|--|--|--|--|
|                    | Male Female                        |        |        |         |        |        |  |  |  |  |  |  |
| Measurement        | Minimum                            | Medium | Close  | Minimum | Medium | Close  |  |  |  |  |  |  |
| Mean               | 14.27%                             | 56.92% | 28.81% | 22.29%  | 57.79% | 19.93% |  |  |  |  |  |  |
| Median             | 14.30%                             | 57.10% | 28.74% | 22.05%  | 14.30% | 14.30% |  |  |  |  |  |  |
| Standard Deviation | 0.23%                              | 1.21%  | 1.05%  | 1.11%   | 0.23%  | 0.23%  |  |  |  |  |  |  |
| Range              | 0.54%                              | 2.70%  | 2.44%  | 2.63%   | 13.18% | 12.35% |  |  |  |  |  |  |

|                    | Fiscal Year 2015 Year-to-Date Quarterly Average |        |        |         |        |       |  |  |  |  |  |  |
|--------------------|-------------------------------------------------|--------|--------|---------|--------|-------|--|--|--|--|--|--|
|                    |                                                 | Male   |        |         | Female |       |  |  |  |  |  |  |
| Measurement        | Minimum                                         | Medium | Close  | Minimum | Medium | Close |  |  |  |  |  |  |
| Mean               | 13.82%                                          | 58.40% | 27.78% | 21.2%   | 64.6%  | 14.2% |  |  |  |  |  |  |
| Median             | 13.82%                                          | 58.40% | 27.78% | 21.2%   | 64.6%  | 14.2% |  |  |  |  |  |  |
| Standard Deviation |                                                 |        |        |         |        |       |  |  |  |  |  |  |
| Range              |                                                 |        |        |         |        |       |  |  |  |  |  |  |

#### **Custody Distributions**

During Quarter IV of Fiscal Year 2014, minimum custody males represented 14.51% of the in-house population, medium custody 57.67%, and close custody 28.36%. Relative to Quarter III, minimum custody increased by 1.82%, medium custody decreased by .72%, and close custody by 2.53%. During Quarter I of Fiscal Year 2015, minimum custody decrease by 1.07% or 15 basis points, medium custody increased 1.27% or 73 basis points