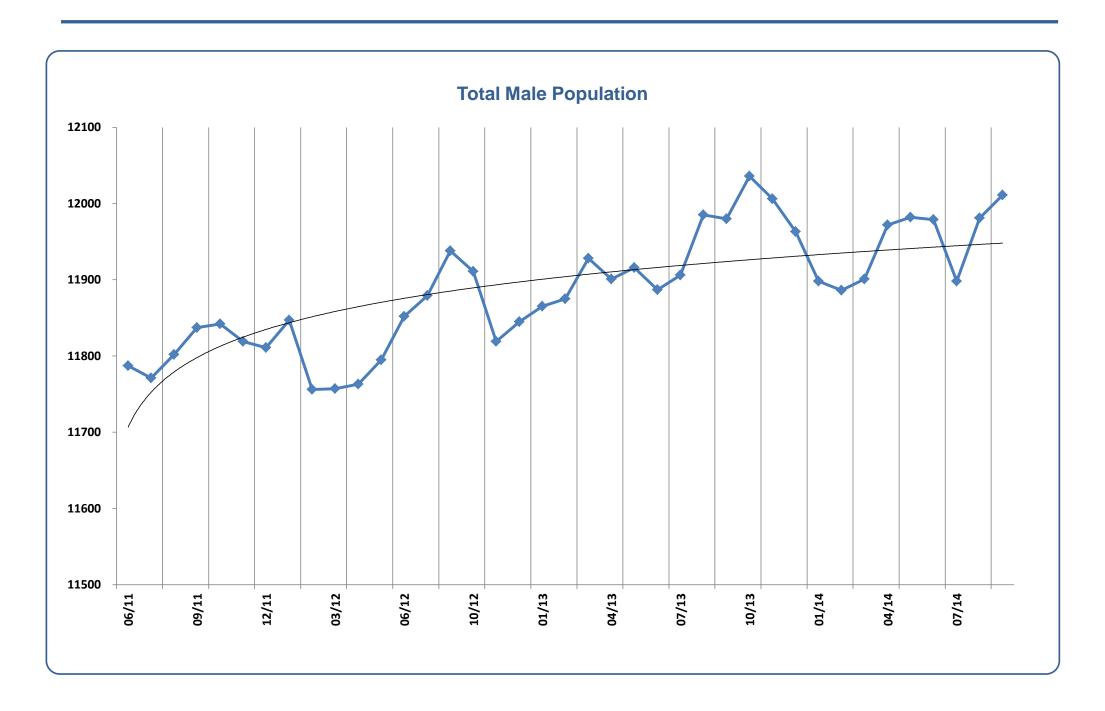

From the first quarter of Fiscal Year 2012 to the first quarter of Fiscal Year 2015, male population counts fluctuated within 1% from quarter to quarter. Total fluctuation resulted in a gain of 224 male inmates.