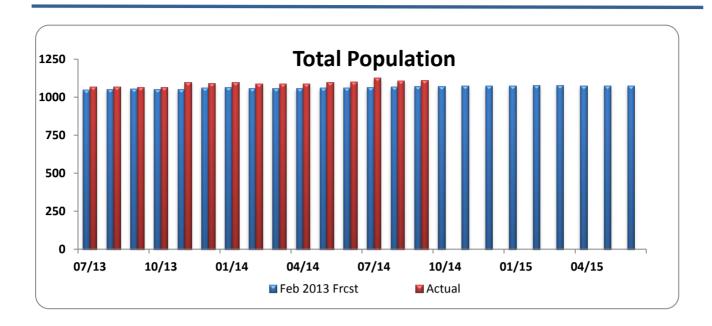

# Monthly Population Statistics 2013 - 2015 Biennium

|                    |                    | Project             | ed vs. Actu        | al Female Po        | pulation           |                     |                    |                     |
|--------------------|--------------------|---------------------|--------------------|---------------------|--------------------|---------------------|--------------------|---------------------|
| Month _            | Tota               | l <sup>a</sup>      | In-Ho              | ouse <sup>b</sup>   | Admis              | sions <sup>c</sup>  | Relea              | ıses <sup>d</sup>   |
| Year               | Frcst <sup>e</sup> | Actual <sup>f</sup> |
| 07/13              | 1,049              | 1,067               | 1,006              | 1,035               | 65                 | 83                  | 66                 | 58                  |
| 08/13              | 1,052              | 1,070               | 1,008              | 1,040               | 65                 | 64                  | 68                 | 61                  |
| 09/13              | 1,056              | 1,065               | 1,012              | 1,035               | 64                 | 63                  | 65                 | 68                  |
| 10/13              | 1,053              | 1,064               | 1,009              | 1,034               | 65                 | 55                  | 53                 | 56                  |
| 11/13              | 1,052              | 1,097               | 1,008              | 1,068               | 65                 | 66                  | 62                 | 33                  |
| 12/13              | 1,063              | 1,091               | 1,019              | 1,057               | 65                 | 65                  | 56                 | 71                  |
| 01/14              | 1,064              | 1,098               | 1,020              | 1,064               | 64                 | 80                  | 62                 | 73                  |
| 02/14              | 1,059              | 1,089               | 1,015              | 1,057               | 63                 | 69                  | 60                 | 78                  |
| 03/14              | 1,058              | 1,088               | 1,014              | 1,057               | 63                 | 70                  | 65                 | 71                  |
| 04/14              | 1,057              | 1,089               | 1,013              | 1,061               | 65                 | 64                  | 62                 | 63                  |
| 05/14              | 1,061              | 1,099               | 1,017              | 1,066               | 64                 | 66                  | 52                 | 56                  |
| 06/14              | 1,063              | 1,101               | 1,019              | 1,068               | 65                 | 53                  | 63                 | 51                  |
| 07/14              | 1,066              | 1,127               | 1,023              | 1,096               | 64                 | 91                  | 64                 | 65                  |
| 08/14              | 1,068              | 1,108               | 1,025              | 1,069               | 65                 | 65                  | 59                 | 82                  |
| 09/14              | 1,071              | 1,111               | 1,028              | 1,074               | 64                 | 81                  | 65                 | 78                  |
| 10/14              | 1,071              |                     | 1,028              |                     | 66                 |                     | 72                 |                     |
| 11/14              | 1,075              |                     | 1,032              |                     | 66                 |                     | 79                 |                     |
| 12/14              | 1,076              |                     | 1,033              |                     | 67                 |                     | 60                 |                     |
| 01/15              | 1,073              |                     | 1,030              |                     | 64                 |                     | 58                 |                     |
| 02/15              | 1,077              |                     | 1,034              |                     | 65                 |                     | 60                 |                     |
| 03/15              | 1,079              |                     | 1,036              |                     | 63                 |                     | 59                 |                     |
| 04/15              | 1,075              |                     | 1,032              |                     | 65                 |                     | 70                 |                     |
| 05/15              | 1,075              |                     | 1,032              |                     | 65                 |                     | 68                 |                     |
| 06/15              | 1,074              |                     | 1,031              |                     | 65                 |                     | 66                 |                     |
| AVERAGE<br>TO-DATE | 1,059              | 1,091               | 1,016              | 1,059               | 64.4               | 69.0                | 61.5               | 64.3                |
| MSI                |                    | 1163.20             | .,3.0              | 2,006.60            | 31                 | 30.3                | 3.10               | 20                  |
| RMS                | E <sup>g</sup>     | 34.11               |                    | 44.80               |                    |                     |                    |                     |
| % RMSE/            |                    | 3.13%               |                    | 4.23%               |                    |                     |                    |                     |
|                    | CUMULA             | TIVE TO-DA          | TE                 |                     | 966                | 1,035               | 922                | 964                 |

# Female Population Comparison 2013 - 2015 Biennium