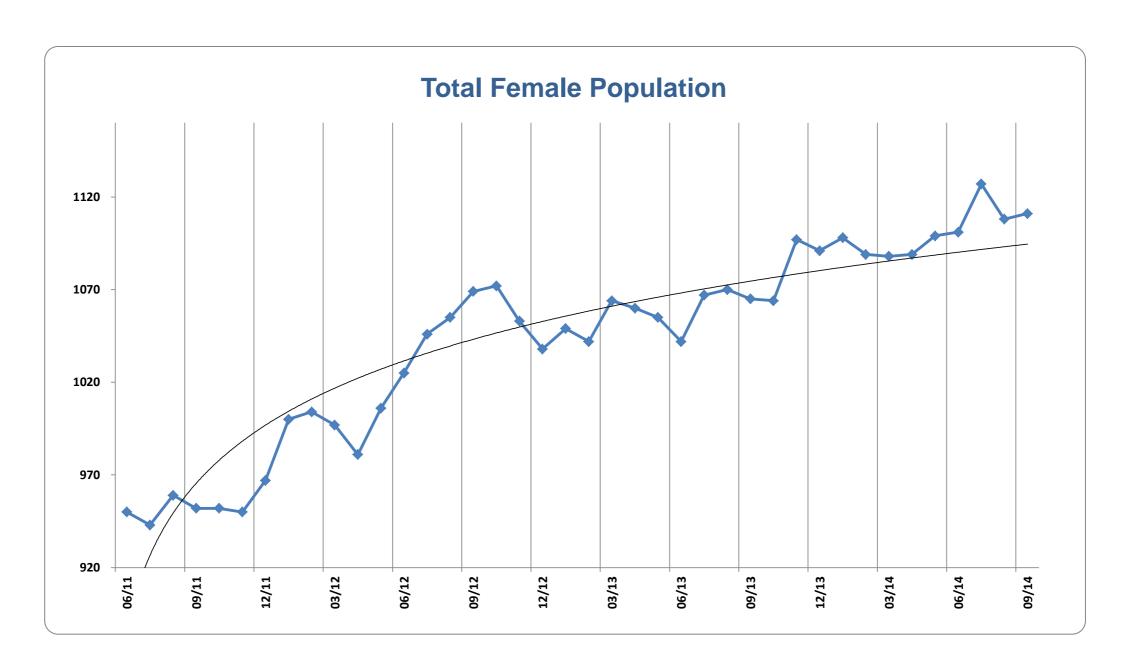

From the beignning of Fiscal Year 2012 through the beginning of Fiscal Year 2015, overall, the female inmate population has been trending upward. There has been upward and downward fluctuation from quarter to quarter resulting in an absolute change of female 159 inmates from the end of September 2011 to the end of September 2014.