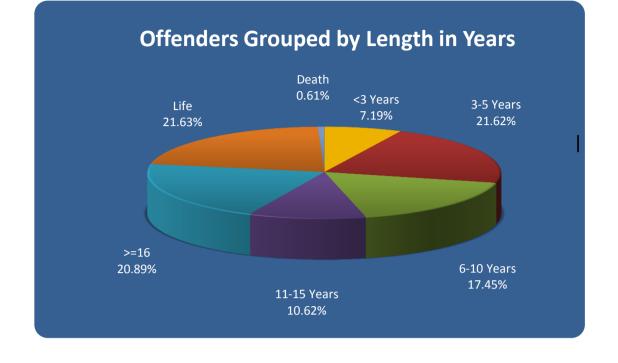

| Sentence Length | Total  | %       |
|-----------------|--------|---------|
| 1 Year          | 161    | 1.23%   |
| 1-2 Years       | 782    | 5.96%   |
| 3-5 Years       | 2,836  | 21.61%  |
| 6-10 Years      | 2,290  | 17.45%  |
| 11-15 Years     | 1,394  | 10.62%  |
| 16-20 Years     | 1,106  | 8.43%   |
| >=21 Years      | 1,635  | 12.46%  |
| Life W/Parole   | 2,288  | 17.44%  |
| Life W/O Parole | 550    | 4.19%   |
| Death           | 80     | 0.61%   |
| Total           | 13,122 | 100.00% |

As of September 30, 2014