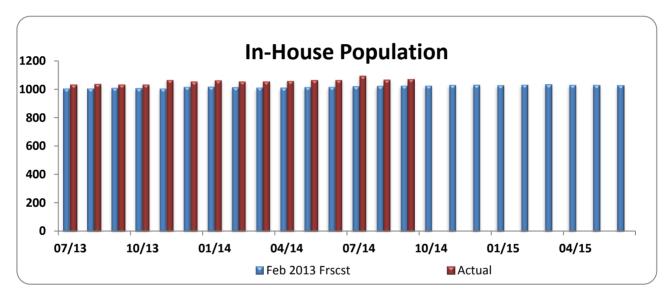

# Monthly Population Statistics 2013 - 2015 Biennium

|                    |                    | Project             | ed vs. Actu        | al Female Po        | pulation           |                     |                    |                     |
|--------------------|--------------------|---------------------|--------------------|---------------------|--------------------|---------------------|--------------------|---------------------|
| Month _            | Tota               | l <sup>a</sup>      | In-Ho              | ouse <sup>b</sup>   | Admis              | sions <sup>c</sup>  | Relea              | ıses <sup>d</sup>   |
| Year               | Frcst <sup>e</sup> | Actual <sup>f</sup> |
| 07/13              | 1,049              | 1,067               | 1,006              | 1,035               | 65                 | 83                  | 66                 | 58                  |
| 08/13              | 1,052              | 1,070               | 1,008              | 1,040               | 65                 | 64                  | 68                 | 61                  |
| 09/13              | 1,056              | 1,065               | 1,012              | 1,035               | 64                 | 63                  | 65                 | 68                  |
| 10/13              | 1,053              | 1,064               | 1,009              | 1,034               | 65                 | 55                  | 53                 | 56                  |
| 11/13              | 1,052              | 1,097               | 1,008              | 1,068               | 65                 | 66                  | 62                 | 33                  |
| 12/13              | 1,063              | 1,091               | 1,019              | 1,057               | 65                 | 65                  | 56                 | 71                  |
| 01/14              | 1,064              | 1,098               | 1,020              | 1,064               | 64                 | 80                  | 62                 | 73                  |
| 02/14              | 1,059              | 1,089               | 1,015              | 1,057               | 63                 | 69                  | 60                 | 78                  |
| 03/14              | 1,058              | 1,088               | 1,014              | 1,057               | 63                 | 70                  | 65                 | 71                  |
| 04/14              | 1,057              | 1,089               | 1,013              | 1,061               | 65                 | 64                  | 62                 | 63                  |
| 05/14              | 1,061              | 1,099               | 1,017              | 1,066               | 64                 | 66                  | 52                 | 56                  |
| 06/14              | 1,063              | 1,101               | 1,019              | 1,068               | 65                 | 53                  | 63                 | 51                  |
| 07/14              | 1,066              | 1,127               | 1,023              | 1,096               | 64                 | 91                  | 64                 | 65                  |
| 08/14              | 1,068              | 1,108               | 1,025              | 1,069               | 65                 | 65                  | 59                 | 82                  |
| 09/14              | 1,071              | 1,111               | 1,028              | 1,074               | 64                 | 81                  | 65                 | 78                  |
| 10/14              | 1,071              |                     | 1,028              |                     | 66                 |                     | 72                 |                     |
| 11/14              | 1,075              |                     | 1,032              |                     | 66                 |                     | 79                 |                     |
| 12/14              | 1,076              |                     | 1,033              |                     | 67                 |                     | 60                 |                     |
| 01/15              | 1,073              |                     | 1,030              |                     | 64                 |                     | 58                 |                     |
| 02/15              | 1,077              |                     | 1,034              |                     | 65                 |                     | 60                 |                     |
| 03/15              | 1,079              |                     | 1,036              |                     | 63                 |                     | 59                 |                     |
| 04/15              | 1,075              |                     | 1,032              |                     | 65                 |                     | 70                 |                     |
| 05/15              | 1,075              |                     | 1,032              |                     | 65                 |                     | 68                 |                     |
| 06/15              | 1,074              |                     | 1,031              |                     | 65                 |                     | 66                 |                     |
| AVERAGE<br>TO-DATE | 1,059              | 1,091               | 1,016              | 1,059               | 64.4               | 69.0                | 61.5               | 64.3                |
| MSI                |                    | 1163.20             | .,3.0              | 2,006.60            | 31                 | 30.3                | 3.10               | 20                  |
| RMS                | E <sup>g</sup>     | 34.11               |                    | 44.80               |                    |                     |                    |                     |
| % RMSE/            |                    | 3.13%               |                    | 4.23%               |                    |                     |                    |                     |
|                    | CUMULA             | TIVE TO-DA          | TE                 |                     | 966                | 1,035               | 922                | 964                 |