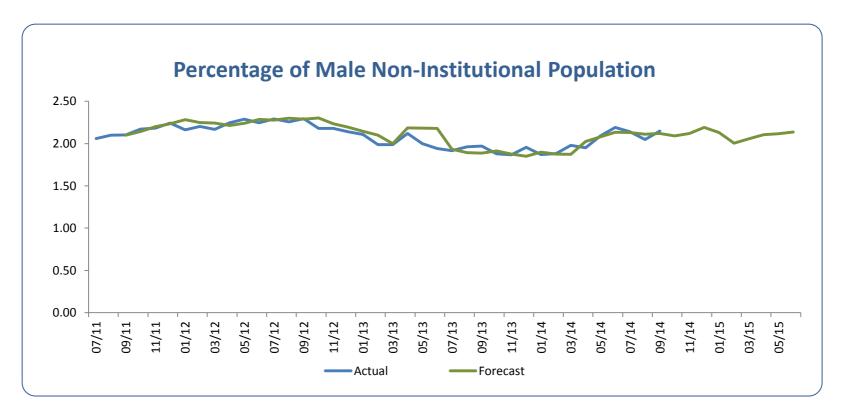

| N       | lale Population | 1        |
|---------|-----------------|----------|
| FY 2015 | Actual          | Forecast |
| 07/14   | 2.14            | 2.13     |
| 08/14   | 2.05            | 2.11     |
| 09/14   | 2.15            | 2.12     |
| 10/14   |                 | 2.09     |
| 11/14   |                 | 2.12     |
| 12/14   |                 | 2.19     |
| 01/15   |                 | 2.13     |
| 02/15   |                 | 2.00     |
| 03/15   |                 | 2.05     |
| 04/15   |                 | 2.10     |
| 05/15   |                 | 2.11     |
| 06/15   |                 | 2.13     |
| Average | 2.11            | 2.11     |

Forecast date: 02/06/2015

Note: The non-institutional population represents offenders not housed at an NDOC location, such as those on escape, on residential confinement, or serving a sentence out of state.