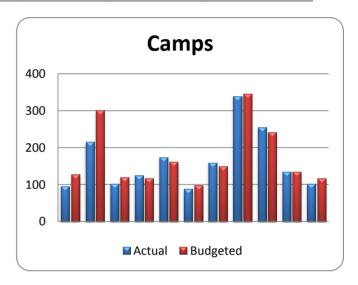

| Facilities                             | <b>Actual</b> <sup>a</sup> | Budgeted <sup>b</sup> | % Actual to<br>Budgeted |
|----------------------------------------|----------------------------|-----------------------|-------------------------|
| Carlin Correctional Center             | 95                         | 127                   | 74.80%                  |
| Casa Grande Traditional Center         | 215                        | 301                   | 71.43%                  |
| Ely Correctional Center                | 102                        | 120                   | 85.00%                  |
| Humboldt Correctional Center           | 124                        | 116                   | 106.90%                 |
| Jean Correctional Center               | 173                        | 161                   | 107.45%                 |
| Northern Nevada Restitution Center     | 88                         | 98                    | 89.80%                  |
| Pioche Correctional Center             | 158                        | 149                   | 106.04%                 |
| Stewart Correctional Center            | 339                        | 346                   | 97.98%                  |
| Three Lakes Valley Correctional Center | 254                        | 241                   | 105.39%                 |
| Tonopah Correctional Center            | 134                        | 134                   | 100.00%                 |
| Wells Correctional Center              | 102                        | 116                   | 87.93%                  |
| Total                                  | 1,784                      | 1,909                 | 93.45%                  |

<sup>&</sup>lt;sup>a</sup> Reflects actual average population during the reporting quarter.

b Reflects the budgeted monthly population for the current fiscal year.