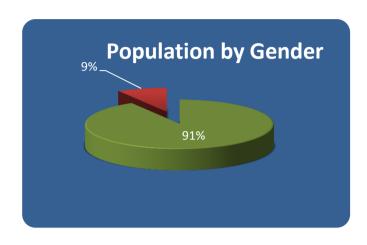

#### **Ethnicity and Gender**

| Population | African<br>American | American Indian | Asian | Caucasian | Cuban | Hispanic | Unknown | Total   |
|------------|---------------------|-----------------|-------|-----------|-------|----------|---------|---------|
| Male       | 3,474               | 228             | 299   | 5,206     | 77    | 2,601    | 76      | 11,961  |
|            | 29.04%              | 1.91%           | 2.50% | 43.52%    | 0.64% | 21.75%   | 0.64%   | 100.00% |
| Female     | 243                 | 24              | 46    | 695       | -     | 120      | 2       | 1,130   |
| Tomaio     | 21.50%              | 2.12%           | 4.07% | 61.50%    | 0.00% | 10.62%   | 0.18%   | 100.00% |
| Total      | 3,717               | 252             | 345   | 5,901     | 77    | 2,721    | 78      | 13,091  |
|            | 28.39%              | 1.92%           | 2.64% | 45.08%    | 0.59% | 20.79%   | 0.60%   | 100.00% |