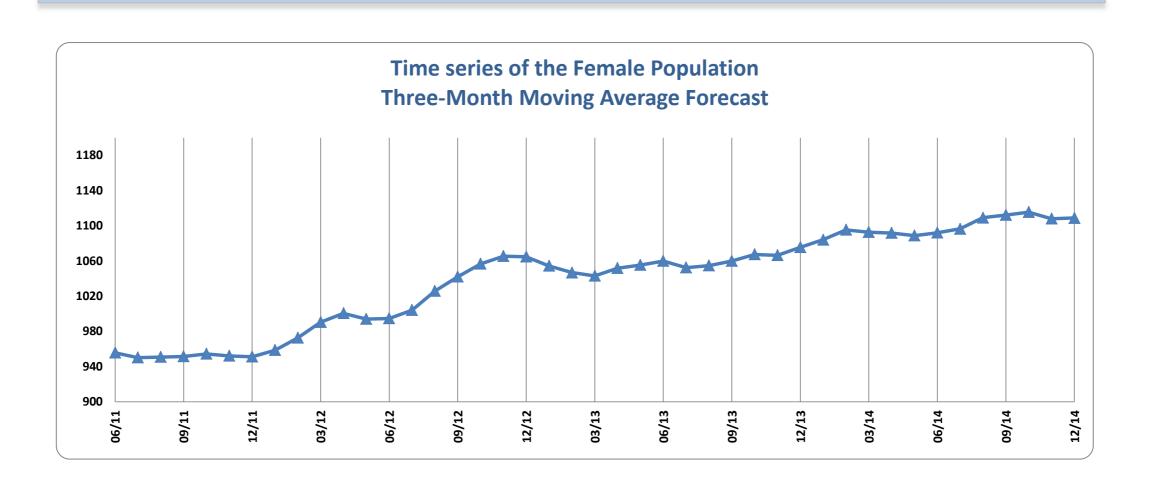

| Fe      | male Populati | on       |
|---------|---------------|----------|
| FY 2015 | Actual        | Forecast |
| 07/14   | 2.75          | 2.74     |
| 08/14   | 3.52          | 2.77     |
| 09/14   | 3.33          | 3.24     |
| 10/14   | 3.08          | 3.15     |
| 11/14   | 3.33          | 3.16     |
| 12/14   | 3.54          | 3.57     |
| 01/15   |               | 3.46     |
| 02/15   |               | 3.20     |
| 03/15   |               | 3.12     |
| 04/15   |               | 3.18     |
| 05/15   |               | 3.26     |
| 06/15   |               | 3.28     |
| Average | 3.26          | 3.18     |

Forecast date: 02/06/2015

Note: The non-institutional population represents offenders not housed at an NDOC location, such as those on escape, on residential confinement, or serving a sentence out of state.