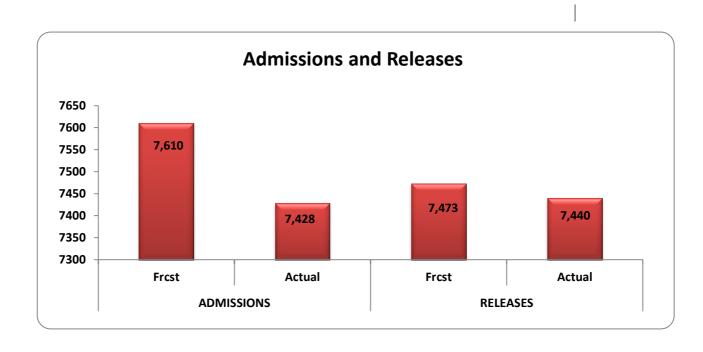

# **Monthly Population Statistics**

|                      | Projected vs. Actual Male Population |                     |                    |                     |                    |                     |                    |                     |  |  |
|----------------------|--------------------------------------|---------------------|--------------------|---------------------|--------------------|---------------------|--------------------|---------------------|--|--|
|                      | Tot                                  | al <sup>a</sup>     | In-Hou             | se <sup>b</sup>     | Admis              | sions <sup>c</sup>  | Rele               | ases <sup>d</sup>   |  |  |
| Month<br>Year        | Frcst <sup>e</sup>                   | Actual <sup>f</sup> | Frcst <sup>e</sup> | Actual <sup>f</sup> | Frcst <sup>e</sup> | Actual <sup>f</sup> | Frcst <sup>e</sup> | Actual <sup>f</sup> |  |  |
| 07/13                | 11,862                               | 11,906              | 11,636             | 11,678              | 444                | 415                 | 395                | 396                 |  |  |
| 08/13                | 11,872                               | 11,985              | 11,644             | 11,750              | 449                | 434                 | 411                | 355                 |  |  |
| 09/13                | 11,881                               | 11,980              | 11,649             | 11,744              | 408                | 351                 | 427                | 356                 |  |  |
| 10/13                | 11,903                               | 12,036              | 11,646             | 11,810              | 432                | 438                 | 397                | 382                 |  |  |
| 11/13                | 11,911                               | 12,006              | 11,653             | 11,782              | 409                | 363                 | 410                | 393                 |  |  |
| 12/13                | 11,914                               | 11,963              | 11,656             | 11,729              | 403                | 400                 | 397                | 443                 |  |  |
| 01/14                | 11,911                               | 11,898              | 11,653             | 11,675              | 360                | 384                 | 422                | 522                 |  |  |
| 02/14                | 11,916                               | 11,886              | 11,658             | 11,662              | 427                | 387                 | 426                | 399                 |  |  |
| 03/14                | 11,922                               | 11,899              | 11,664             | 11,665              | 445                | 458                 | 416                | 443                 |  |  |
| 04/14                | 11,917                               | 11,972              | 11,659             | 11,739              | 416                | 472                 | 418                | 401                 |  |  |
| 05/14                | 11,924                               | 11,982              | 11,666             | 11,731              | 426                | 425                 | 417                | 415                 |  |  |
| 06/14                | 11,921                               | 11,979              | 11,663             | 11,717              | 434                | 430                 | 406                | 433                 |  |  |
| 07/14                | 11,925                               | 11,981              | 11,669             | 11725               | 446                | 424                 | 424                | 422                 |  |  |
| 08/14                | 11,927                               | 12,012              | 11,671             | 11768               | 450                | 442                 | 403                | 411                 |  |  |
| 09/14                | 11,930                               | 12,011              | 11,674             | 11753               | 410                | 402                 | 422                | 403                 |  |  |
| 10/14                | 11,939                               | 12,016              | 11,683             | 11760               | 436                | 442                 | 405                | 450                 |  |  |
| 11/14                | 11,934                               | 11,973              | 11,678             | 11718               | 410                | 320                 | 435                | 363                 |  |  |
| 12/14                | 11,943                               | 11,961              | 11,687             | 11702               | 405                | 441                 | 442                | 453                 |  |  |
| 01/15                | 11,938                               |                     | 11,682             |                     | 361                |                     | 391                |                     |  |  |
| 02/15                | 11,935                               |                     | 11,679             |                     | 428                |                     | 423                |                     |  |  |
| 03/15                | 11,942                               |                     | 11,686             |                     | 442                |                     | 391                |                     |  |  |
| 04/15                | 11,947                               |                     | 11,691             |                     | 420                |                     | 453                |                     |  |  |
| 05/15                | 11,946                               |                     | 11,690             |                     | 432                |                     | 436                |                     |  |  |
| 06/15                | 11,950                               |                     | 11,693             |                     | 437                |                     | 476                |                     |  |  |
| AVERAGE -<br>TO-DATE | 11,914                               | 11,969              | 11,662             | 11,728              | 423                | 413                 | 415                | 413                 |  |  |
| MSE                  |                                      | 4,981.6             |                    | 6,192.9             |                    | 1,223.2             |                    | 1,724.8             |  |  |
| RMSI                 | E                                    | 70.58               |                    | 78.70               |                    | 35                  |                    | 42                  |  |  |
| % RMSE/N             | MEAN                                 | 0.59%               |                    | 0.67%               |                    | 8.5%                |                    | 10.0%               |  |  |
|                      | CUMULATE YEAR-TO-DATE                |                     |                    |                     |                    |                     | 7,473              | 7,440               |  |  |