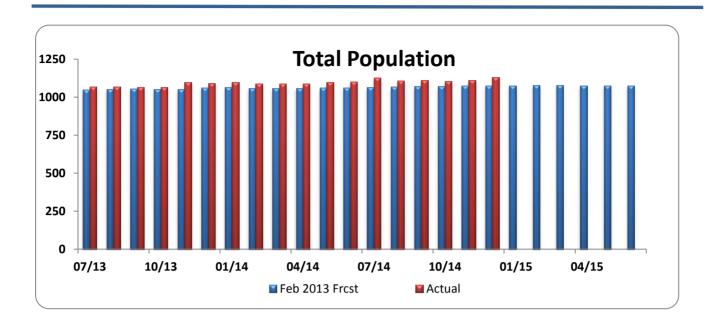

# Monthly Population Statistics 2013 - 2015 Biennium

|                    | Projected vs. Actual Female Population |                     |                    |                     |                    |                     |                       |                     |  |  |
|--------------------|----------------------------------------|---------------------|--------------------|---------------------|--------------------|---------------------|-----------------------|---------------------|--|--|
| Month              | Month Tota                             |                     | In-Ho              | ouse <sup>b</sup>   | Admis              | sions <sup>c</sup>  | Releases <sup>d</sup> |                     |  |  |
| Year               | Frcst <sup>e</sup>                     | Actual <sup>f</sup> | Frcst <sup>e</sup> | Actual <sup>f</sup> | Frcst <sup>e</sup> | Actual <sup>f</sup> | Frcst <sup>e</sup>    | Actual <sup>f</sup> |  |  |
| 07/13              | 1,049                                  | 1,067               | 1,006              | 1,035               | 65                 | 83                  | 66                    | 58                  |  |  |
| 08/13              | 1,052                                  | 1,070               | 1,008              | 1,040               | 65                 | 64                  | 68                    | 61                  |  |  |
| 09/13              | 1,056                                  | 1,065               | 1,012              | 1,035               | 64                 | 63                  | 65                    | 68                  |  |  |
| 10/13              | 1,053                                  | 1,064               | 1,009              | 1,034               | 65                 | 55                  | 53                    | 56                  |  |  |
| 11/13              | 1,052                                  | 1,097               | 1,008              | 1,068               | 65                 | 66                  | 62                    | 33                  |  |  |
| 12/13              | 1,063                                  | 1,091               | 1,019              | 1,057               | 65                 | 65                  | 56                    | 71                  |  |  |
| 01/14              | 1,064                                  | 1,098               | 1,020              | 1,064               | 64                 | 80                  | 62                    | 73                  |  |  |
| 02/14              | 1,059                                  | 1,089               | 1,015              | 1,057               | 63                 | 69                  | 60                    | 78                  |  |  |
| 03/14              | 1,058                                  | 1,088               | 1,014              | 1,057               | 63                 | 70                  | 65                    | 71                  |  |  |
| 04/14              | 1,057                                  | 1,089               | 1,013              | 1,061               | 65                 | 64                  | 62                    | 63                  |  |  |
| 05/14              | 1,061                                  | 1,099               | 1,017              | 1,066               | 64                 | 66                  | 52                    | 56                  |  |  |
| 06/14              | 1,063                                  | 1,101               | 1,019              | 1,068               | 65                 | 53                  | 63                    | 51                  |  |  |
| 07/14              | 1,066                                  | 1,127               | 1,023              | 1,096               | 64                 | 91                  | 64                    | 65                  |  |  |
| 08/14              | 1,068                                  | 1,108               | 1,025              | 1,069               | 65                 | 65                  | 59                    | 82                  |  |  |
| 09/14              | 1,071                                  | 1,111               | 1,028              | 1,074               | 64                 | 81                  | 65                    | 78                  |  |  |
| 10/14              | 1,071                                  | 1,105               | 1,028              | 1,071               | 66                 | 63                  | 72                    | 69                  |  |  |
| 11/14              | 1,075                                  | 1,110               | 1,032              | 1,073               | 66                 | 62                  | 79                    | 57                  |  |  |
| 12/14              | 1,076                                  | 1,130               | 1,033              | 1,090               | 67                 | 74                  | 60                    | 54                  |  |  |
| 01/15              | 1,073                                  |                     | 1,030              |                     | 64                 |                     | 58                    |                     |  |  |
| 02/15              | 1,077                                  |                     | 1,034              |                     | 65                 |                     | 60                    |                     |  |  |
| 03/15              | 1,079                                  |                     | 1,036              |                     | 63                 |                     | 59                    |                     |  |  |
| 04/15              | 1,075                                  |                     | 1,032              |                     | 65                 |                     | 70                    |                     |  |  |
| 05/15              | 1,075                                  |                     | 1,032              |                     | 65                 |                     | 68                    |                     |  |  |
| 06/15              | 1,074                                  |                     | 1,031              |                     | 65                 |                     | 66                    |                     |  |  |
| AVERAGE<br>TO-DATE | 1,062                                  | 1,095               | 1,018              | 1,062               | 64.7               | 68.6                | 62.9                  | 63.6                |  |  |
| MS                 |                                        | 1163.20             | .,313              | 2,006.60            | 3.17               | 30.0                | 32.10                 | 33.0                |  |  |
| RMS                | iE <sup>g</sup>                        | 34.11               |                    | 44.80               |                    |                     |                       |                     |  |  |
| % RMSE/            | MEAN <sup>h</sup>                      | 3.11%               |                    | 4.22%               |                    |                     |                       |                     |  |  |
|                    | CUMULA                                 | TIVE TO-DA          | 1,165              | 1,234               | 1,133              | 1,144               |                       |                     |  |  |

# Female Population Comparison 2013 - 2015 Biennium