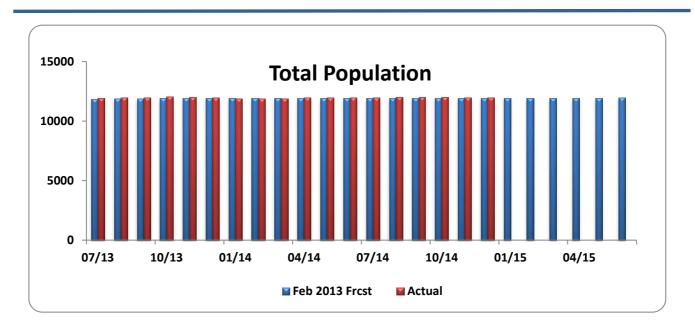

# **Monthly Population Statistics**

|                      | Projected vs. Actual Male Population |                     |                    |                     |                    |                     |                    |                     |  |  |
|----------------------|--------------------------------------|---------------------|--------------------|---------------------|--------------------|---------------------|--------------------|---------------------|--|--|
|                      | Tot                                  | al <sup>a</sup>     | In-Hou             | se <sup>b</sup>     | Admis              | sions <sup>c</sup>  | Rele               | ases <sup>d</sup>   |  |  |
| Month<br>Year        | Frcst <sup>e</sup>                   | Actual <sup>f</sup> | Frcst <sup>e</sup> | Actual <sup>f</sup> | Frcst <sup>e</sup> | Actual <sup>f</sup> | Frcst <sup>e</sup> | Actual <sup>f</sup> |  |  |
| 07/13                | 11,862                               | 11,906              | 11,636             | 11,678              | 444                | 415                 | 395                | 396                 |  |  |
| 08/13                | 11,872                               | 11,985              | 11,644             | 11,750              | 449                | 434                 | 411                | 355                 |  |  |
| 09/13                | 11,881                               | 11,980              | 11,649             | 11,744              | 408                | 351                 | 427                | 356                 |  |  |
| 10/13                | 11,903                               | 12,036              | 11,646             | 11,810              | 432                | 438                 | 397                | 382                 |  |  |
| 11/13                | 11,911                               | 12,006              | 11,653             | 11,782              | 409                | 363                 | 410                | 393                 |  |  |
| 12/13                | 11,914                               | 11,963              | 11,656             | 11,729              | 403                | 400                 | 397                | 443                 |  |  |
| 01/14                | 11,911                               | 11,898              | 11,653             | 11,675              | 360                | 384                 | 422                | 522                 |  |  |
| 02/14                | 11,916                               | 11,886              | 11,658             | 11,662              | 427                | 387                 | 426                | 399                 |  |  |
| 03/14                | 11,922                               | 11,899              | 11,664             | 11,665              | 445                | 458                 | 416                | 443                 |  |  |
| 04/14                | 11,917                               | 11,972              | 11,659             | 11,739              | 416                | 472                 | 418                | 401                 |  |  |
| 05/14                | 11,924                               | 11,982              | 11,666             | 11,731              | 426                | 425                 | 417                | 415                 |  |  |
| 06/14                | 11,921                               | 11,979              | 11,663             | 11,717              | 434                | 430                 | 406                | 433                 |  |  |
| 07/14                | 11,925                               | 11,981              | 11,669             | 11725               | 446                | 424                 | 424                | 422                 |  |  |
| 08/14                | 11,927                               | 12,012              | 11,671             | 11768               | 450                | 442                 | 403                | 411                 |  |  |
| 09/14                | 11,930                               | 12,011              | 11,674             | 11753               | 410                | 402                 | 422                | 403                 |  |  |
| 10/14                | 11,939                               | 12,016              | 11,683             | 11760               | 436                | 442                 | 405                | 450                 |  |  |
| 11/14                | 11,934                               | 11,973              | 11,678             | 11718               | 410                | 320                 | 435                | 363                 |  |  |
| 12/14                | 11,943                               | 11,961              | 11,687             | 11702               | 405                | 441                 | 442                | 453                 |  |  |
| 01/15                | 11,938                               |                     | 11,682             |                     | 361                |                     | 391                |                     |  |  |
| 02/15                | 11,935                               |                     | 11,679             |                     | 428                |                     | 423                |                     |  |  |
| 03/15                | 11,942                               |                     | 11,686             |                     | 442                |                     | 391                |                     |  |  |
| 04/15                | 11,947                               |                     | 11,691             |                     | 420                |                     | 453                |                     |  |  |
| 05/15                | 11,946                               |                     | 11,690             |                     | 432                |                     | 436                |                     |  |  |
| 06/15                | 11,950                               |                     | 11,693             |                     | 437                |                     | 476                |                     |  |  |
| AVERAGE -<br>TO-DATE | 11,914                               | 11,969              | 11,662             | 11,728              | 423                | 413                 | 415                | 413                 |  |  |
| MSE                  |                                      | 4,981.6             |                    | 6,192.9             |                    | 1,223.2             |                    | 1,724.8             |  |  |
| RMSI                 | E                                    | 70.58               |                    | 78.70               |                    | 35                  |                    | 42                  |  |  |
| % RMSE/N             | MEAN                                 | 0.59%               |                    | 0.67%               |                    | 8.5%                |                    | 10.0%               |  |  |
|                      | CUMULATE YEAR-TO-DATE                |                     |                    |                     |                    |                     | 7,473              | 7,440               |  |  |

# Male Population Comparison 2013 - 2015 Biennium