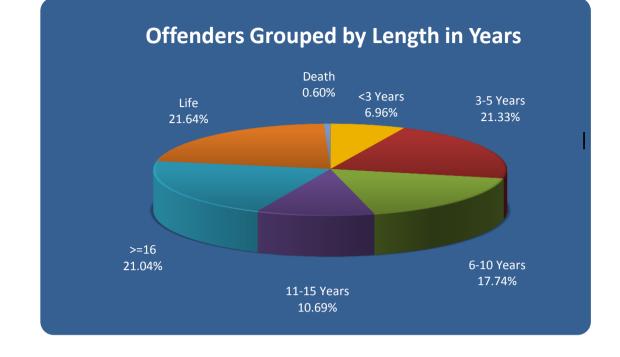

From the end of December 2011 to the end of 2014 the female population increased by 163 offenders.

| Sentence Length | Total  | %       |
|-----------------|--------|---------|
| 1 Year          | 149    | 1.14%   |
| 1-2 Years       | 762    | 5.82%   |
| 3-5 Years       | 2,792  | 21.33%  |
| 6-10 Years      | 2,322  | 17.74%  |
| 11-15 Years     | 1,399  | 10.69%  |
| 16-20 Years     | 1,109  | 8.47%   |
| >=21 Years      | 1,646  | 12.57%  |
| Life W/Parole   | 2,284  | 17.45%  |
| Life W/O Parole | 549    | 4.19%   |
| Death           | 79     | 0.60%   |
| Total           | 13,091 | 100.00% |

As of December 31st, 2014