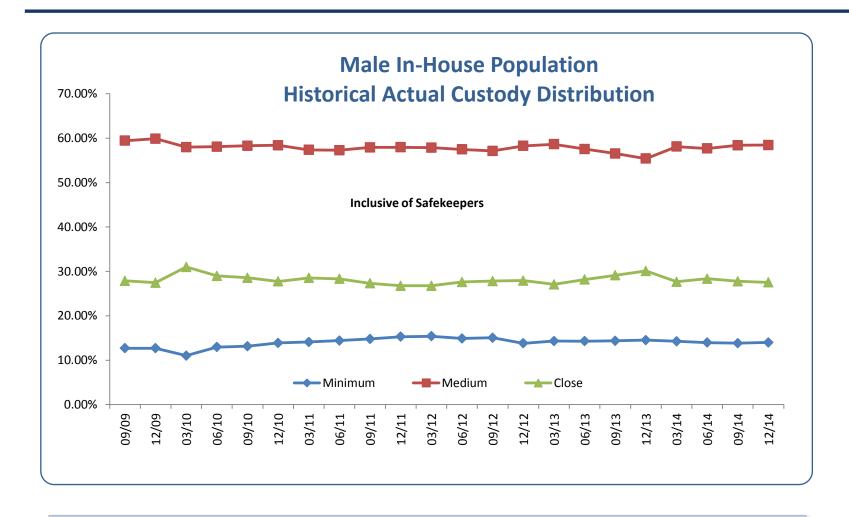

# Custody Distribution Quarterly Historical Analysis Inclusive of Safekeepers Fiscal Year Basis

| Actual<br>Custody <sup>a b</sup> |         | Male Custody | Distribution |         | Female Custody Distribution |        |        |         |  |  |  |
|----------------------------------|---------|--------------|--------------|---------|-----------------------------|--------|--------|---------|--|--|--|
| Month/Year                       | Minimum | Medium       | Close        | Total   | Minimum                     | Medium | Close  | Total   |  |  |  |
| 03/12                            | 15.39%  | 57.85%       | 26.75%       | 100.00% | 21.56%                      | 53.81% | 24.63% | 100.00% |  |  |  |
| 06/12                            | 14.91%  | 57.47%       | 27.62%       | 100.00% | 21.64%                      | 51.59% | 26.77% | 100.00% |  |  |  |
| 09/12                            | 15.06%  | 57.12%       | 27.83%       | 100.01% | 26.38%                      | 47.24% | 26.38% | 100.00% |  |  |  |
| 12/12                            | 13.81%  | 58.27%       | 27.92%       | 100.00% | 22.83%                      | 50.85% | 26.32% | 100.00% |  |  |  |
| 03/13                            | 14.30%  | 58.63%       | 27.07%       | 100.00% | 21.22%                      | 52.52% | 26.26% | 100.00% |  |  |  |
| 06/13                            | 14.29%  | 57.55%       | 28.17%       | 100.01% | 21.80%                      | 53.82% | 24.38% | 100.00% |  |  |  |
| 09/13                            | 14.35%  | 56.53%       | 29.12%       | 100.00% | 22.06%                      | 52.96% | 24.98% | 100.00% |  |  |  |
| 12/13                            | 14.51%  | 55.39%       | 30.10%       | 100.00% | 22.04%                      | 51.94% | 26.02% | 100.00% |  |  |  |
| 03/14                            | 14.25%  | 58.09%       | 27.66%       | 100.00% | 23.84%                      | 61.12% | 15.04% | 100.00% |  |  |  |
| 06/14                            | 13.97%  | 57.67%       | 28.36%       | 100.00% | 21.21%                      | 65.12% | 13.67% | 100.00% |  |  |  |
| 09/14                            | 13.82%  | 58.40%       | 27.78%       | 100.00% | 21.23%                      | 64.62% | 14.15% | 100.00% |  |  |  |
| 12/14                            | 14.01%  | 58.45%       | 27.54%       | 100.00% | 22.67%                      | 63.78% | 13.55% | 100.00% |  |  |  |

<sup>&</sup>lt;sup>a</sup> Trend changes from 2013 to 2014 are due to a system wide bed custody realignment.

The distribution for December 2014 was estimated by applying the custody of each unit and wing at each correctional site to the in-house inmate population.

|                    | Fiscal Year 2014 Quarterly Average |        |        |         |        |        |  |  |  |  |  |  |
|--------------------|------------------------------------|--------|--------|---------|--------|--------|--|--|--|--|--|--|
|                    | Male Female                        |        |        |         |        |        |  |  |  |  |  |  |
| Measurement        | Minimum                            | Medium | Close  | Minimum | Medium | Close  |  |  |  |  |  |  |
| Mean               | 14.27%                             | 56.92% | 28.81% | 22.29%  | 57.79% | 19.93% |  |  |  |  |  |  |
| Median             | 14.30%                             | 57.10% | 28.74% | 22.05%  | 14.30% | 14.30% |  |  |  |  |  |  |
| Standard Deviation | 0.23%                              | 1.21%  | 1.05%  | 1.11%   | 0.23%  | 0.23%  |  |  |  |  |  |  |
| Range              | 0.54%                              | 2.70%  | 2.44%  | 2.63%   | 13.18% | 12.35% |  |  |  |  |  |  |

|                    | Fiscal Year 2015 Year-to-Date Quarterly Average |        |        |                |        |       |  |  |  |  |  |  |
|--------------------|-------------------------------------------------|--------|--------|----------------|--------|-------|--|--|--|--|--|--|
|                    |                                                 | Male   |        |                | Female |       |  |  |  |  |  |  |
| Measurement        | Minimum                                         | Medium | Close  | Minimum Medium |        |       |  |  |  |  |  |  |
| Mean               | 13.92%                                          | 58.43% | 27.66% | 22.0%          | 64.2%  | 14.2% |  |  |  |  |  |  |
| Median             | 13.92%                                          | 58.43% | 27.66% | 22.0%          | 64.2%  | 13.9% |  |  |  |  |  |  |
| Standard Deviation | 0.13%                                           | 0.04%  | 0.17%  | 1.02%          | 0.59%  | 0.42% |  |  |  |  |  |  |
| Range              | 0.19%                                           | 0.78%  | 0.82%  | 1.46%          | 1.34%  | 0.60% |  |  |  |  |  |  |

#### **Custody Distributions**

During Quarter I of Fiscal Year 2015, minimum custody decrease by 1.07% or 15 basis points, medium custody increased 1.27% or 73 basis points and close custody decrease 2.05% or 58 basis points . During Quarter II, minimum custody increased by 1.37% or 19 basis points, medium increased by .09% (5 basis points), and close custody by -.86% (24 basis points).