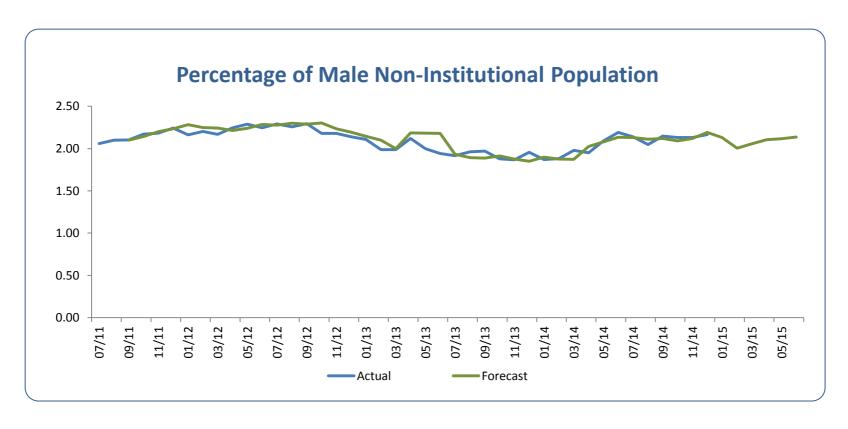

| N       | lale Populatior | 1        |
|---------|-----------------|----------|
| FY 2015 | Actual          | Forecast |
| 07/14   | 2.14            | 2.13     |
| 08/14   | 2.05            | 2.11     |
| 09/14   | 2.15            | 2.12     |
| 10/14   | 2.13            | 2.09     |
| 11/14   | 2.13            | 2.12     |
| 12/14   | 2.17            | 2.19     |
| 01/15   |                 | 2.13     |
| 02/15   |                 | 2.00     |
| 03/15   |                 | 2.05     |
| 04/15   |                 | 2.10     |
| 05/15   |                 | 2.11     |
| 06/15   |                 | 2.13     |
| Average | 2.13            | 2.11     |

Forecast date: 02/06/2015

Note: The non-institutional population represents offenders not housed at an NDOC location, such as those on escape, on residential confinement, or serving a sentence out of state.