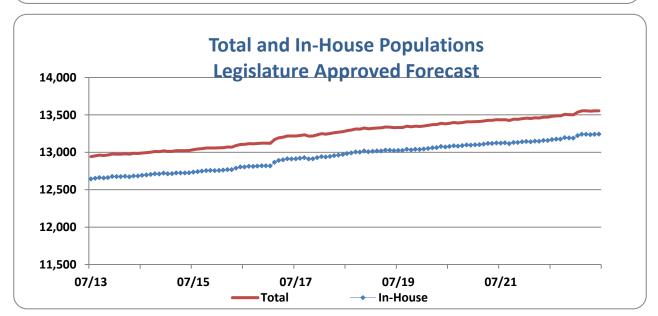

| 19<br>0<br>6<br>0<br>5<br>0<br>23                                                      |

#### POPULATION FORECASTS APPROVED BY THE NEVADA LEGISLATURE DURING THE 2013 SESSION<sup>1</sup>







<sup>&</sup>lt;sup>1</sup> The Nevada Legislature approves a ten-year prison population forecast on odd number years that is replaced and updated during each subsequent legislative session.

| Part