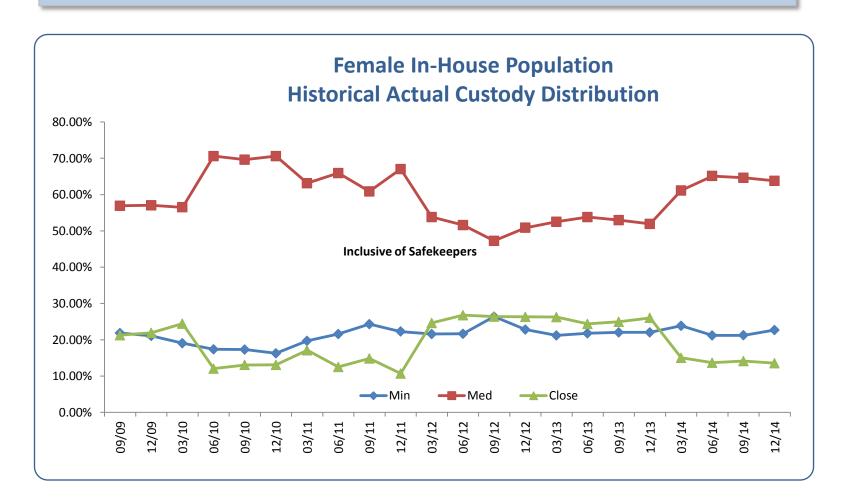

# Custody Distribution Quarterly Historical Analysis Inclusive of Safekeepers Fiscal Year Basis

| Actual<br>Custody <sup>a b</sup> |         | Male Custody | Distribution |         | Female Custody Distribution |        |        |         |  |  |  |
|----------------------------------|---------|--------------|--------------|---------|-----------------------------|--------|--------|---------|--|--|--|
| Month/Year                       | Minimum | Medium       | Close        | Total   | Minimum                     | Medium | Close  | Total   |  |  |  |
| 03/12                            | 15.39%  | 57.85%       | 26.75%       | 100.00% | 21.56%                      | 53.81% | 24.63% | 100.00% |  |  |  |
| 06/12                            | 14.91%  | 57.47%       | 27.62%       | 100.00% | 21.64%                      | 51.59% | 26.77% | 100.00% |  |  |  |
| 09/12                            | 15.06%  | 57.12%       | 27.83%       | 100.01% | 26.38%                      | 47.24% | 26.38% | 100.00% |  |  |  |
| 12/12                            | 13.81%  | 58.27%       | 27.92%       | 100.00% | 22.83%                      | 50.85% | 26.32% | 100.00% |  |  |  |
| 03/13                            | 14.30%  | 58.63%       | 27.07%       | 100.00% | 21.22%                      | 52.52% | 26.26% | 100.00% |  |  |  |
| 06/13                            | 14.29%  | 57.55%       | 28.17%       | 100.01% | 21.80%                      | 53.82% | 24.38% | 100.00% |  |  |  |
| 09/13                            | 14.35%  | 56.53%       | 29.12%       | 100.00% | 22.06%                      | 52.96% | 24.98% | 100.00% |  |  |  |
| 12/13                            | 14.51%  | 55.39%       | 30.10%       | 100.00% | 22.04%                      | 51.94% | 26.02% | 100.00% |  |  |  |
| 03/14                            | 14.25%  | 58.09%       | 27.66%       | 100.00% | 23.84%                      | 61.12% | 15.04% | 100.00% |  |  |  |
| 06/14                            | 13.97%  | 57.67%       | 28.36%       | 100.00% | 21.21%                      | 65.12% | 13.67% | 100.00% |  |  |  |
| 09/14                            | 13.82%  | 58.40%       | 27.78%       | 100.00% | 21.23%                      | 64.62% | 14.15% | 100.00% |  |  |  |
| 12/14                            | 14.01%  | 58.45%       | 27.54%       | 100.00% | 22.67%                      | 63.78% | 13.55% | 100.00% |  |  |  |

<sup>&</sup>lt;sup>a</sup> Trend changes from 2013 to 2014 are due to a system wide bed custody realignment.

The distribution for December 2014 was estimated by applying the custody of each unit and wing at each correctional site to the in-house inmate population.

|                    | Fiscal Year 2014 Quarterly Average |        |        |         |        |        |  |  |  |  |  |  |
|--------------------|------------------------------------|--------|--------|---------|--------|--------|--|--|--|--|--|--|
|                    | Male Female                        |        |        |         |        |        |  |  |  |  |  |  |
| Measurement        | Minimum                            | Medium | Close  | Minimum | Medium | Close  |  |  |  |  |  |  |
| Mean               | 14.27%                             | 56.92% | 28.81% | 22.29%  | 57.79% | 19.93% |  |  |  |  |  |  |
| Median             | 14.30%                             | 57.10% | 28.74% | 22.05%  | 14.30% | 14.30% |  |  |  |  |  |  |
| Standard Deviation | 0.23%                              | 1.21%  | 1.05%  | 1.11%   | 0.23%  | 0.23%  |  |  |  |  |  |  |
| Range              | 0.54%                              | 2.70%  | 2.44%  | 2.63%   | 13.18% | 12.35% |  |  |  |  |  |  |

|                    | Fiscal Year 2015 Year-to-Date Quarterly Average |        |        |                |        |       |  |  |  |  |  |  |
|--------------------|-------------------------------------------------|--------|--------|----------------|--------|-------|--|--|--|--|--|--|
|                    |                                                 | Male   |        |                | Female |       |  |  |  |  |  |  |
| Measurement        | Minimum                                         | Medium | Close  | Minimum Medium |        |       |  |  |  |  |  |  |
| Mean               | 13.92%                                          | 58.43% | 27.66% | 22.0%          | 64.2%  | 14.2% |  |  |  |  |  |  |
| Median             | 13.92%                                          | 58.43% | 27.66% | 22.0%          | 64.2%  | 13.9% |  |  |  |  |  |  |
| Standard Deviation | 0.13%                                           | 0.04%  | 0.17%  | 1.02%          | 0.59%  | 0.42% |  |  |  |  |  |  |
| Range              | 0.19%                                           | 0.78%  | 0.82%  | 1.46%          | 1.34%  | 0.60% |  |  |  |  |  |  |

During Quarter I of Fiscal Year 2015, minimum custody increase .09% (2 basis point), medium custody declined - .77% (50 basis points), and close custody went upwards 3.51% (48 basis points). During Quarter II, minimum custody increased by 6.78% (2 basis points), medium custody decreased by -1.30% (84 basis points), and close custody also decreased more deeply by -4.24% (60 basis points).