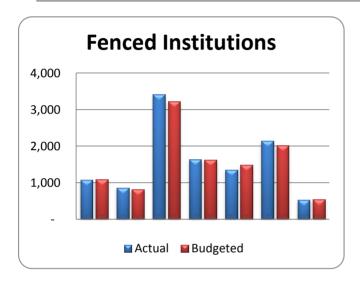

# **Quarterly Population Averages**

| Fenced Institutions                  | Actual <sup>a</sup> | Budgeted <sup>b</sup> | % Actual to<br>Budgeted |
|--------------------------------------|---------------------|-----------------------|-------------------------|
| Ely State Prison                     | 1,076               | 1,087                 | 98.99%                  |
| Florence McClure Correctional Center | 856                 | 821                   | 104.26%                 |
| High Dessert State Prison            | 3,407               | 3,228                 | 105.55%                 |
| Lovelock Correctional Center         | 1,630               | 1,620                 | 100.62%                 |
| Northern Nevada Correctional Center  | 1,357               | 1,485                 | 91.38%                  |
| Southern Desert Correctional Center  | 2,139               | 2,018                 | 106.00%                 |
| Warm Spring Correctional Center      | 525                 | 546                   | 96.15%                  |
| Total                                | 10,990              | 10,805                | 101.71%                 |

<sup>&</sup>lt;sup>a</sup> Reflects actual average population during the reporting quarter.

b Reflects the budgeted monthly population for the current fiscal year.