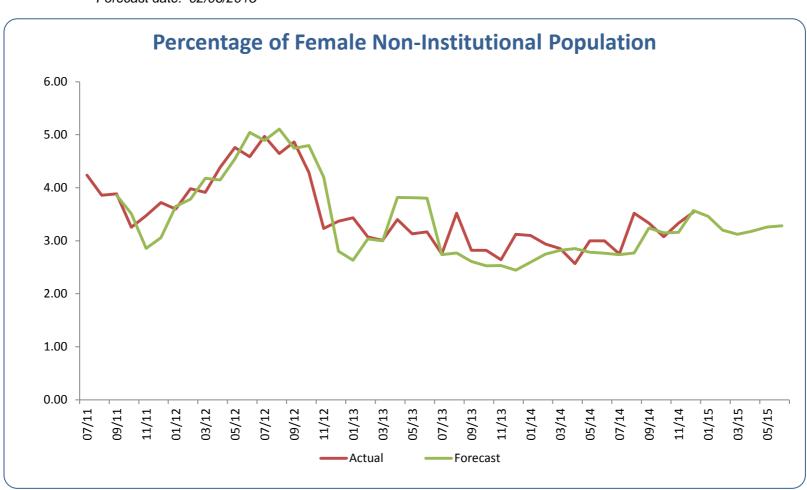

| Fe      | male Populati | on       |
|---------|---------------|----------|
| FY 2015 | Actual        | Forecast |
| 07/14   | 2.75          | 2.74     |
| 08/14   | 3.52          | 2.77     |
| 09/14   | 3.33          | 3.24     |
| 10/14   | 3.08          | 3.15     |
| 11/14   | 3.33          | 3.16     |
| 12/14   | 3.54          | 3.57     |
| 01/15   |               | 3.46     |
| 02/15   |               | 3.20     |
| 03/15   |               | 3.12     |
| 04/15   |               | 3.18     |
| 05/15   |               | 3.26     |
| 06/15   |               | 3.28     |
| Average | 3.26          | 3.18     |

Forecast date: 02/06/2015

Note: The non-institutional population represents offenders not housed at an NDOC location, such as those on escape, on residential confinement, or serving a sentence out of state.