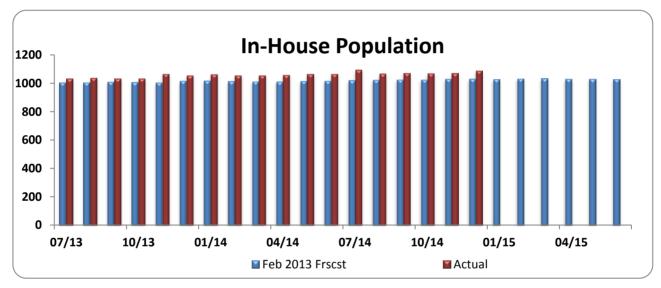

ital, and inmates in the intermediate sanction program.

<sup>&</sup>lt;sup>c</sup> Offenders admitted to the NDOC during the current biennium.

<sup>&</sup>lt;sup>d</sup> Offenders released from the NDOC during the current biennium.

<sup>&</sup>lt;sup>e</sup> Prisoner population forecasts derived by the JFA Institute/JFA Associates.

<sup>&</sup>lt;sup>f</sup> The actual prison population of the NDOC.

<sup>&</sup>lt;sup>g</sup> The Root Mean Squared Error is the squared root of the average of the squared differences between the actual and the forecast observations (the standard deviation of the forecast).

<sup>&</sup>lt;sup>h</sup> The Root Mean Squared Error as percentage of the actual average to date is a measure of prediction.

# Female Population Comparison 2013 - 2015 Biennium







## Monthly Program Participation Per NRS 209.391 Fiscal Year 2015

| Correctional