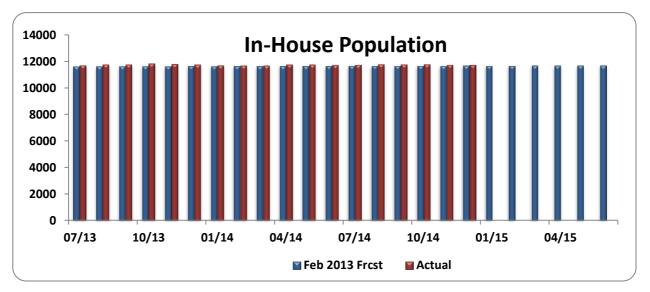

# **Monthly Population Statistics**

|                      | Projected vs. Actual Male Population |                     |                    |                     |                    |                     |                    |                     |  |  |
|----------------------|--------------------------------------|---------------------|--------------------|---------------------|--------------------|---------------------|--------------------|---------------------|--|--|
|                      | Tot                                  | al <sup>a</sup>     | In-Hou             | se <sup>b</sup>     | Admis              | sions <sup>c</sup>  | Rele               | ases <sup>d</sup>   |  |  |
| Month<br>Year        | Frcst <sup>e</sup>                   | Actual <sup>f</sup> | Frcst <sup>e</sup> | Actual <sup>f</sup> | Frcst <sup>e</sup> | Actual <sup>f</sup> | Frcst <sup>e</sup> | Actual <sup>f</sup> |  |  |
| 07/13                | 11,862                               | 11,906              | 11,636             | 11,678              | 444                | 415                 | 395                | 396                 |  |  |
| 08/13                | 11,872                               | 11,985              | 11,644             | 11,750              | 449                | 434                 | 411                | 355                 |  |  |
| 09/13                | 11,881                               | 11,980              | 11,649             | 11,744              | 408                | 351                 | 427                | 356                 |  |  |
| 10/13                | 11,903                               | 12,036              | 11,646             | 11,810              | 432                | 438                 | 397                | 382                 |  |  |
| 11/13                | 11,911                               | 12,006              | 11,653             | 11,782              | 409                | 363                 | 410                | 393                 |  |  |
| 12/13                | 11,914                               | 11,963              | 11,656             | 11,729              | 403                | 400                 | 397                | 443                 |  |  |
| 01/14                | 11,911                               | 11,898              | 11,653             | 11,675              | 360                | 384                 | 422                | 522                 |  |  |
| 02/14                | 11,916                               | 11,886              | 11,658             | 11,662              | 427                | 387                 | 426                | 399                 |  |  |
| 03/14                | 11,922                               | 11,899              | 11,664             | 11,665              | 445                | 458                 | 416                | 443                 |  |  |
| 04/14                | 11,917                               | 11,972              | 11,659             | 11,739              | 416                | 472                 | 418                | 401                 |  |  |
| 05/14                | 11,924                               | 11,982              | 11,666             | 11,731              | 426                | 425                 | 417                | 415                 |  |  |
| 06/14                | 11,921                               | 11,979              | 11,663             | 11,717              | 434                | 430                 | 406                | 433                 |  |  |
| 07/14                | 11,925                               | 11,981              | 11,669             | 11725               | 446                | 424                 | 424                | 422                 |  |  |
| 08/14                | 11,927                               | 12,012              | 11,671             | 11768               | 450                | 442                 | 403                | 411                 |  |  |
| 09/14                | 11,930                               | 12,011              | 11,674             | 11753               | 410                | 402                 | 422                | 403                 |  |  |
| 10/14                | 11,939                               | 12,016              | 11,683             | 11760               | 436                | 442                 | 405                | 450                 |  |  |
| 11/14                | 11,934                               | 11,973              | 11,678             | 11718               | 410                | 320                 | 435                | 363                 |  |  |
| 12/14                | 11,943                               | 11,961              | 11,687             | 11702               | 405                | 441                 | 442                | 453                 |  |  |
| 01/15                | 11,938                               |                     | 11,682             |                     | 361                |                     | 391                |                     |  |  |
| 02/15                | 11,935                               |                     | 11,679             |                     | 428                |                     | 423                |                     |  |  |
| 03/15                | 11,942                               |                     | 11,686             |                     | 442                |                     | 391                |                     |  |  |
| 04/15                | 11,947                               |                     | 11,691             |                     | 420                |                     | 453                |                     |  |  |
| 05/15                | 11,946                               |                     | 11,690             |                     | 432                |                     | 436                |                     |  |  |
| 06/15                | 11,950                               |                     | 11,693             |                     | 437                |                     | 476                |                     |  |  |
| AVERAGE -<br>TO-DATE | 11,914                               | 11,969              | 11,662             | 11,728              | 423                | 413                 | 415                | 413                 |  |  |
| MSE                  |                                      | 4,981.6             |                    | 6,192.9             |                    | 1,223.2             |                    | 1,724.8             |  |  |
| RMSI                 | E                                    | 70.58               |                    | 78.70               |                    | 35                  |                    | 42                  |  |  |
| % RMSE/N             | MEAN                                 | 0.59%               |                    | 0.67%               |                    | 8.5%                |                    | 10.0%               |  |  |
|                      | CUMULATE YEAR-TO-DATE                |                     |                    |                     |                    |                     | 7,473              | 7,440               |  |  |

# Male Population Comparison 2013 - 2015 Biennium