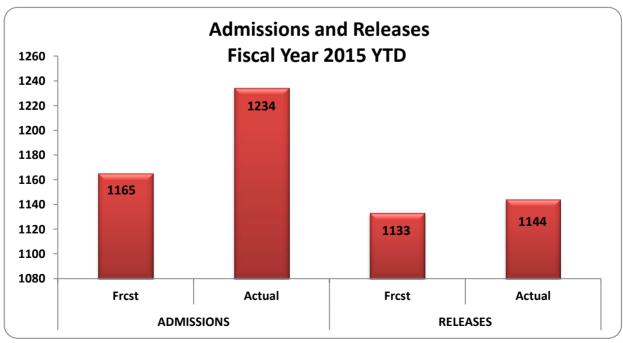

# Monthly Population Statistics 2013 - 2015 Biennium

|                    | Projected vs. Actual Female Population |                     |                    |                     |                    |                     |                       |                     |  |  |
|--------------------|----------------------------------------|---------------------|--------------------|---------------------|--------------------|---------------------|-----------------------|---------------------|--|--|
| Month              | Month Tota                             |                     | In-Ho              | ouse <sup>b</sup>   | Admis              | sions <sup>c</sup>  | Releases <sup>d</sup> |                     |  |  |
| Year               | Frcst <sup>e</sup>                     | Actual <sup>f</sup> | Frcst <sup>e</sup> | Actual <sup>f</sup> | Frcst <sup>e</sup> | Actual <sup>f</sup> | Frcst <sup>e</sup>    | Actual <sup>f</sup> |  |  |
| 07/13              | 1,049                                  | 1,067               | 1,006              | 1,035               | 65                 | 83                  | 66                    | 58                  |  |  |
| 08/13              | 1,052                                  | 1,070               | 1,008              | 1,040               | 65                 | 64                  | 68                    | 61                  |  |  |
| 09/13              | 1,056                                  | 1,065               | 1,012              | 1,035               | 64                 | 63                  | 65                    | 68                  |  |  |
| 10/13              | 1,053                                  | 1,064               | 1,009              | 1,034               | 65                 | 55                  | 53                    | 56                  |  |  |
| 11/13              | 1,052                                  | 1,097               | 1,008              | 1,068               | 65                 | 66                  | 62                    | 33                  |  |  |
| 12/13              | 1,063                                  | 1,091               | 1,019              | 1,057               | 65                 | 65                  | 56                    | 71                  |  |  |
| 01/14              | 1,064                                  | 1,098               | 1,020              | 1,064               | 64                 | 80                  | 62                    | 73                  |  |  |
| 02/14              | 1,059                                  | 1,089               | 1,015              | 1,057               | 63                 | 69                  | 60                    | 78                  |  |  |
| 03/14              | 1,058                                  | 1,088               | 1,014              | 1,057               | 63                 | 70                  | 65                    | 71                  |  |  |
| 04/14              | 1,057                                  | 1,089               | 1,013              | 1,061               | 65                 | 64                  | 62                    | 63                  |  |  |
| 05/14              | 1,061                                  | 1,099               | 1,017              | 1,066               | 64                 | 66                  | 52                    | 56                  |  |  |
| 06/14              | 1,063                                  | 1,101               | 1,019              | 1,068               | 65                 | 53                  | 63                    | 51                  |  |  |
| 07/14              | 1,066                                  | 1,127               | 1,023              | 1,096               | 64                 | 91                  | 64                    | 65                  |  |  |
| 08/14              | 1,068                                  | 1,108               | 1,025              | 1,069               | 65                 | 65                  | 59                    | 82                  |  |  |
| 09/14              | 1,071                                  | 1,111               | 1,028              | 1,074               | 64                 | 81                  | 65                    | 78                  |  |  |
| 10/14              | 1,071                                  | 1,105               | 1,028              | 1,071               | 66                 | 63                  | 72                    | 69                  |  |  |
| 11/14              | 1,075                                  | 1,110               | 1,032              | 1,073               | 66                 | 62                  | 79                    | 57                  |  |  |
| 12/14              | 1,076                                  | 1,130               | 1,033              | 1,090               | 67                 | 74                  | 60                    | 54                  |  |  |
| 01/15              | 1,073                                  |                     | 1,030              |                     | 64                 |                     | 58                    |                     |  |  |
| 02/15              | 1,077                                  |                     | 1,034              |                     | 65                 |                     | 60                    |                     |  |  |
| 03/15              | 1,079                                  |                     | 1,036              |                     | 63                 |                     | 59                    |                     |  |  |
| 04/15              | 1,075                                  |                     | 1,032              |                     | 65                 |                     | 70                    |                     |  |  |
| 05/15              | 1,075                                  |                     | 1,032              |                     | 65                 |                     | 68                    |                     |  |  |
| 06/15              | 1,074                                  |                     | 1,031              |                     | 65                 |                     | 66                    |                     |  |  |
| AVERAGE<br>TO-DATE | 1,062                                  | 1,095               | 1,018              | 1,062               | 64.7               | 68.6                | 62.9                  | 63.6                |  |  |
| MS                 |                                        | 1163.20             | .,313              | 2,006.60            | 3.17               | 30.0                | 32.10                 | 33.0                |  |  |
| RMS                | iE <sup>g</sup>                        | 34.11               |                    | 44.80               |                    |                     |                       |                     |  |  |
| % RMSE/            | MEAN <sup>h</sup>                      | 3.11%               |                    | 4.22%               |                    |                     |                       |                     |  |  |
|                    | CUMULA                                 | TIVE TO-DA          | 1,165              | 1,234               | 1,133              | 1,144               |                       |                     |  |  |